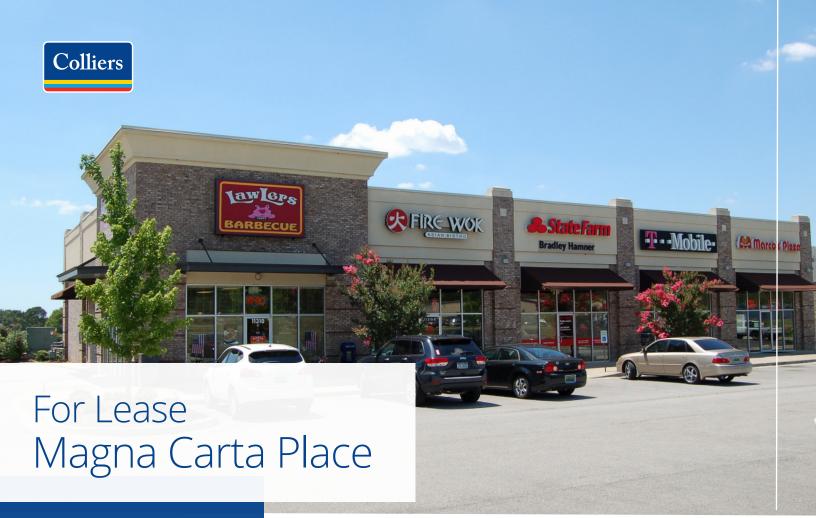

## Endcap Space Available at 11310 Memorial Parkway SW

### **Property Overview**

Situated on Memorial Parkway, one of Huntsville's busiest thoroughfares, Magna Carta Place is an established retail property that benefits from high traffic and easy accessibility. Magna Carta Place is positioned between the ever-growing Hays Farm neighborhoods and Redstone Road, which will ensure maximum exposure for any retail business.