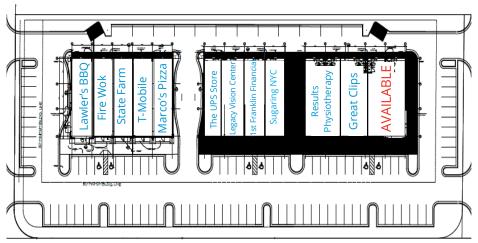

#### Site Plan

Memorial Parkway SW

#### Available

| Address:       | 11310 Memorial Parkway SW    |  |
|----------------|------------------------------|--|
| Location:      | Huntsville, AL 35803         |  |
| Available:     | 3,600 SF End cap suite       |  |
| Property Size: | 22,400 SF                    |  |
| Lease Rate:    | \$26.00 per square foot, NNN |  |
| Traffic Count: | 45,205 VPD                   |  |