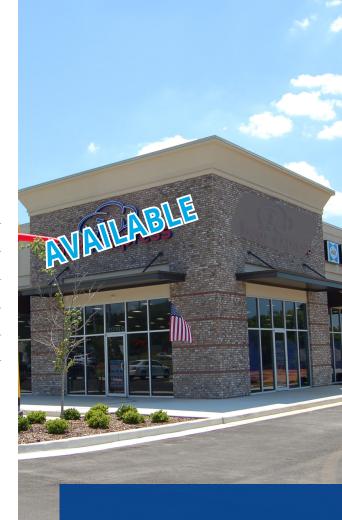

#### Available

| Address:       | 11310 Memorial Parkway SW    |  |
|----------------|------------------------------|--|
| Location:      | Huntsville, AL 35803         |  |
| Available:     | 3,600 SF End cap suite       |  |
| Property Size: | 22,400 SF                    |  |
| Lease Rate:    | \$26.00 per square foot, NNN |  |
| Traffic Count: | 45,205 VPD                   |  |