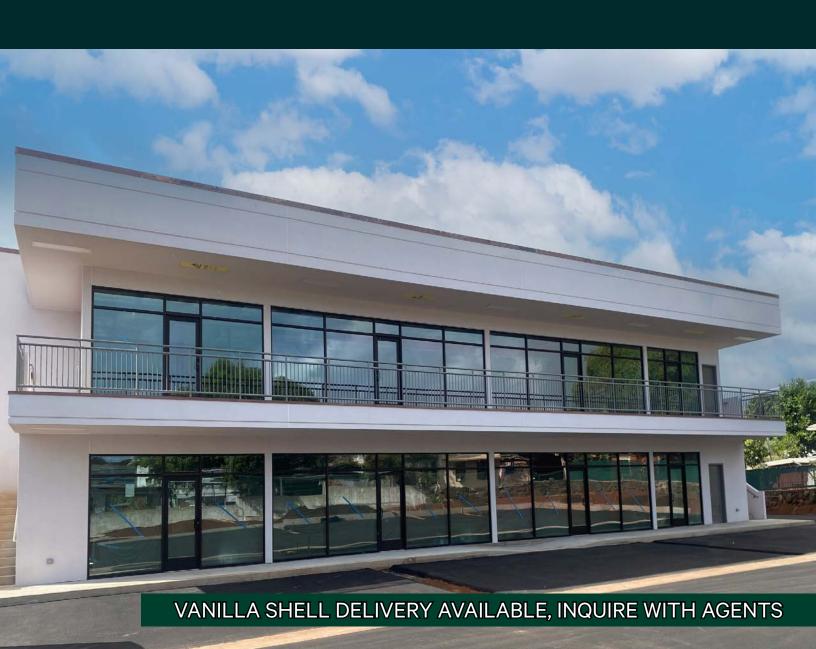

# **Property Description**

This ground up development on 3110 Charles Street is in the bustling neighborhood of Kapahulu, a popular dining and shopping destination. Located next to the iconic Leonard's Bakery and within walking distance from Waikiki, this project appeals to an enviable customer base of visitors and locals, perfect for a single tenant operator or smaller retail and office users.

#### **Rental Rates**

+ Units Available between 723 to 5,708 rentable square feet

+ Base Rent:

Ground Floor: Year 1 introductory rate of \$3.75/SF/Mo

Second Floor: Year 1 introductory rate of \$2.50/SF/Mo