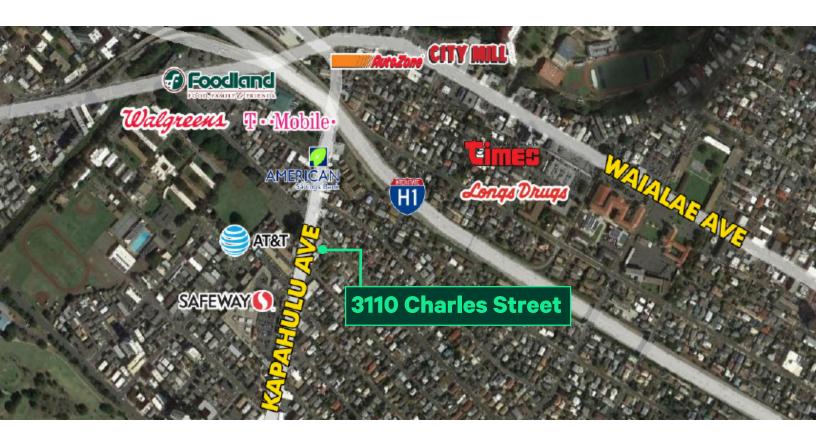

| 101              | 947   |
| 102              | 1,306 |
| Total Floor RSF: | 2,977 |

#### **Rentable SF 2nd Floor**

| Suite            | RSF   |
|------------------|-------|
| 200              | 724   |
| 201              | 946   |
| 202              | 1,062 |
| Total Floor RSF: | 2,731 |

**Total Building Area: 5,708 RSF** 

# **Photo Gallery**













| Demographics                               | 1 Mile   | 3 Miles   | 5 Miles   |
|--------------------------------------------|----------|-----------|-----------|
| 2023 Households                            | 22,886   | 85,664    | 118,836   |
| 2023 Population -<br>Current Year Estimate | 53,438   | 191,026   | 268,698   |
| 2023 Average Household income              | \$92,233 | \$108,616 | \$112,573 |

### **Area Overview**



## **Contact Us**

#### James C. Shipman (B)

Senior Vice President +1 808 541 5184 james.shipman@cbre.com Lic. RB-17830

#### Kelly K. Graf (S)

Associate +1 808 541 5112 kelly.graf@cbre.com Lic. RS-83271

© 2024 CBRE, Inc. All rights reserved. This information has been obtained from sources believed reliable, but has not been verified for accuracy or completeness. You should conduct a careful, independent investigation of the property and verify all information. Any reliance on this information is solely at your own risk. CBRE and the CBRE logo are service marks of CBRE, Inc. All other marks displayed on this document are the property of their respective owners, and the use of such logos does not imply any affiliation with or endorsement of CBRE. Photos herein are the property of their