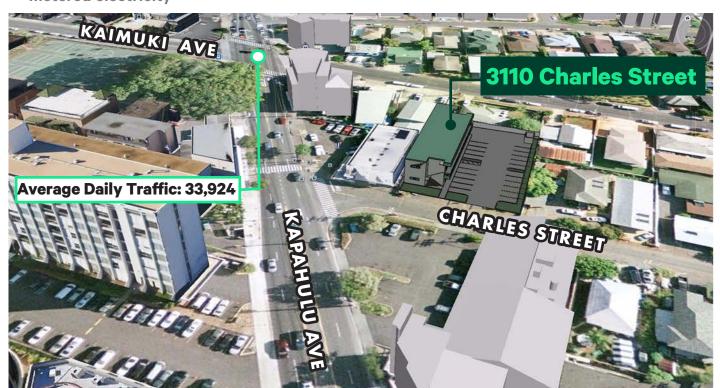

# **Property Description**

This ground up development on 3110 Charles Street is in the bustling neighborhood of Kapahulu, a popular dining and shopping destination. Located next to the iconic Leonard's Bakery and within walking distance from Waikiki, this project appeals to an enviable customer base of visitors and locals, perfect for a single tenant operator or smaller retail and office users.