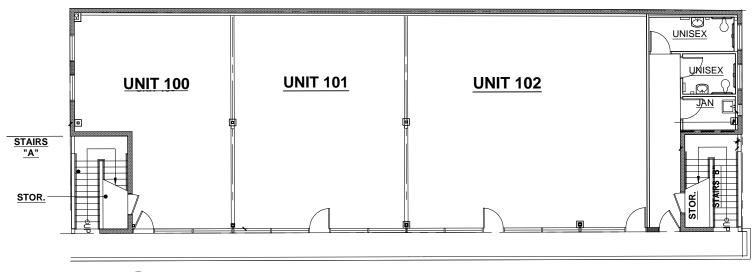

# **Floor Plans**

# **Available Units**

#### **Rentable SF 1st Floor**

| Suite            | RSF   |
|------------------|-------|
| 100              | 724   |
| 101              | 947   |
| 102              | 1,306 |
| Total Floor RSF: | 2,977 |