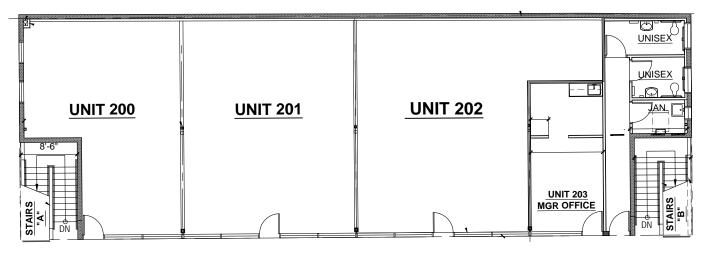

# **Floor Plans**

# **Available Units**

#### **Rentable SF 1st Floor**

| Suite            | RSF   |
|------------------|-------|
| 100              | 724   |
| 101              | 947   |
| 102              | 1,306 |
| Total Floor RSF: | 2,977 |

#### **Rentable SF 2nd Floor**

| Suite            | RSF   |
|------------------|-------|
| 200              | 724   |
| 201              | 946   |
| 202              | 1,062 |
| Total Floor RSF: | 2,731 |

**Total Building Area: 5,708 RSF** 