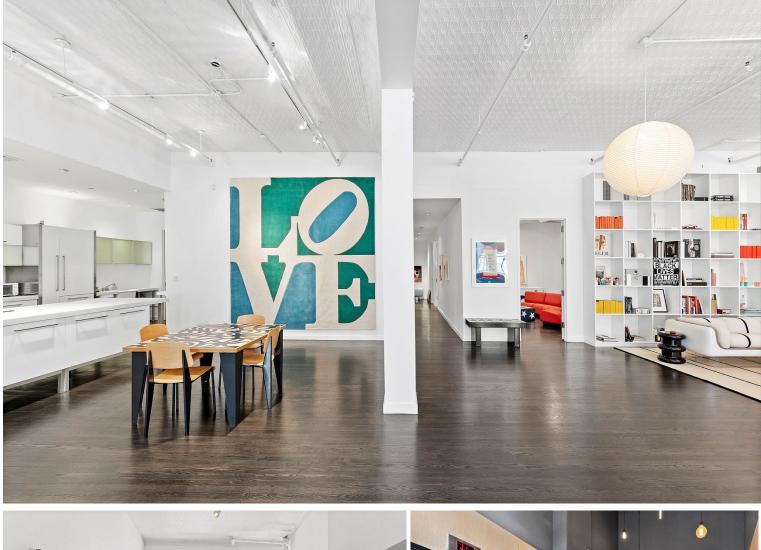

Rare opportunity to purchase a stunning commercial loft in the heart of Soho. This iconic, 2nd floor +/-4,200 sf commercial co-op boasts over 12ft ceilings with abundant natural light through seven oversized, west-facing windows.

Currently configured as a design studio/gallery. The elevator opens to a gracious entry that connects to the beautiful main studio (approx. 48ft X 46ft). The current floor plan additionally includes a conference room, two private offices, a sleek modern kitchen with an adjacent pantry and laundry room. There are 2 full baths, excellent storage, central air, and a security system.