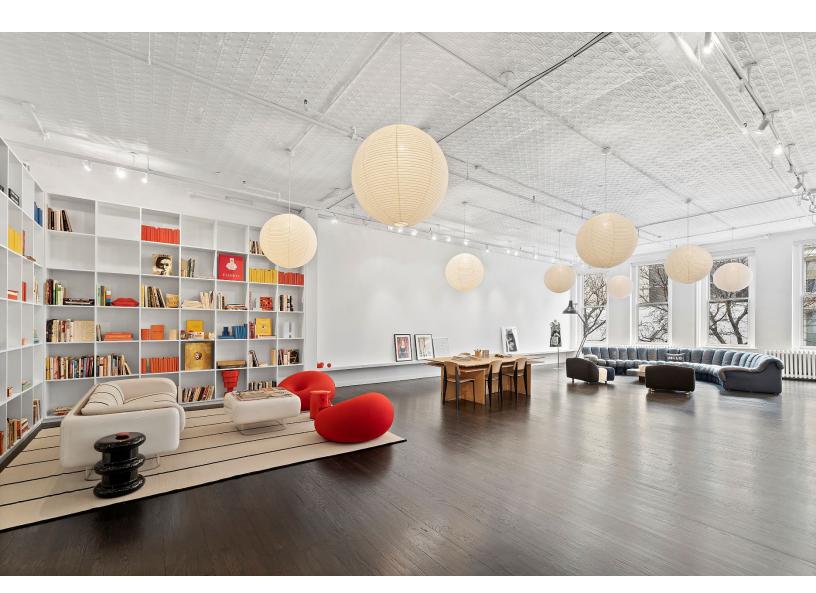

Rare opportunity to purchase a stunning commercial loft in the heart of Soho. This iconic, 2nd floor +/-4,200 sf commercial co-op boasts over 12ft ceilings with abundant natural light through seven oversized, west-facing windows.

Currently configured as a design studio/gallery. The elevator opens to a gracious entry that connects to the beautiful main studio (approx. 48ft X 46ft). The current floor plan additionally includes a conference room, two private offices, a sleek modern kitchen with an adjacent pantry and laundry room. There are 2 full baths, excellent storage, central air, and a security system.