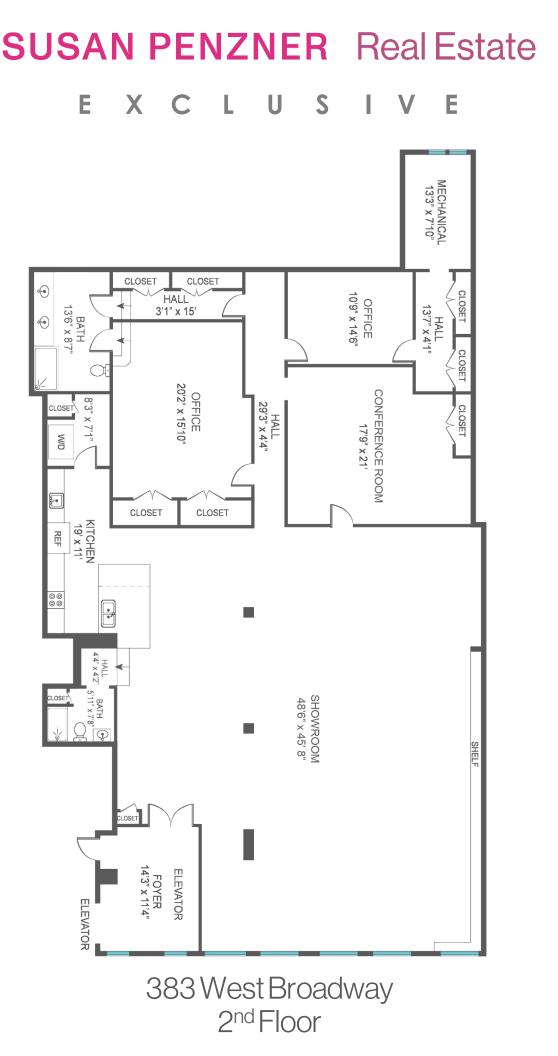

### 383 West Broadway, 2<sup>nd</sup> Floor

Between Spring & Broome Streets

| Unit 2W:        | Approx. 4,200sf                                |
|-----------------|------------------------------------------------|
| Ownership Type: | Со-ор                                          |
| Price:          | \$5,995,000 PRICE ADJUSTMENT                   |
| Maintenance:    | \$4,200/mo <i>(includes Real Estate Taxes)</i> |
| C of O:         | UG 6, Gallery                                  |

Currently configured as a design studio/gallery. The elevator opens to a gracious entry that connects to the beautiful main studio (approx. 48ft X 46ft). The current floor plan additionally includes a conference room, two private offices, a sleek modern kitchen with an adjacent pantry and laundry room. There are 2 full baths, excellent storage, central air, and a security system.

## SUSAN PENZNER Real Estate E X C L U S I V E

383 West Broadway 2<sup>nd</sup> Floor