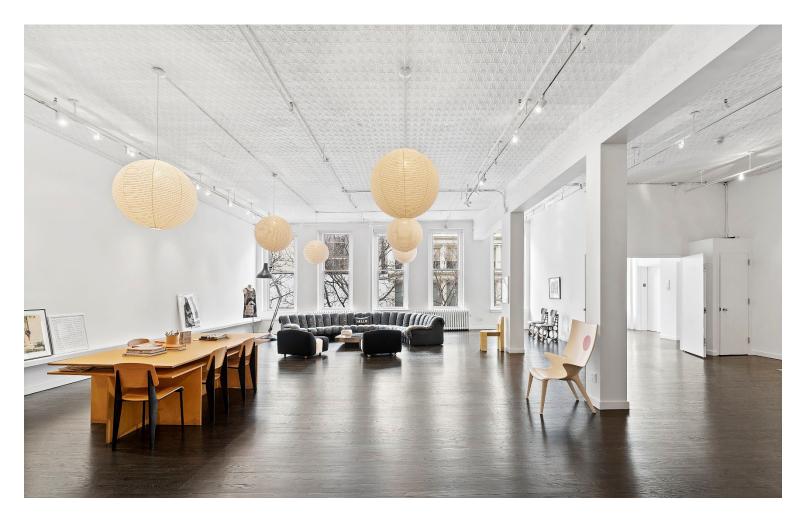

Rare opportunity to purchase a stunning commercial loft in the heart of Soho. This iconic, 2nd floor +/-4,200 sf commercial co-op boasts over 12ft ceilings with abundant natural light through seven oversized, west-facing windows.

Currently configured as a design studio/gallery. The elevator opens to a gracious entry that connects to the beautiful main studio (approx. 48ft X 46ft). The current floor plan additionally includes a conference room, two private offices, a sleek modern kitchen with an adjacent pantry and laundry room. There are 2 full baths, excellent storage, central air, and a security system.