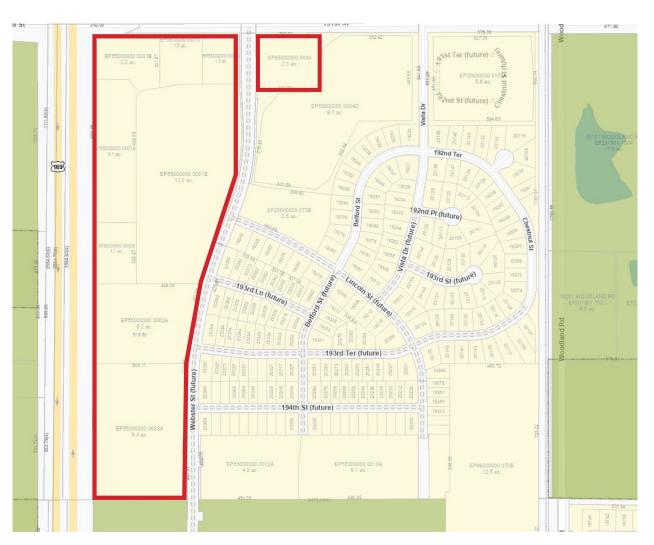

## Land for Sale

Wiswell Farms Business Park

SEC of 191st Street and 169 Highway

Phil Algrim, SIOR + 1 913 469 4605 phil.algrim@jll.com

2-38 Acres Available

## **Property Overview**

JLL

| TOTAL ACREAGE | 38.85 Acres (divisible)<br>1,692,306 SF                                                                                               |  |  |
|---------------|---------------------------------------------------------------------------------------------------------------------------------------|--|--|
| TOTAL SF      |                                                                                                                                       |  |  |
| PRICE PSF     | \$5.00-\$10.00 / SF                                                                                                                   |  |  |
| ZONING        | General Business District<br>and Industrial Park                                                                                      |  |  |
| IMPROVEMENTS  | Webster road extension<br>underway to South with<br>electric, gas and water.<br>Planned controlled signal at<br>191st and 169 Highway |  |  |
| INCENTIVES    | Potential tax abatement and sales tax exemption                                                                                       |  |  |