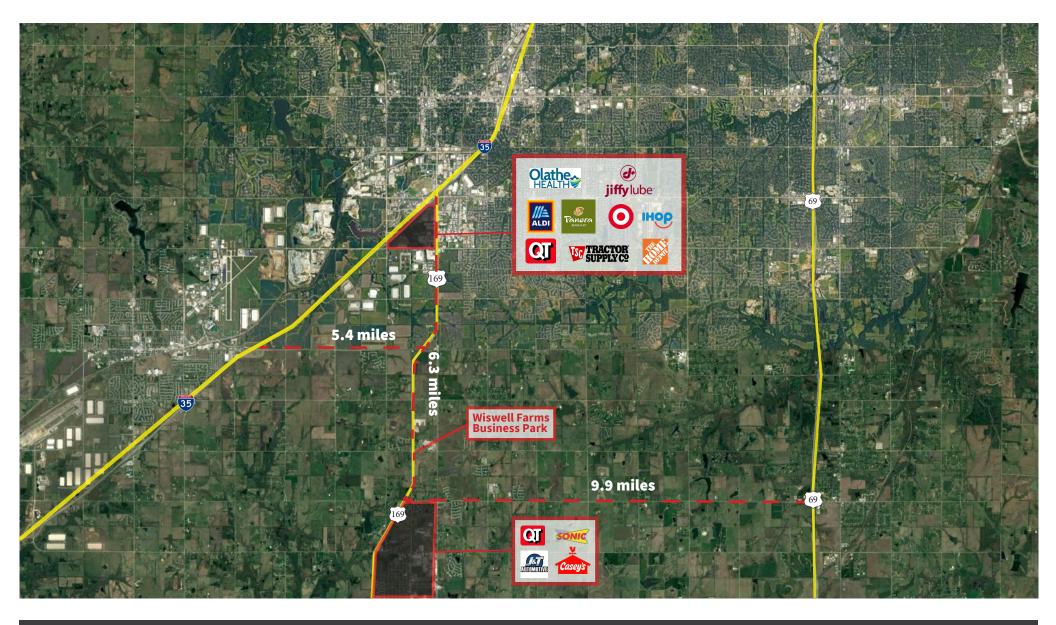

## Land for Sale

Wiswell Farms Business Park

SEC of 191st Street and 169 Highway

Phil Algrim, SIOR + 1 913 469 4605 phil.algrim@jll.com

2-38 Acres Available