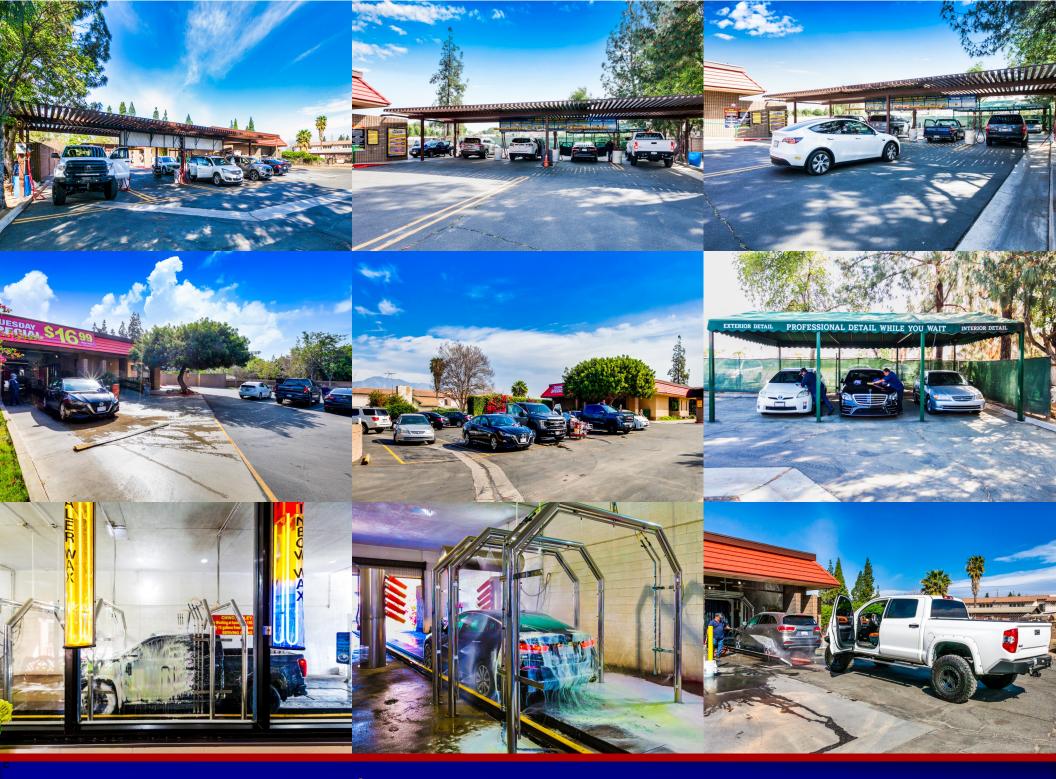

#### **BUSINESS DESCRIPTION AND HIGHLIGHTS**

- Prime Location, Hi-Traffic Busy Street, Few minutes from 60 Fwy . Over 48,000 CPD Central Ave and State Hwy 60 W S
- Super Express Car Wash or Super Flex Car Wash conversion possible. Currently operating as full service car wash
- 1.82 acres, approximately 1/2 currently occupied by the existing car wash and 1/2 vacant
- Possible to add 30-40 vacuums and add multiple profit centers. Make it one stop Super Auto Service Center
- Over 467,000 Population within 5 mile radius
- Over \$107,000 household income within 10 mile radius
- Rare opportunity, call now before its too late

## **Seller Financing**

Available

Convert or Build your dream Express Car Wash on 1.82 acres Central Ave major off ramp of 60 fwy

## Lot Size 79,279 SF = 1.82 Acres Prime Location, Convert or Expand SUPER Express Car Wash or SUPER Flex Car Wash

Prime location for Express Car Wash conversion - 1.82 acres

Convert to an Express Car Wash and Add Multiple Profit Centers 1.82 acres