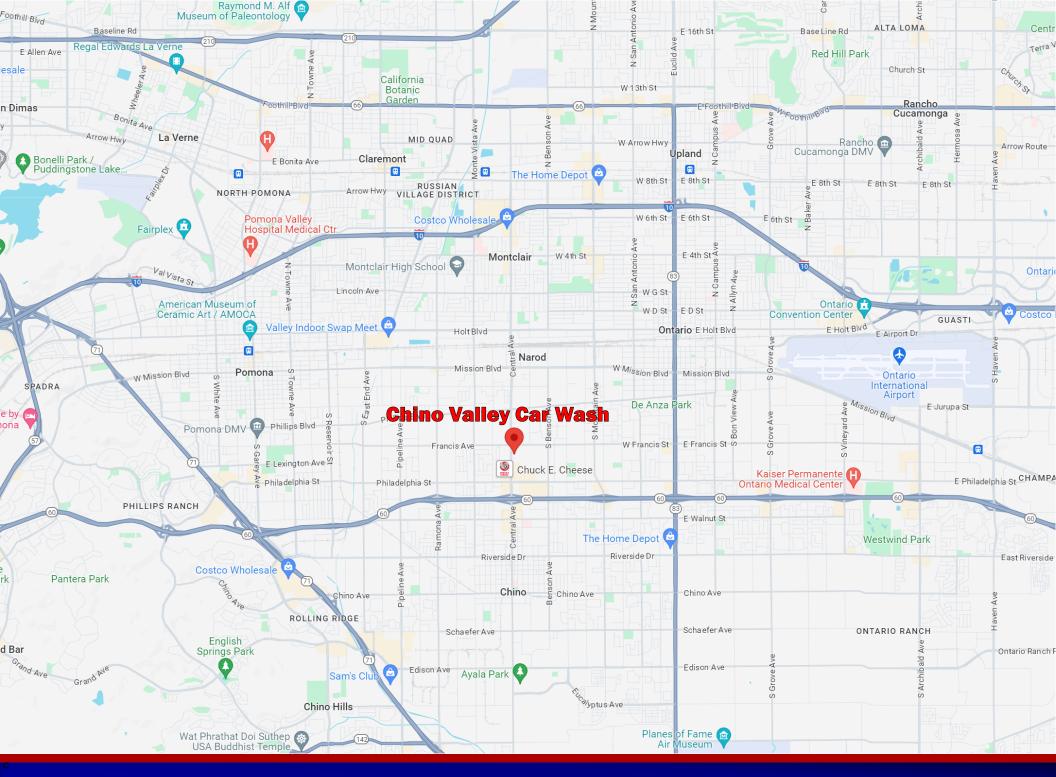

Chino Valley Car Wash 11791 Central Ave, Chino CA 91710

Business Owner, Operator, Innovator, Investor, Developer, Consultant, Built Car Washes with Gas Stations

Developed and Turned Closed, NON performing Car Washes into the Highest and Best Operating Car Washes in the Car Wash industry