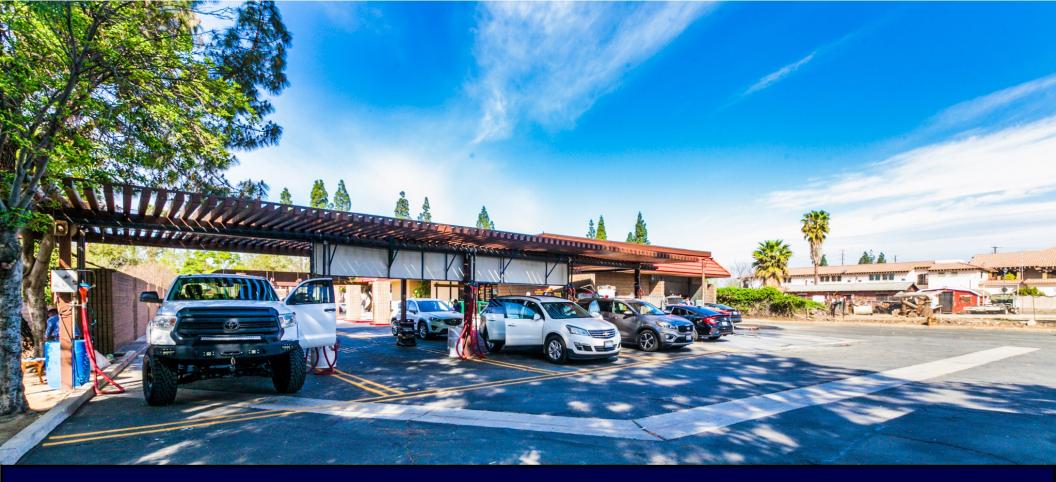

#### **BUSINESS DESCRIPTION AND HIGHLIGHTS**

- Prime Location, Hi-Traffic Busy Street, Few minutes from 60 Fwy . Over 48,000 CPD Central Ave and State Hwy 60 W S
- Super Express Car Wash or Super Flex Car Wash conversion possible. Currently operating as full service car wash
- 1.82 acres, approximately 1/2 currently occupied by the existing car wash and 1/2 vacant
- Possible to add 30-40 vacuums and add multiple profit centers. Make it one stop Super Auto Service Center
- Over 467,000 Population within 5 mile radius
- Over \$107,000 household income within 10 mile radius
- Rare opportunity, call now before its too late

## **Seller Financing**

Available

Convert or Build your dream Express Car Wash on 1.82 acres Central Ave major off ramp of 60 fwy

## Lot Size 79,279 SF = 1.82 Acres Prime Location, Convert or Expand SUPER Express Car Wash or SUPER Flex Car Wash

Prime location for Express Car Wash conversion - 1.82 acres

Convert to an Express Car Wash and Add Multiple Profit Centers 1.82 acres