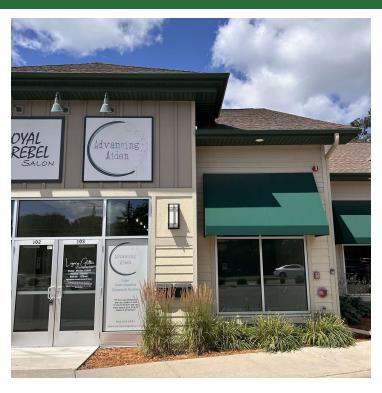

## **SPACE FOR LEASE**

# GAUGHAN

### **CORNERSTONE SUITE 103**

368 LAKE STREET SOUTH, FOREST LAKE, MN 55025



#### **DAN HEBERT**

Senior Vice President 651.255.5558 danhebert@gaughancompanies.com

### **EXECUTIVE SUMMARY**

## 368 LAKE STREET SOUTH, FOREST LAKE, MN 55025





#### **OFFERING SUMMARY**

| Lease Rate:          | Negotiable |
|----------------------|------------|
| Building Size:       | 7,615 SF   |
| Available SF:        | 1,220 SF   |
| Number of Units:     | 1          |
| Base Rent:           | Negotiable |
| CAM/Taxes/Insurance: | \$11.32 SF |
| Year Built:          | 2019       |

#### **PROPERTY OVERVIEW**

1,220 SF Unit in the prime location of Forest Lake. This well-maintained property offers a move-in ready space with ample parking, high visibility, and professional curb appeal. Situated in a thriving area, it provides easy accessibility to local amenities. This property presents an enticing prospect for an investor seeking a lucrative opportunity in the Forest Lake area.

#### **PROPERTY HIGHLIGHTS**

- 1,220 SF
- - Prime location