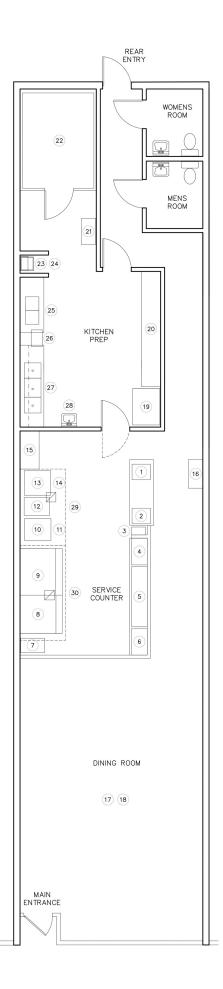

## 146 Maple Ave W, Vienna, VA 22180 Assets

## ID DESCRIPTION

- 1 POS Machine 1
- 2 POS Machine 2
- 3 Side Table
- 4 Cutting Station
- 5 Hot Food Counter
- 6 Refrigerated Pizza Station 1
- 7 Proofer/Holding
- 8 Solid Fuel Oven 1
- 9 Solid Fuel Oven 2
- 10 Fry Warmer
- 11 Undercounter Refrigerator
- 12 Gas Fryer-Double
- 13 Gas Range
- 14 Refrigerated Base
- 15 Refrigerated Pizza Station 2
- 16 Beverage Cooler
- 17 Dining Room Benches & Table Tops
- 18 Reach in Freezer
- 19 Dining Room Table Supports (Bolted to Floor)
- 20 Prep Table
- 21 Wire Shelf
- 22 Walk-in Cooler
- 23 Mop Sink
- 24 On Demand Water Heater (Gas)
- 25 Vegetable Sink 2 Compartment
- 26 Grease Recovery Device
- 27 3 Compartment Sink
- 28 Hand Sink
- 29 Exhuast Hood 8'
- 30 Exhuast Hood 10'