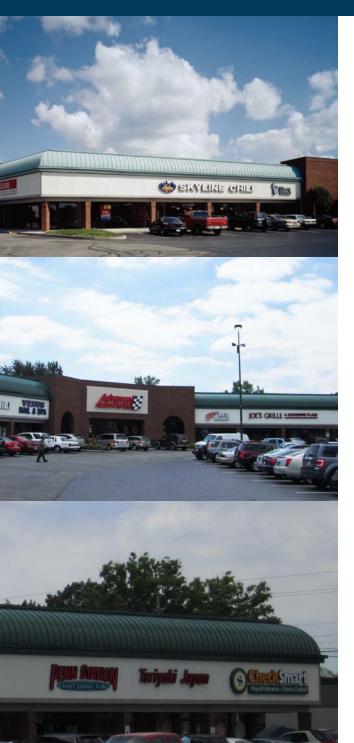

### **PROPERTY HIGHLIGHTS**

- Castleton Village is located at the intersection of E. 82nd Street and Craig Street.
- Just west of I-69 Castleton Village is a highly visible retail center.
- This high profile center is passed by more than 40,000 vehicles daily.
- East 82nd Street is one of the busiest and most desirable retail corridors in the state of Indiana.
- Easy accessible to I-69, Indiana 37 and I-465.
- Signalized intersection allowing easy access to center.
- GLA: 33,386
- MSA: , Indianapolis, IN
- Key Tenants are Advance Auto Parts, Redwing Shoes, Skyline Chili and Penn Station