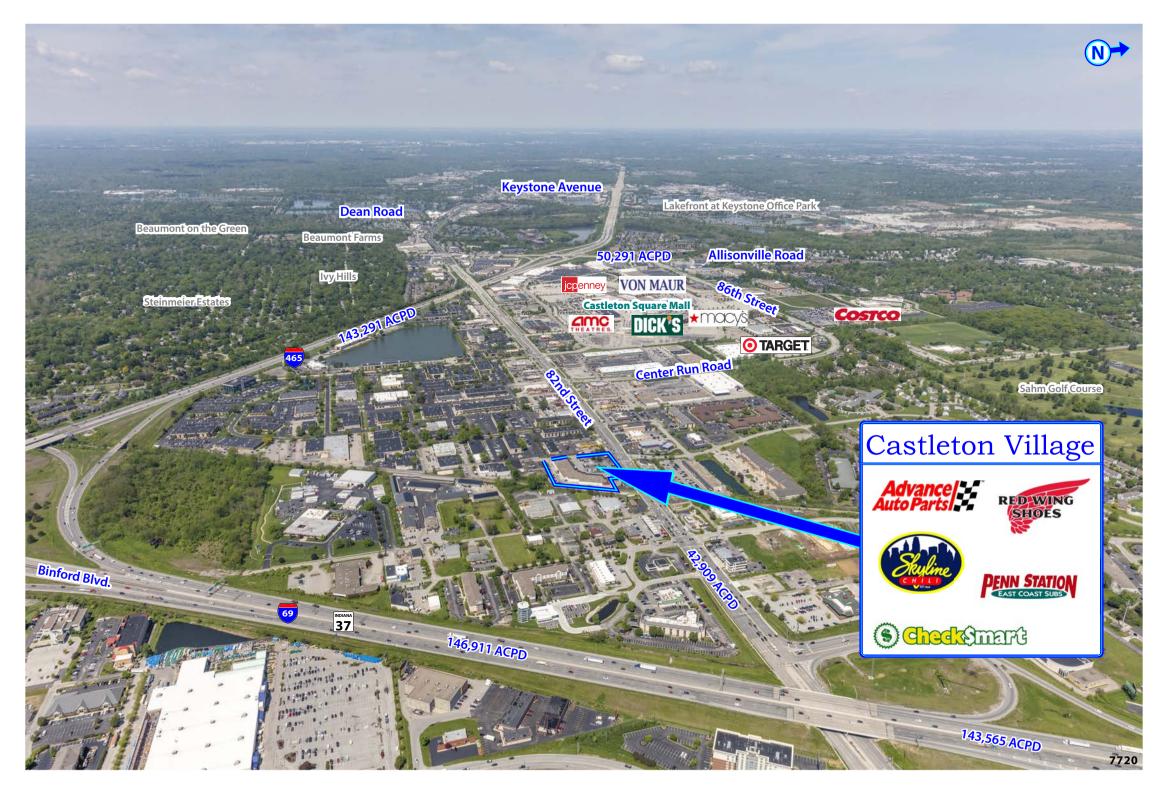

### **PROPERTY HIGHLIGHTS**

- Castleton Village is located at the intersection of E. 82nd Street and Craig Street.
- Just west of I-69 Castleton Village is a highly visible retail center.
- This high profile center is passed by more than 40,000 vehicles daily.
- East 82nd Street is one of the busiest and most desirable retail corridors in the state of Indiana.
- Easy accessible to I-69, Indiana 37 and I-465.
- Signalized intersection allowing easy access to center.
- GLA: 33,386
- MSA: , Indianapolis, IN
- Key Tenants are Advance Auto Parts, Redwing Shoes, Skyline Chili and Penn Station

#### **Traffic Data**

| ACPD    | Main Thoroughfare | Start Location | End Location     |  |  |
|---------|-------------------|----------------|------------------|--|--|
| 42,909  | E. 82nd Street    | Bash Street    | I-69             |  |  |
| 43,498  | E. 82nd Street    | I-69           | Shadeland Avenue |  |  |
| 143,291 | I-465             | 82nd Street    | I-69             |  |  |
| 143,565 | I-69              | 82nd Street    | 96th Street      |  |  |
| 146,911 | I-69              | 82nd Street    | I-465            |  |  |
|         |                   |                |                  |  |  |