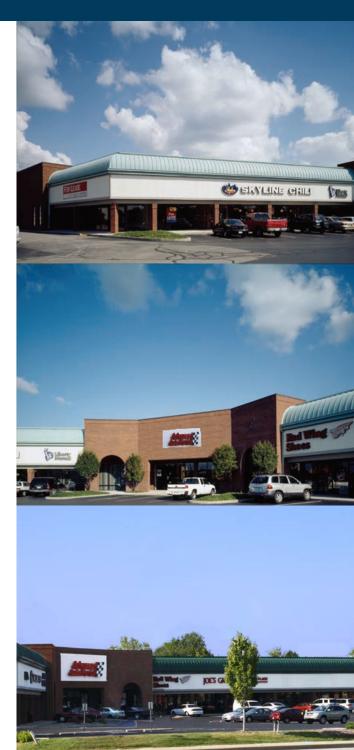

### **PROPERTY HIGHLIGHTS**

- Castleton Village is located at the intersection of E. 82nd Street and Craig Street.
- Just west of I-69 Castleton Village is a highly visible retail center.
- This high profile center is passed by more than 40,000 vehicles daily.
- East 82nd Street is one of the busiest and most desirable retail corridors in the state of Indiana.
- Easy accessible to I-69, Indiana 37 and I-465.
- Signalized intersection allowing easy access to center.
- GLA: 33,386
- MSA: , Indianapolis, IN
- Key Tenants are Advance Auto Parts, Redwing Shoes, Skyline Chili and Penn Station