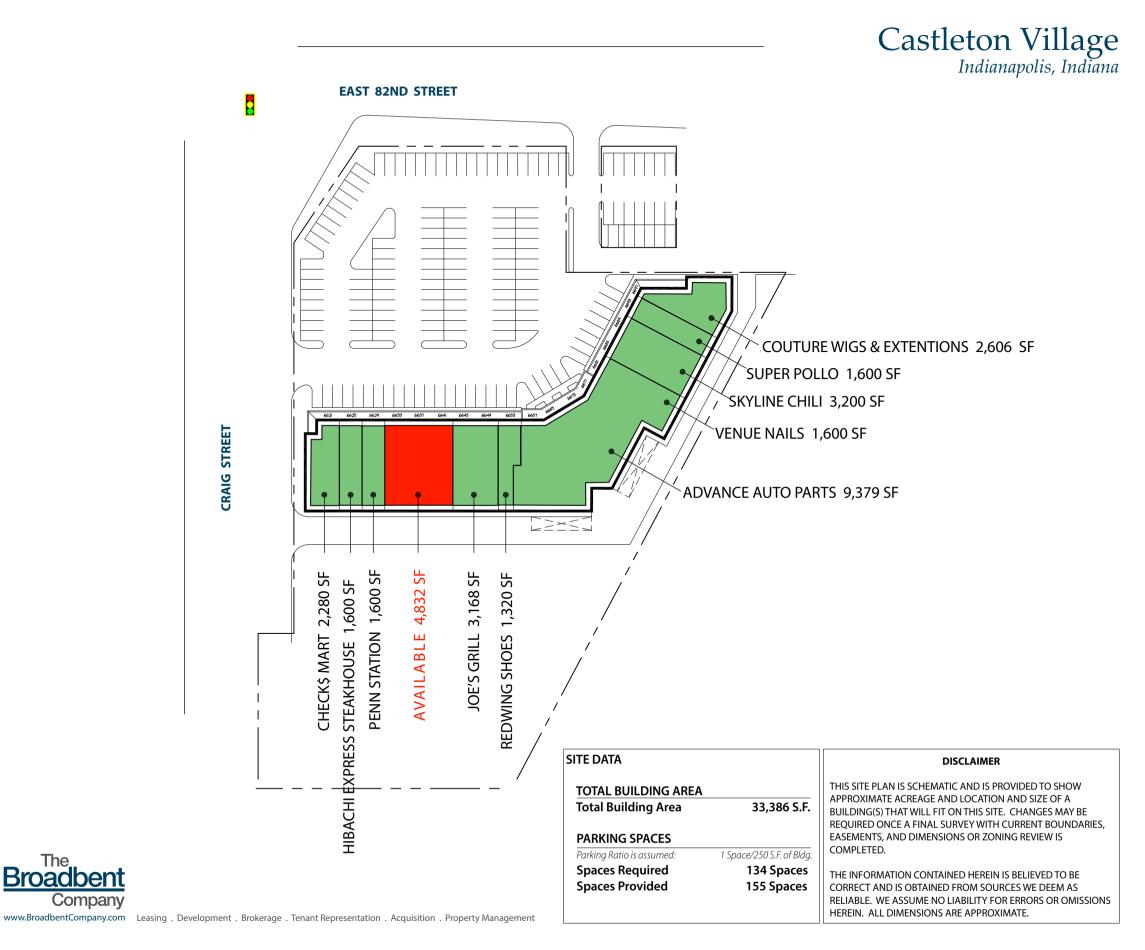

### **PROPERTY HIGHLIGHTS**

- Castleton Village is located at the intersection of E. 82nd Street and Craig Street.
- Just west of I-69 Castleton Village is a highly visible retail center.
- This high profile center is passed by more than 40,000 vehicles daily.
- East 82nd Street is one of the busiest and most desirable retail corridors in the state of Indiana.
- Easy accessible to I-69, Indiana 37 and I-465.
- Signalized intersection allowing easy access to center.
- GLA: 33,386
- MSA: , Indianapolis, IN
- Key Tenants are Advance Auto Parts, Redwing Shoes, Skyline Chili and Penn Station