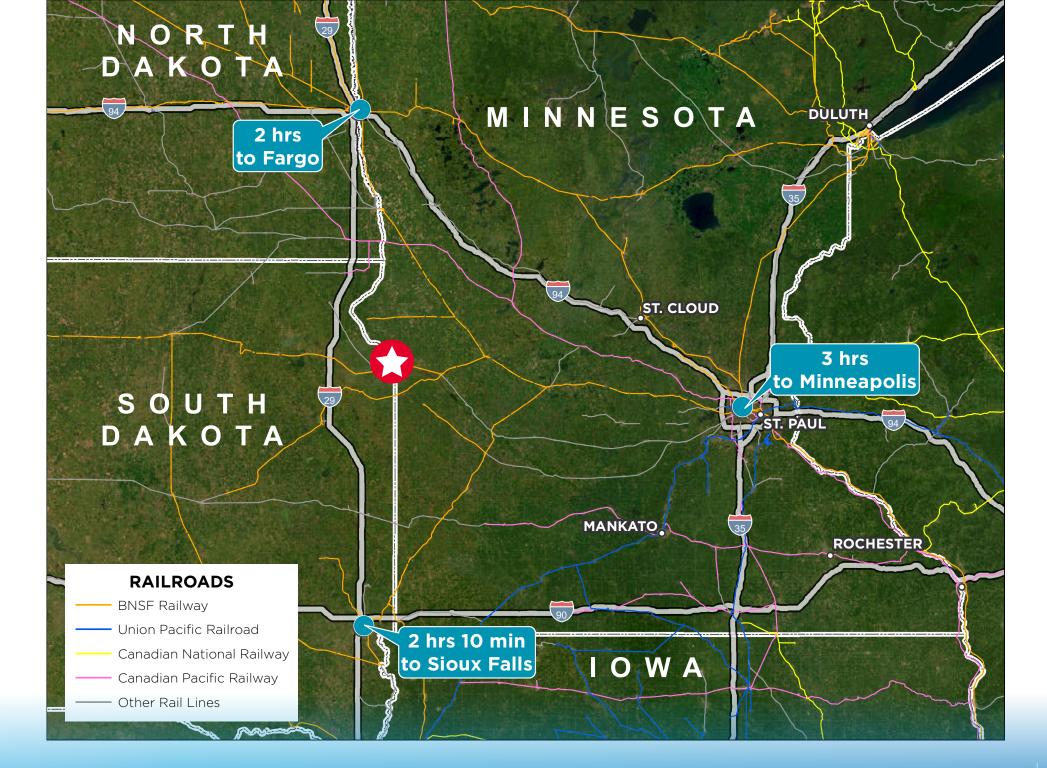

### **PROPERTY HIGHLIGHTS**

FORMER FOOD PROCESSING FACILITY

145 ACRES OF EXCESS LAND FOR EXPANSION OR DEVELOPMENT

HEAVY POWER

EXCELLENT INFRASTRUCTURE TO RE-UTILIZE

CLOSE PROXIMITY TO MULTIPLE HIGHWAYS

14449 South Dakota Hwy. 109 Big Stone City, SD 57216