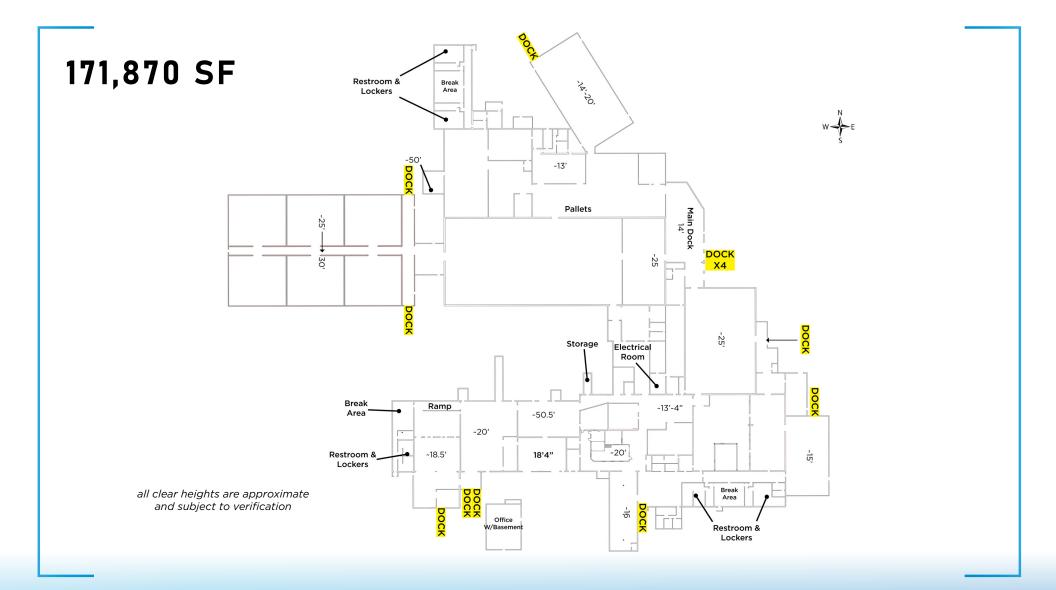

# FLOOR PLAN

#### **Building Size** 171,870 SF

Loading 13 Dock Doors

**Office Space** 

4,360 SF

Land Size Approx. 158 Acres

Zoning Commercial

**Asking Price** Negotiable