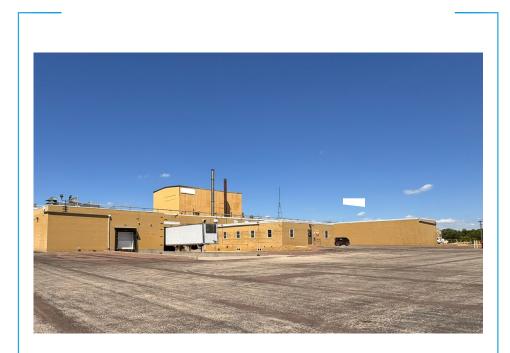

# **PROPERTY OVERVIEW**

#### **Parcel Numbers**

25.20.00.54, 25.20.00.53A, 25.28.00.02, 03.46.18.5002, 03.46.18.5003, 25.00.77.24, 25.00.76.22

#### **Building Size** 171,870 SF

Loading 13 Dock Doors

**Office Space** 

4,360 SF

Land Size Approx. 158 Acres

Zoning Commercial

**Asking Price** Negotiable