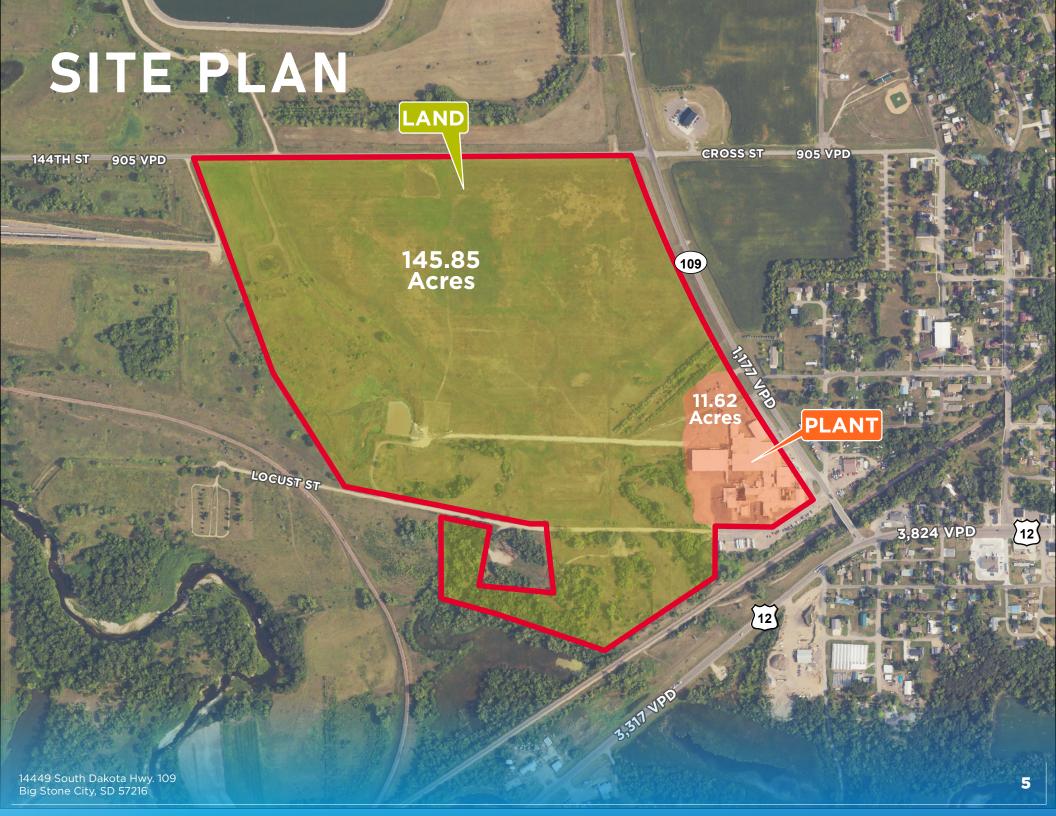

# **PROPERTY OVERVIEW**

#### **Parcel Numbers**

25.20.00.54, 25.20.00.53A, 25.28.00.02, 03.46.18.5002, 03.46.18.5003, 25.00.77.24, 25.00.76.22

#### **Building Size** 171,870 SF

Loading 13 Dock Doors

**Office Space** 

4,360 SF

Land Size Approx. 158 Acres

Zoning Commercial

**Asking Price** Negotiable