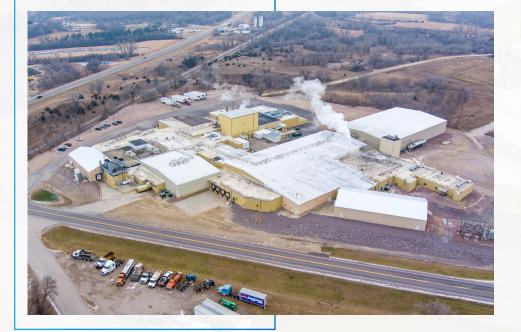

### 172,000 SF BUILDING

### 158 ACRES LAND

### 14449 SOUTH DAKOTA HWY. 109 BIG STONE CITY, SD 57216

CUSHMAN & WAKEFIELD

### **PROPERTY HIGHLIGHTS**

FORMER FOOD PROCESSING FACILITY

145 ACRES OF EXCESS LAND FOR EXPANSION OR DEVELOPMENT

HEAVY POWER

EXCELLENT INFRASTRUCTURE TO RE-UTILIZE

CLOSE PROXIMITY TO MULTIPLE HIGHWAYS

14449 South Dakota Hwy. 109 Big Stone City, SD 57216