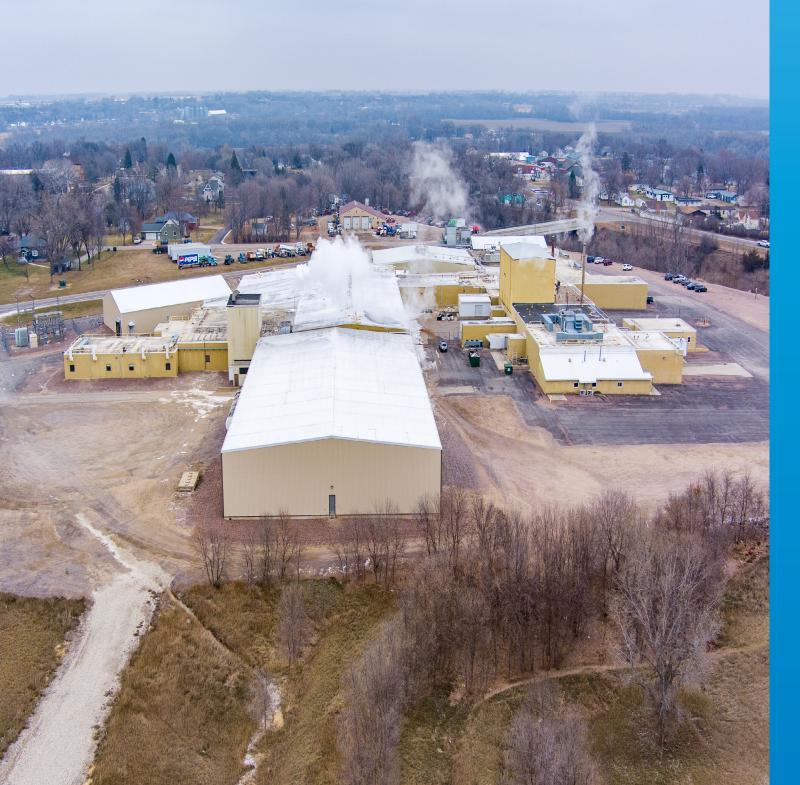

### **PROPERTY HIGHLIGHTS**

FORMER FOOD PROCESSING FACILITY

145 ACRES OF EXCESS LAND FOR EXPANSION OR DEVELOPMENT

HEAVY POWER

EXCELLENT INFRASTRUCTURE TO RE-UTILIZE

CLOSE PROXIMITY TO MULTIPLE HIGHWAYS

14449 South Dakota Hwy. 109 Big Stone City, SD 57216

# **PROPERTY OVERVIEW**

#### **Building Size** 171,870 SF

Loading 13 Dock Doors

**Office Space** 

4,360 SF

Land Size Approx. 158 Acres

Zoning Commercial

**Asking Price** Negotiable