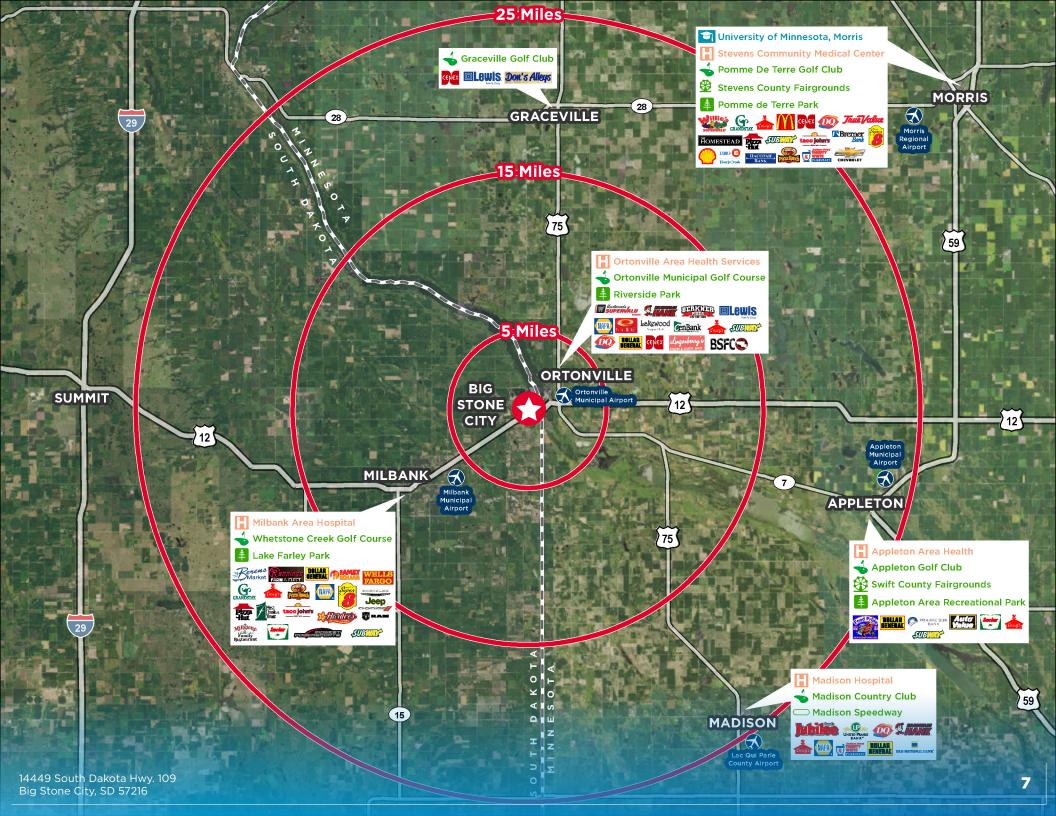

### **PROPERTY HIGHLIGHTS**

FORMER FOOD PROCESSING FACILITY

145 ACRES OF EXCESS LAND FOR EXPANSION OR DEVELOPMENT

HEAVY POWER

EXCELLENT INFRASTRUCTURE TO RE-UTILIZE

CLOSE PROXIMITY TO MULTIPLE HIGHWAYS

14449 South Dakota Hwy. 109 Big Stone City, SD 57216