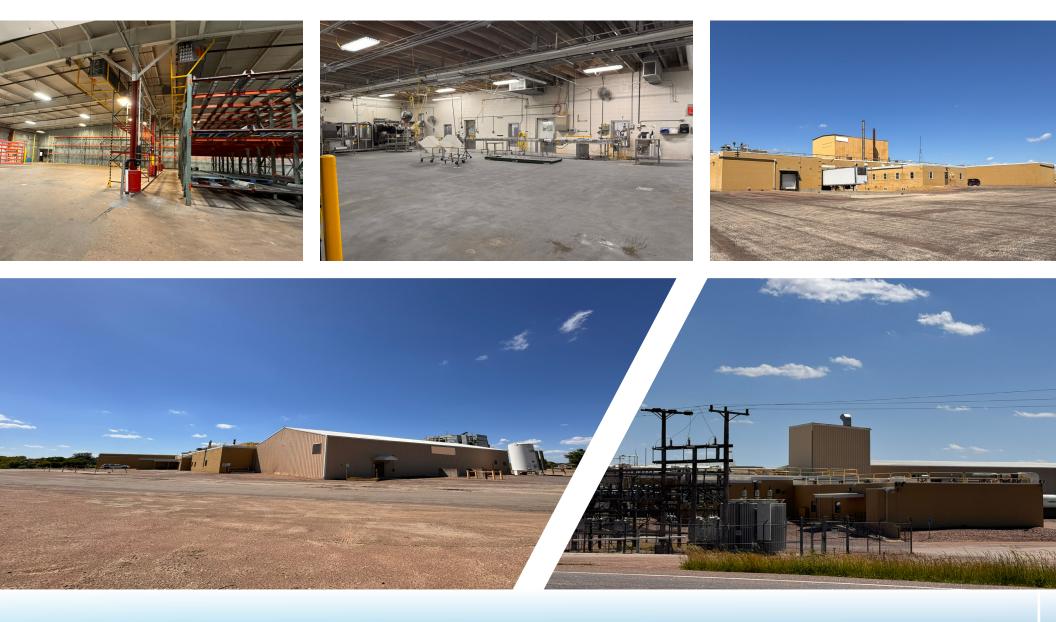

### 172,000 SF BUILDING

# FOR SALE

### 158 ACRES LAND

### 14449 SOUTH DAKOTA HWY. 109 BIG STONE CITY, SD 57216

CUSHMAN & WAKEFIELD

### **PROPERTY HIGHLIGHTS**



FORMER FOOD PROCESSING FACILITY



145 ACRES OF EXCESS LAND FOR EXPANSION OR DEVELOPMENT







HEAVY POWER



EXCELLENT INFRASTRUCTURE TO RE-UTILIZE



CLOSE PROXIMITY TO MULTIPLE HIGHWAYS

14449 South Dakota Hwy. 109 Big Stone City, SD 57216

# **PROPERTY OVERVIEW**



#### **Parcel Numbers**

25.20.00.54, 25.20.00.53A, 25.28.00.02, 03.46.18.5002, 03.46.18.5003, 25.00.77.24, 25.00.76.22



#### **Building Size** 171,870 SF





Loading 13 Dock Doors

**Office Space** 

4,360 SF



Land Size Approx. 158 Acres



Zoning Commercial

**Asking Price** Negotiable





## **PROPERTY PHOTOS**









# FLOOR PLAN





### CONTACTS

SKYE COOK Director +1 952 465 3314 skye.cook@cushwake.com

BRAD TORELL Senior Associate +1 612 343 7116 brad.torell@cushwake.com

TROY FAWCETT President +1 605 321 2199 tfawcett@naisiouxfalls.com

©2024 Cushman & Wakefield. All rights reserved. The information contained in this communication is strictly confidential. This information has been obtained from sources believed to be reliable but has not been verified. NO WARANTY OR REPRESENTATION, EXPRESS OR IMPLIED, IS MADE AS TO THE CONDITION OF THE PROPERTY (OR PROPERTIES) REFERENCED HEREIN OR AS TO THE ACCURACY OR COMPLETENESS OF THE INFORMATION CONTAINED HEREIN, AND SAME IS SUBMITTED SUBJECT TO ERRORS, OMISSIONS, CHANGE OF PRICE, RENTAL OR OTHER CONDITIONS, WITHDRAWAL WITHOUT NOTICE, AND TO ANY SPEC