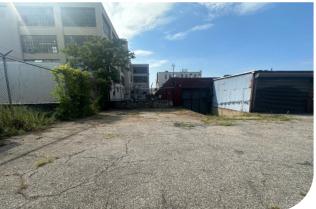

### 8,000 sf LIC Land For Lease Potentially Expandable to 15,000 sf

33-02 43rd Avenue, Long Island City, Queens

### AVAILABLE FOR LEASE

| Asking Price | Call or E-mail                   |
|--------------|----------------------------------|
| Ideal For    | Parking or Storage               |
| Zone         | M1-4                             |
| Term         | 1 to 3 Years                     |
| Expansion    | Possibly Expandable to 15,000 sf |
| Available    | 8,000 sf Land                    |

## 8,000 sf LIC Land For Lease Potentially Expandable to 15,000 sf

33-02 43rd Avenue, Long Island City, Queens

ALL INFORMATION IS FROM SOURCES DEEMED RELIABLE, BUT SUBJECT TO: ERRORS, CHANGES WITHOUT NOTICE, PRIOR SALE OR LEASE, WITHDRAWAL WITHOUT NOTICE, ALL MEASUREMENTS ARE APPROXIMATE