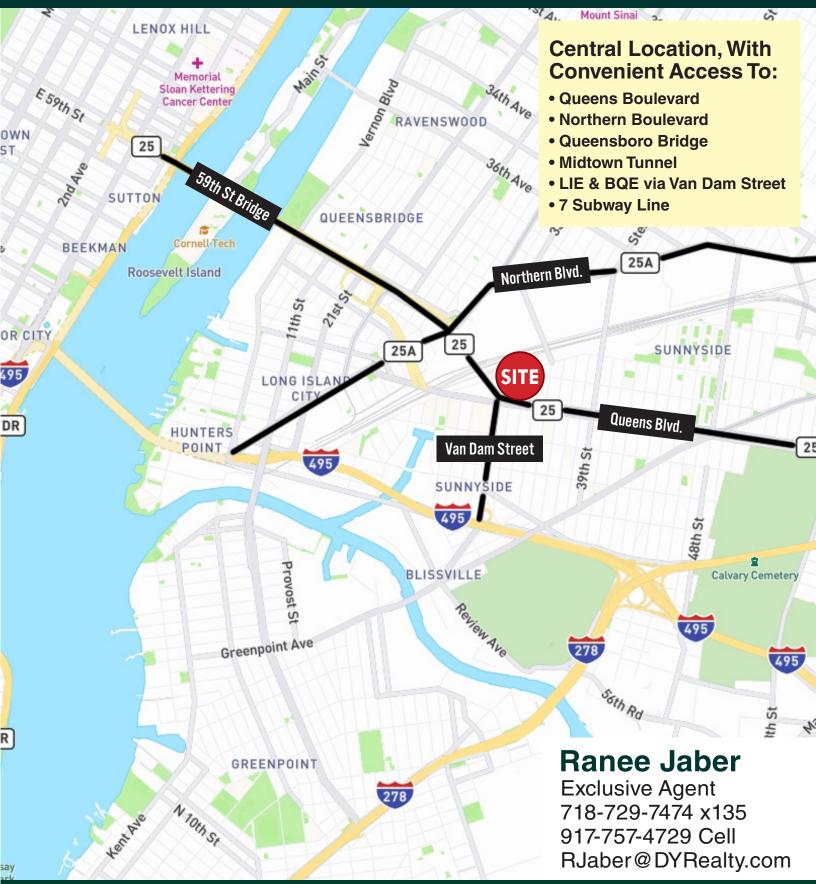

### 8,000 sf LIC Land For Lease Potentially Expandable to 15,000 sf

33-02 43rd Avenue, Long Island City, Queens

## 8,000 sf LIC Land For Lease Potentially Expandable to 15,000 sf

33-02 43rd Avenue, Long Island City, Queens

ALL INFORMATION IS FROM SOURCES DEEMED RELIABLE, BUT SUBJECT TO: ERRORS, CHANGES WITHOUT NOTICE, PRIOR SALE OR LEASE, WITHDRAWAL WITHOUT NOTICE, ALL MEASUREMENTS ARE APPROXIMATE