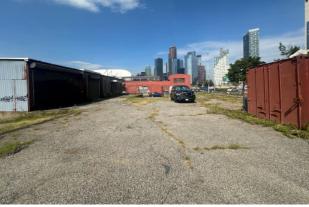

### 8,000 sf LIC Land For Lease Potentially Expandable to 15,000 sf

33-02 43rd Avenue, Long Island City, Queens

### AVAILABLE FOR LEASE

| Asking Price | Call or E-mail                   |
|--------------|----------------------------------|
| Ideal For    | Parking or Storage               |
| Zone         | M1-4                             |
| Term         | 1 to 3 Years                     |
| Expansion    | Possibly Expandable to 15,000 sf |
| Available    | 8,000 sf Land                    |

## 8,000 sf LIC Land For Lease Potentially Expandable to 15,000 sf

33-02 43rd Avenue, Long Island City, Queens

ALL INFORMATION IS FROM SOURCES DEEMED RELIABLE, BUT SUBJECT TO: ERRORS, CHANGES WITHOUT NOTICE, PRIOR SALE OR LEASE, WITHDRAWAL WITHOUT NOTICE, ALL MEASUREMENTS ARE APPROXIMATE