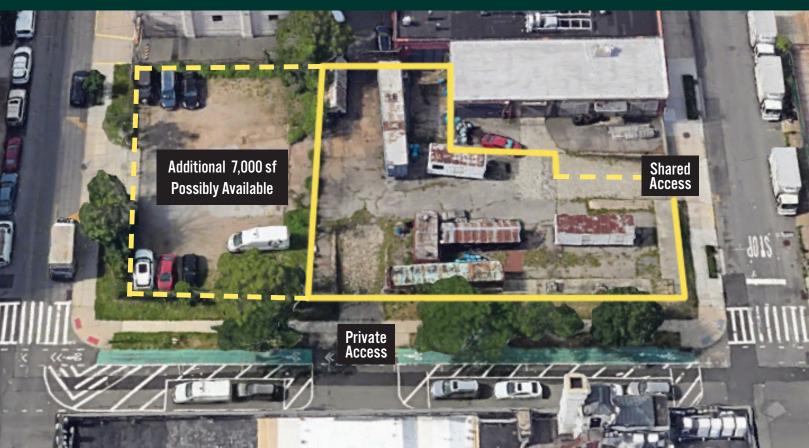

### 8,000 sf LIC Land For Lease Potentially Expandable to 15,000 sf

33-02 43rd Avenue, Long Island City, Queens

### AVAILABLE FOR LEASE

| Asking Price | Call or E-mail                   |
|--------------|----------------------------------|
| Ideal For    | Parking or Storage               |
| Zone         | M1-4                             |
| Term         | 1 to 3 Years                     |
| Expansion    | Possibly Expandable to 15,000 sf |
| Available    | 8,000 sf Land                    |

## 8,000 sf LIC Land For Lease Potentially Expandable to 15,000 sf

33-02 43rd Avenue, Long Island City, Queens

ALL INFORMATION IS FROM SOURCES DEEMED RELIABLE, BUT SUBJECT TO: ERRORS, CHANGES WITHOUT NOTICE, PRIOR SALE OR LEASE, WITHDRAWAL WITHOUT NOTICE, ALL MEASUREMENTS ARE APPROXIMATE