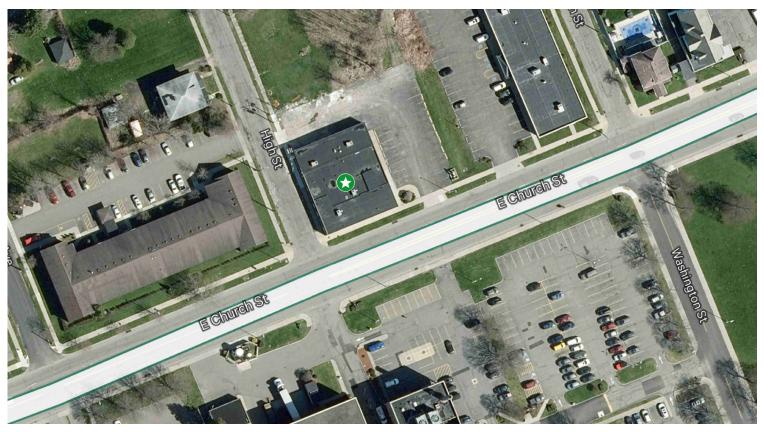

# **Property Overview**

- + 8,934 square feet of flex/office space for sale or lease
- + Recently renovated medical space available for occupancy
- + Recently renovated exterior

- + Located on corner with two points of access
- + Highly visible building offering "retail" exposure
- + 38 car parking

- + Monument sign
- + Directly across from Arnett Health St. Joseph's Hospital Campus
- + Opportunity to convert to flex warehouse with grade level access