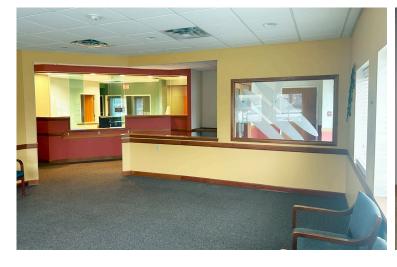

# Offering Overview

8,934 square foot flex/office building available for sale or lease in the City of Elmira. Recently improved for medical space available for immediate occupancy, the property is located immediately across from Arnett Health's St. Joseph's Hospital Campus as well as being minutes from I-86.

# **Property Overview**

- + 8,934 square feet of flex/office space for sale or lease
- + Recently renovated medical space available for occupancy
- + Recently renovated exterior

- + Located on corner with two points of access
- + Highly visible building offering "retail" exposure
- + 38 car parking