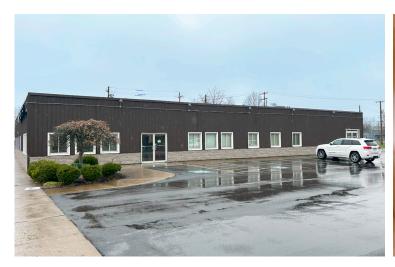

# Freestanding Flex Building

**Built Out For Medical Office Use** 

601-603 E Church Street Elmira, NY 14901

# Offering Overview

8,934 square foot flex/office building available for sale or lease in the City of Elmira. Recently improved for medical space available for immediate occupancy, the property is located immediately across from Arnett Health's St. Joseph's Hospital Campus as well as being minutes from I-86.

# **Property Overview**

- + 8,934 square feet of flex/office space for sale or lease
- + Recently renovated medical space available for occupancy
- + Recently renovated exterior

- + Located on corner with two points of access
- + Highly visible building offering "retail" exposure
- + 38 car parking