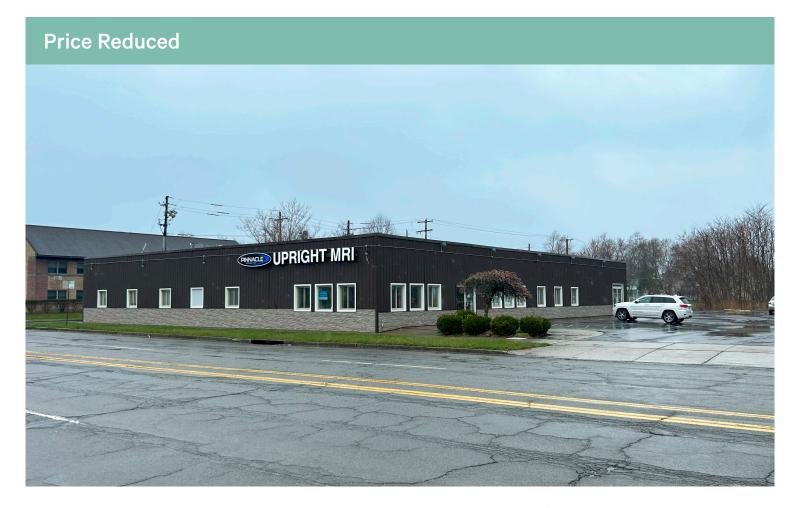

# Freestanding Flex Building

**Built Out For Medical Office Use** 

601-603 E Church Street Elmira, NY 14901

# Offering Overview

8,934 square foot flex/office building available for sale or lease in the City of Elmira. Recently improved for medical space available for immediate occupancy, the property is located immediately across from Arnett Health's St. Joseph's Hospital Campus as well as being minutes from I-86.

# **Property Overview**

- + 8,934 square feet of flex/office space for sale or lease
- + Recently renovated medical space available for occupancy
- + Recently renovated exterior

- + Located on corner with two points of access
- + Highly visible building offering "retail" exposure
- + 38 car parking