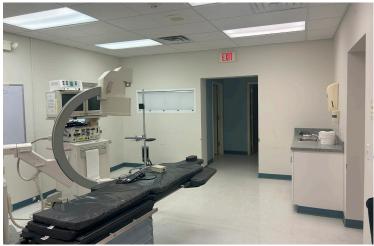

# Offering Overview

8,934 square foot flex/office building available for sale or lease in the City of Elmira. Recently improved for medical space available for immediate occupancy, the property is located immediately across from Arnett Health's St. Joseph's Hospital Campus as well as being minutes from I-86.

# **Property Overview**

- + 8,934 square feet of flex/office space for sale or lease
- + Recently renovated medical space available for occupancy
- + Recently renovated exterior

- + Located on corner with two points of access
- + Highly visible building offering "retail" exposure
- + 38 car parking