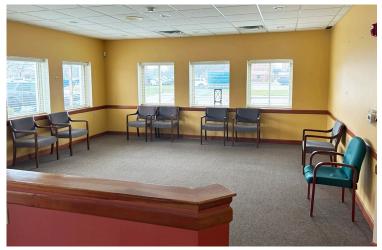

# Offering Overview

8,934 square foot flex/office building available for sale or lease in the City of Elmira. Recently improved for medical space available for immediate occupancy, the property is located immediately across from Arnett Health's St. Joseph's Hospital Campus as well as being minutes from I-86.

# **Property Overview**

- + 8,934 square feet of flex/office space for sale or lease
- + Recently renovated medical space available for occupancy
- + Recently renovated exterior

- + Located on corner with two points of access
- + Highly visible building offering "retail" exposure
- + 38 car parking