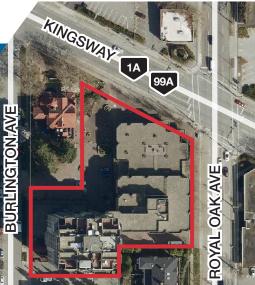

#### Location

Located in the Metrotown area of Burnaby, 5172 Kingsway is prominently situated at the intersection of Royal Oak Avenue and Kingsway. The property itself provides quality finished and views of the North Shore Mountains.

A mere two blocks to the Royal Oak SkyTrain station, this property is within walking distance to shops, restaurants and a variety of other services nearby.