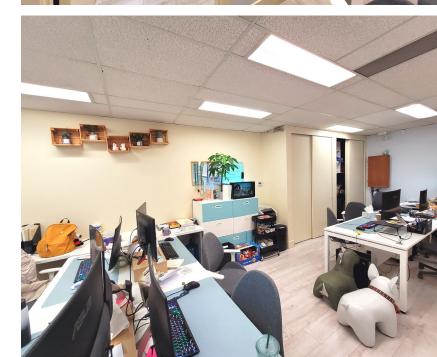

# FOR LEASE | Burlington Square Metrotown Office

Opportunity to lease 545 SF office suite facing east, located in the Metrotown area of Burnaby, the property provides great access to transit, restaurants and much more.

#### Available Area

545 SF facing east

#### **Unit Description**

Improved with one office and an open area facing east.