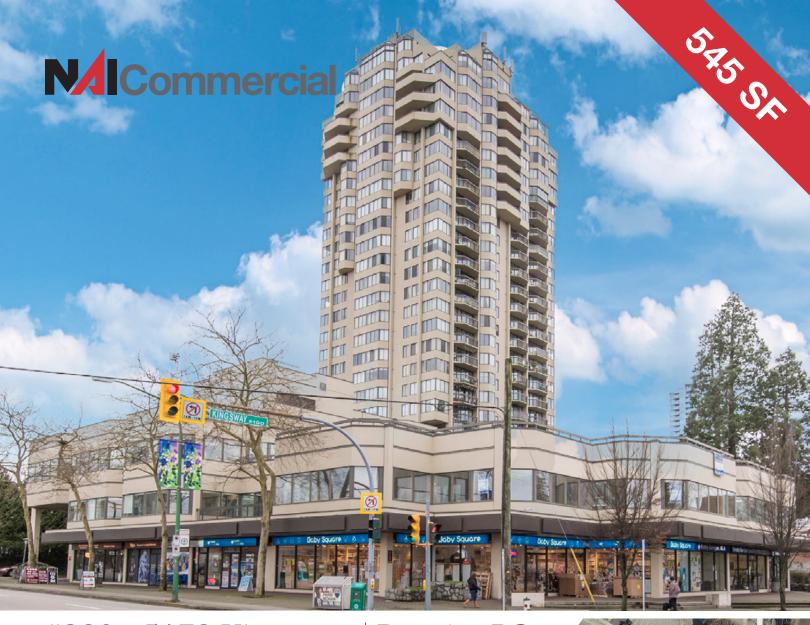

#320 - 5172 Kingsway | Burnaby, BC

# FOR LEASE | Burlington Square Metrotown Office

Opportunity to lease 545 SF office suite facing east, located in the Metrotown area of Burnaby, the property provides great access to transit, restaurants and much more.

## Unit 320 5172 Kingsway Burnaby, BC