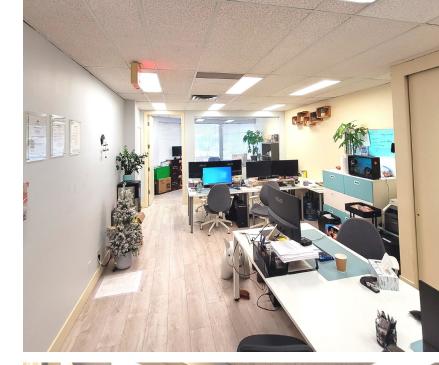

#### Available Area

545 SF facing east

#### **Unit Description**

Improved with one office and an open area facing east.