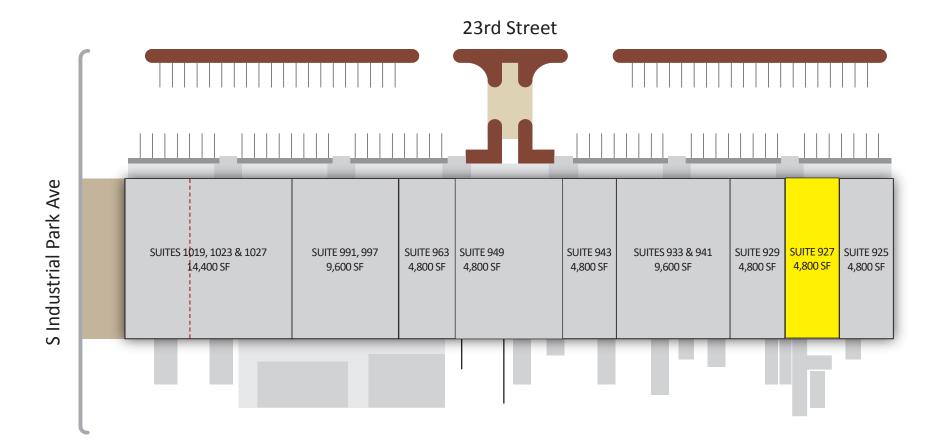

### TEMPE INDUSTRIAL I 925-1027 W 23rd St

- **Suite 927** ±4,800 SF \$1.25 NNN
- Reception Area
- 2 Offices
- 2 Restrooms
- 1 Grade Level Door (12' x 14')
- 1 Dock
- Private Fenced Yard Included
- AVAILABLE NOVEMBER 2024