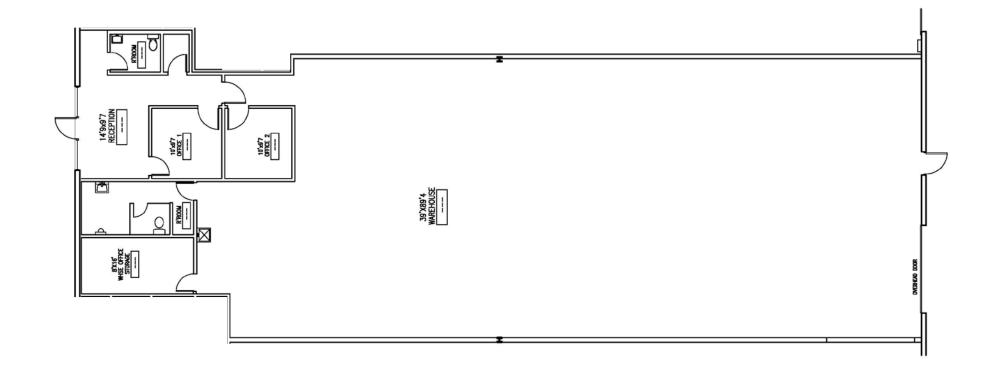

### TEMPE INDUSTRIAL I 925-1027 W 23rd St

- **Suite 927** ±4,800 SF \$1.25 NNN
- Reception Area
- 2 Offices
- 2 Restrooms
- 1 Grade Level Door (12' x 14')
- 1 Dock
- Private Fenced Yard Included
- AVAILABLE NOVEMBER 2024