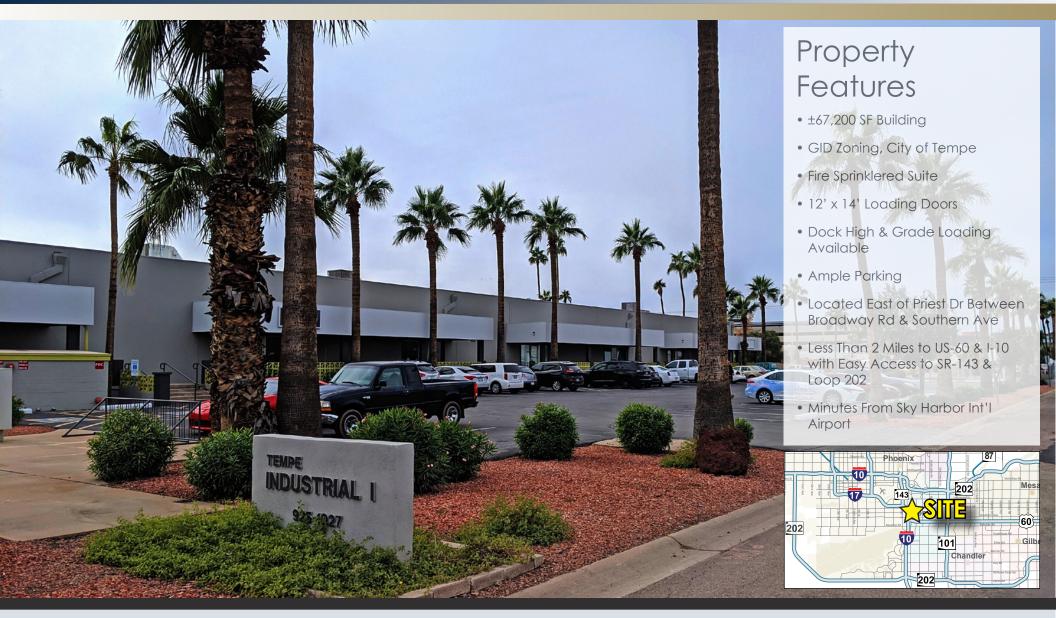

## **TEMPE INDUSTRIAL I** 925 - 1027 W 23rd St, Tempe, AZ 85282

### TEMPE INDUSTRIAL I 925-1027 W 23rd St

- **Suite 927** ±4,800 SF \$1.25 NNN
- Reception Area
- 2 Offices
- 2 Restrooms
- 1 Grade Level Door (12' x 14')
- 1 Dock
- Private Fenced Yard Included
- AVAILABLE NOVEMBER 2024