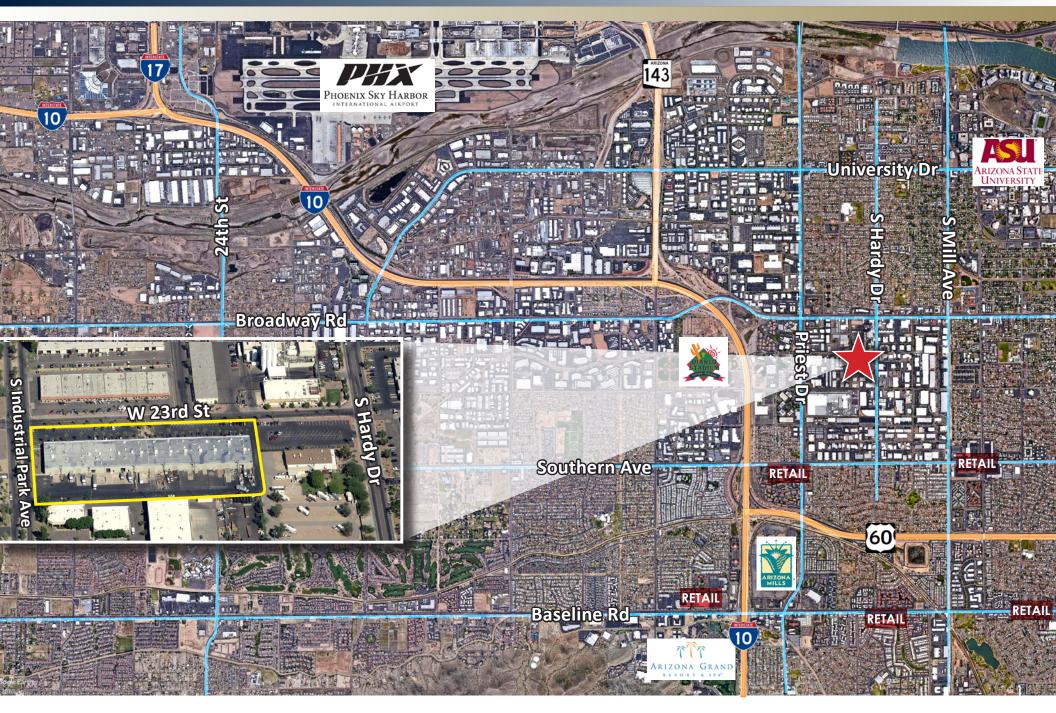

# TEMPE INDUSTRIAL I 925-1027 W 23rd St

The information contained herein has been obtained from various sources. We have no reason to doubt its accuracy; however, J & J Commercial Properties, Inc. has not verified such information and makes no guarantee, warranty or representation about such information. The prospective buyer or lessee should independently verify all dimensions, specifications, floor plans, and all information prior to the lease or purchase of the property. All offerings are subject to prior sale, lease, or withdrawal from the market without prior notice.