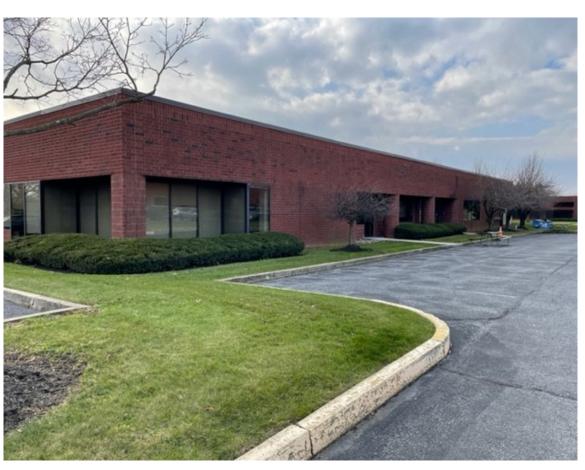

# Lehigh Valley Executive Campus

## ±2,000-15,090 SF Available for Sublease

881 Marcon Blvd Allentown, PA 18109

### **Property Information**

- + ±2,000-15,090 SF first floor space available for sublease
- + Suite 1 ± 7,000 SF
- + Suite 2 ± 2,000 SF
- + Suite 3 ± 4.000 SF
- + Built in 1989
- + Total acres: ± 3.07
- + Class B Office/Flex Building
- + Available First Quarter 2023
- + Leasing term through August 31,2025
- + Parking ratio 4.00/1,000
- + Located on Marcon Blvd with a cross street of N Irving Street
- Many local businesses, including retail stores, hotels, colleges and restaurants nearby
- + Centrally located in the Lehigh Valley
- + Located minutes from Route 22 and I-78