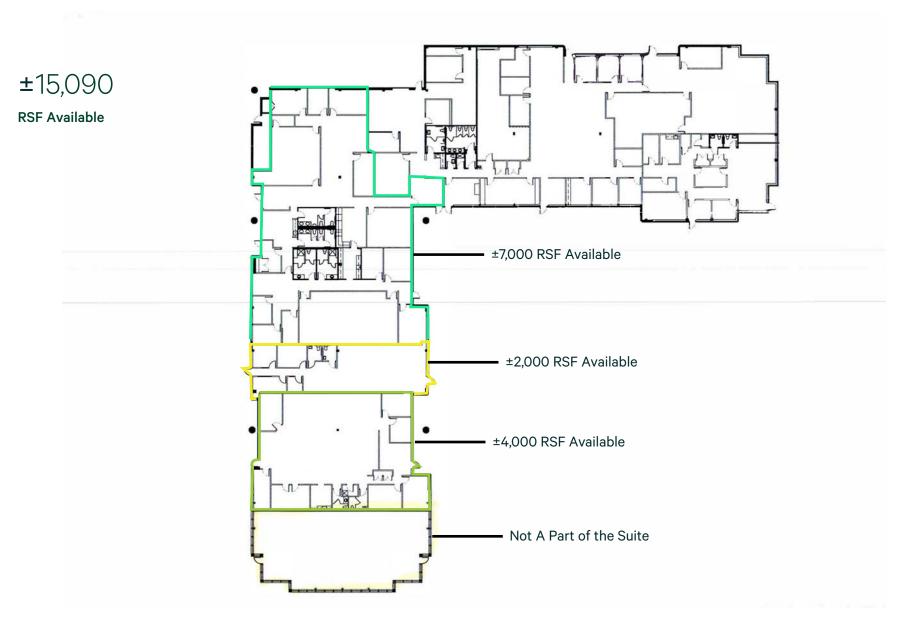

# First Floor Site Plan

### **Property Information**

- + ±2,000-15,090 SF first floor space available for sublease
- + Suite 1 ± 7,000 SF
- + Suite 2 ± 2,000 SF
- + Suite 3 ± 4.000 SF
- + Built in 1989
- + Total acres: ± 3.07
- + Class B Office/Flex Building
- + Available First Quarter 2023
- + Leasing term through August 31,2025
- + Parking ratio 4.00/1,000
- + Located on Marcon Blvd with a cross street of N Irving Street
- Many local businesses, including retail stores, hotels, colleges and restaurants nearby
- + Centrally located in the Lehigh Valley
- + Located minutes from Route 22 and I-78