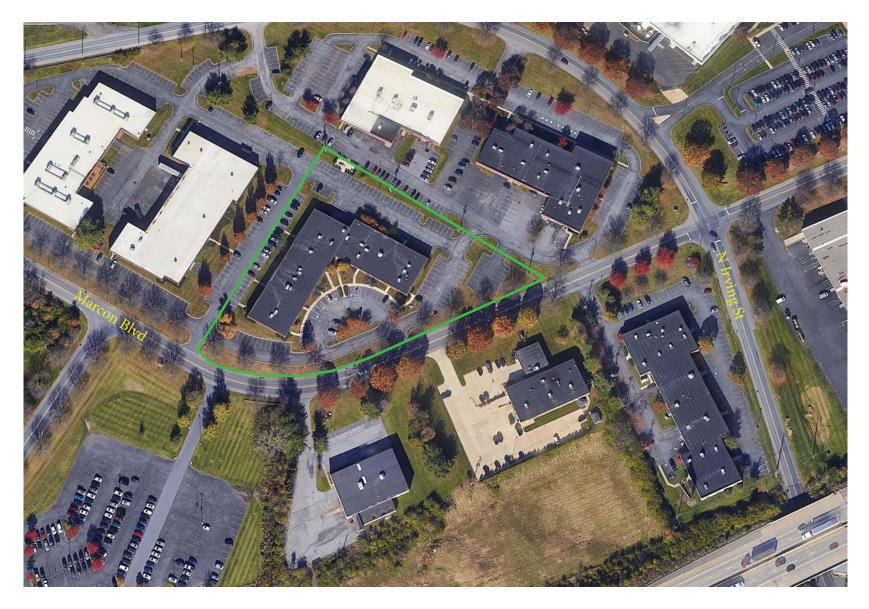

- + Suite 3 ± 4.000 SF
- + Built in 1989
- + Total acres: ± 3.07
- + Class B Office/Flex Building
- + Available First Quarter 2023
- + Leasing term through August 31,2025
- + Parking ratio 4.00/1,000
- + Located on Marcon Blvd with a cross street of N Irving Street
- Many local businesses, including retail stores, hotels, colleges and restaurants nearby
- + Centrally located in the Lehigh Valley
- + Located minutes from Route 22 and I-78

#### **Contact Us**

#### Jody King

Senior Vice President +1 610 398 3384 jody.king@cbre.com Licensed: PA

#### Pam Hall

Associate +1 610 573 5341 pamela.hall@cbre.com Licensed: PA



#### CBRE, Inc.

1275 Glenlivet Drive Allentown, PA 18106 +1 610 398 6900 Licensed Real Estate Broker



Eastern PA Availabilities

881 Marcon Blvd, Allentown, PA 18109



© 2025 CBRE, Inc. All rights reserved. This information has been obtained from sources believed reliable, but has not been verified for accuracy or completeness. You should conduct a careful, independent investigation of the property and verify all information. Any reliance on this information is solely at your own risk. CBRE and the CBRE logo are service marks of CBRE, Inc. All other marks displayed on this document are the property of their respective owners, and the use of such logos does not imply any affiliation with or endorsement of CBRE. Photos herein are the property of their respective owners. Use of these images without the express written consent of the owner is prohibited.



881 Marcon Blvd, Allentown, PA 18109











# First Floor Site Plan