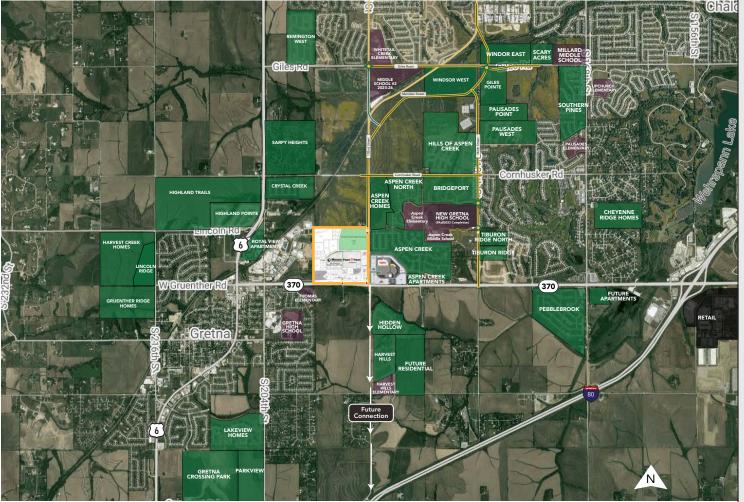

| 46,026                | \$134,696             |

#### CONTACT LISTING AGENT FOR MORE INFORMATION:

Kirk Hanson kirk@accesscommercial.com C: (402) 616 - 2580 Rocky Pryor rocky@accesscommercial.com C: (402) 216 - 7887



## **GRETNA** LANDING

Gretna, Nebraska



#### DRONE SHOT TAKEN AUGUST 2023

#### CONTACT LISTING AGENT FOR MORE INFORMATION:

Kirk Hanson kirk@accesscommercial.com C: (402) 616 - 2580 Rocky Pryor rocky@accesscommercial.com C: (402) 216 - 7887



## **GRETNA** LANDING

Gretna, Nebraska



#### CONTACT LISTING AGENT FOR MORE INFORMATION:

Kirk Hanson kirk@accesscommercial.com C: (402) 616 - 2580 Rocky Pryor rocky@accesscommercial.com C: (402) 216 - 7887



Gretna, Nebraska

## GRETNA LANDING

Planned

182

Built

26

Neighborhood

#### **RESIDENTIAL GROWTH MAP**



Windsor West UPDATED 3/2024 TOTAL

#### Allora 168 Aspen Creek 346 318 Aspen Creek North 280 144 Aspen Creek West 409 0 Bridgeport 95 163 Coventry Ridge 161 84 Covington 285 285 Equestrian Ridge 38 35 Falling Waters 450 333 21 Forest Glen 10 **Giles** Pointe 104 0 Gretna Landing 176 0 Gruenther Ridge 311 0 258 Harrison 210 113 Harvest Creek 286 0 Harvest Estates 37 0 Harvest Hills 165 102 Hidden Hollow 119 67 **Highland** Pointe 195 35 Highland Trails 418 0 Hills of Aspen 467 118 Lakeview 189 150 Legado 55 0 Legend Trails 41 0 99 Lincoln Ridge 0 Magnolia 176 0 Mirabel 85 0 Palisades Pointe 28 0 Palisades West 177 154 Parkview 242 0 Pebblebrooke 392 388 Prairie Ridge 54 44 Remington Ridge 360 348 Remington West 237 91 Santa Fe 9 0 Silver Oaks 24 0 South Hamptons 86 83 South Streams 233 0