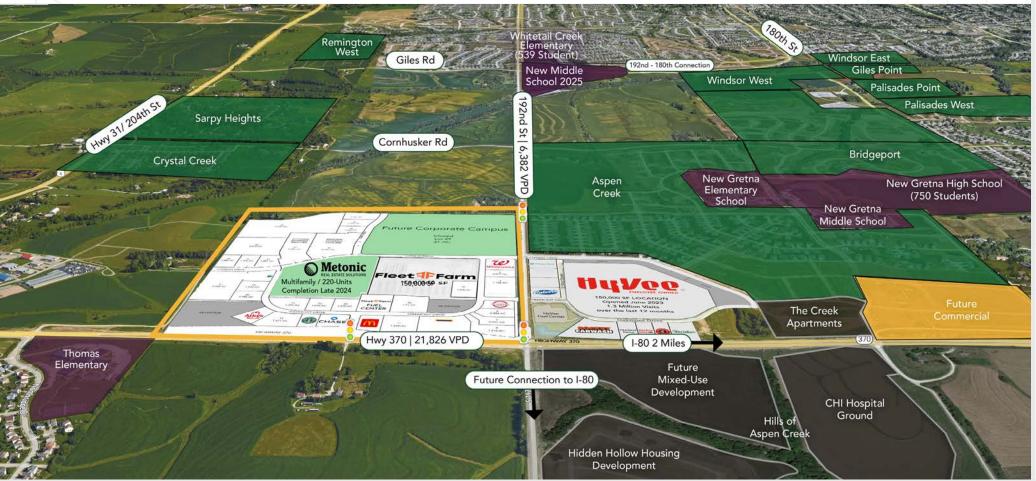

## **PROPERTY HIGHLIGHTS:**

- 150,000 SF HyVee on the NE corner
  - Over the last 12 Months, this HyVee has brought in foot traffic of over 1.3 Millionpeople and has created 628 local jobs
- Less than a mile away from new Gretna High School
- 1600+ residential lots under construction
- 192nd Street to be paved road from Giles to Hwy 370
- 192nd Street will be a future connection to I-80

## **PROGRESS DRONE SHOT:**