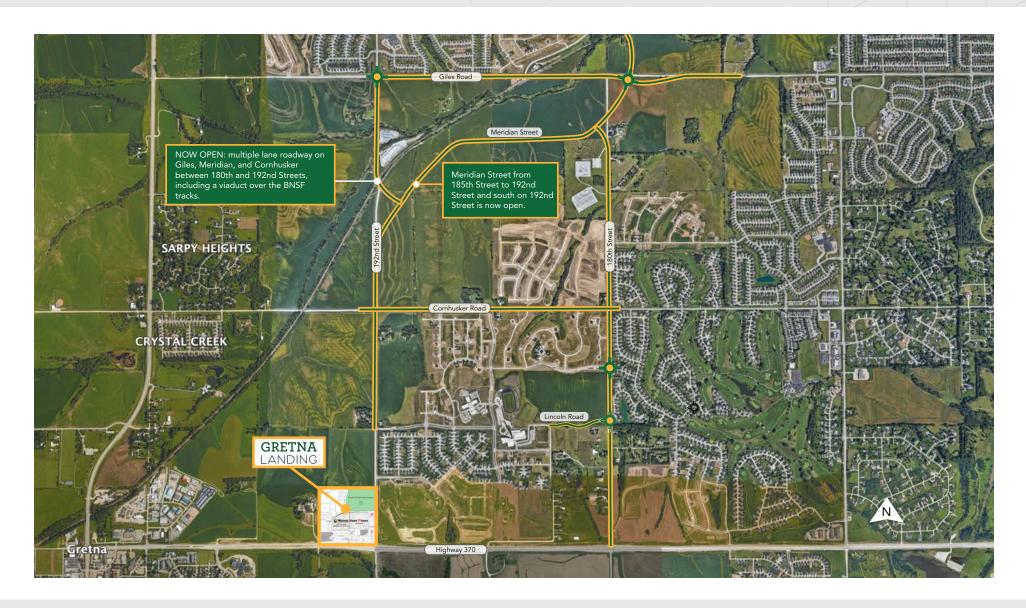

5                 | \$141,745             |
| <b>5 MILE:</b>        | <b>5 MILE:</b>        | <b>5 MILE:</b>        |
| 83,784                | 35,585                | \$130,899             |
| <b>12 MIN. DRIVE:</b> | <b>12 MIN. DRIVE:</b> | <b>12 MIN. DRIVE:</b> |
| 102,151               | 46,026                | \$134,696             |

#### CONTACT LISTING AGENT FOR MORE INFORMATION:

Kirk Hanson kirk@accesscommercial.com C: (402) 616 - 2580 Rocky Pryor rocky@accesscommercial.com C: (402) 216 - 7887



## **GRETNA** LANDING

Gretna, Nebraska



#### DRONE SHOT TAKEN AUGUST 2023

#### CONTACT LISTING AGENT FOR MORE INFORMATION:

Kirk Hanson kirk@accesscommercial.com C: (402) 616 - 2580 Rocky Pryor rocky@accesscommercial.com C: (402) 216 - 7887



## **GRETNA** LANDING

Gretna, Nebraska



#### CONTACT LISTING AGENT FOR MORE INFORMATION:

Kirk Hanson kirk@accesscommercial.com C: (402) 616 - 2580 Rocky Pryor rocky@accesscommercial.com C: (402) 216 - 7887



Gretna, Nebraska

## GRETNA LANDING

Planned

182

Built

26

Neighborhood

#### **RESIDENTIAL GROWTH MAP**



Windsor West UPDATED 3/2024 TOTAL

#### Allora 168 Aspen Creek 346 318 Aspen Creek North 280 144 Aspen Creek West 409 0 Bridgeport 95 163 Coventry Ridge 161 84 Covington 285 285 Equestrian Ridge 38 35 Falling Waters 450 333 21 Forest Glen 10 **Giles** Pointe 104 0 Gretna Landing 176 0 Gruenther Ridge 311 0 258 Harrison 210 113 Harvest Creek 286 0 Harvest Estates 37 0 Harvest Hills 165 102 Hidden Hollow 119 67 **Highland** Pointe 195 35 Highland Trails 418 0 Hills of Aspen 467 118 Lakeview 189 150 Legado 55 0 Leg