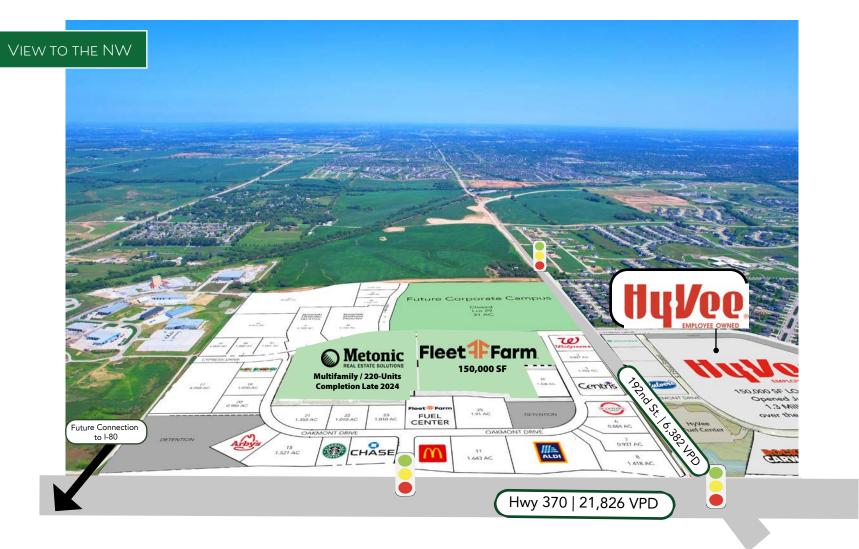

## **PROGRESS DRONE SHOT:**

#### DRONE SHOT TAKEN AUGUST 2023

## **PROPERTY HIGHLIGHTS:**

- 150,000 SF HyVee on the NE corner
  - Over the last 12 Months, this HyVee has brought in foot traffic of over 1.3 Millionpeople and has created 628 local jobs
- Less than a mile away from new Gretna High School
- 1600+ residential lots under construction
- 192nd Street to be paved road from Giles to Hwy 370
- 192nd Street will be a future connection to I-80