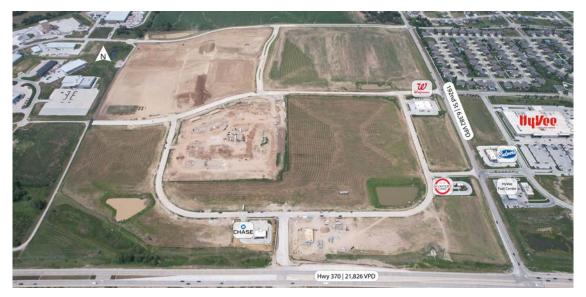

m C: (402) 616 - 2580 Rocky Pryor rocky@accesscommercial.com C: (402) 216 - 7887



#### Gretna, Nebraska

## **GRETNA** LANDING

### MULTI-FAMILY RENDERINGS FOR GRETNA LANDING APARTMENTS



#### CONTACT LISTING AGENT FOR MORE INFORMATION:

Kirk Hanson kirk@accesscommercial.com C: (402) 616 - 2580 Rocky Pryor rocky@accesscommercial.com C: (402) 216 - 7887



Gretna, Nebraska

## **PROPERTY HIGHLIGHTS:**

- 150,000 SF HyVee on the NE corner
  - Over the last 12 Months, this HyVee has brought in foot traffic of over 1.3 Millionpeople and has created 628 local jobs
- Less than a mile away from new Gretna High School
- 1600+ residential lots under construction
- 192nd Street to be paved road from Giles to Hwy 370
- 192nd Street will be a future connection to I-80

## **PROGRESS DRONE SHOT:**



#### CONTACT LISTING AGENT FOR MORE INFORMATION:

Kirk Hanson kirk@accesscommercial.com C: (402) 616 - 2580 Rocky Pryor rocky@accesscommercial.com C: (402) 216 - 7887

#### WWW.ACCESSCOMMERCIAL.COM

GRETNA

LANDING



Gretna, Nebraska

## **GRETNA** LANDING

62%

PROJECTED POPULATION GROWTH RATE 2030

\$130,899

MEDIAN HOUSEHOLD INCOME

19,430

EMPLOYEES IN AREA

28,000+

VEHICLES PER DAY

Walmart : 1.9M visits past 12 months



Hy-Vee: 1.3M visits past 12 months





| DEMOS                 |                       |                       |
|-----------------------|-----------------------|-----------------------|
| POPULATION:           | DAYTIME POPULATION:   | MEDIAN HH INCOME:     |
| <b>3 MILE:</b>        | <b>3 MILE:</b>        | <b>3 MILE:</b>        |
| 32,485                | 9,3