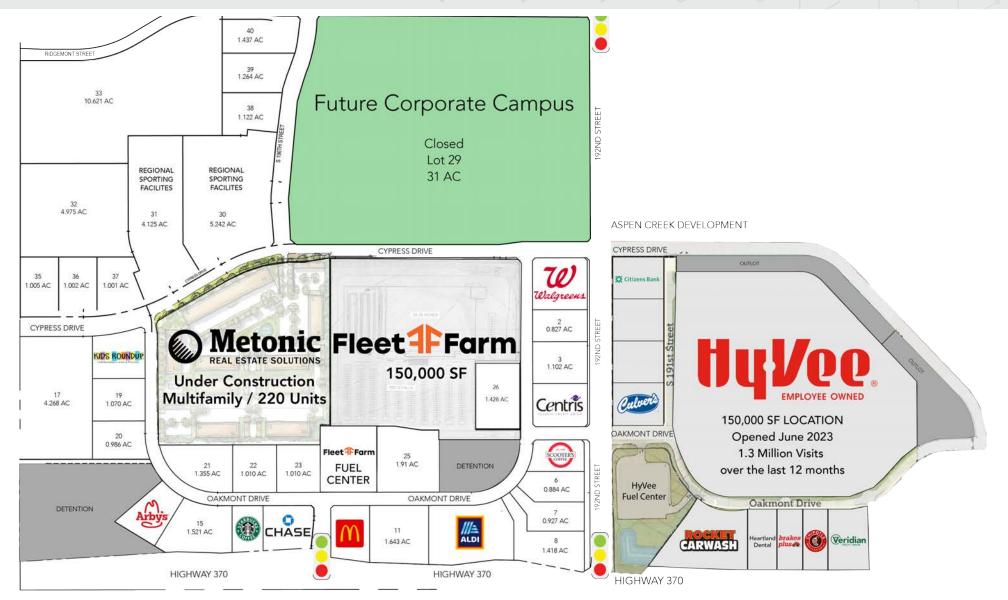

#### CONTACT LISTING AGENT FOR MORE INFORMATION:

Kirk Hanson kirk@accesscommercial.com C: (402) 616 - 2580 Rocky Pryor rocky@accesscommercial.com C: (402) 216 - 7887

Gretna, Nebraska

| LOT BREAKDOWN |                      |  |
|---------------|----------------------|--|
| LOT NUMBER    | LOT SIZE             |  |
| LOT 1         | Walgreens            |  |
| LOT 2         | 0.827 AC             |  |
| LOT 3         | 1.102 AC             |  |
| LOT 4         | Centris Credit Union |  |
| LOT 5         | Scooter's Coffee     |  |
| LOT 6         | 0.884 AC             |  |
| LOT 7         | 0.927 AC             |  |
| LOT 8         | QSR                  |  |
| LOT 9         | Grocery              |  |
| LOT 10        | 1.643 AC             |  |
| LOT 12        | Burger               |  |
| LOT 13        | Bank                 |  |
| LOT 14        | Coffee               |  |
| LOT 15        | 1.417 AC             |  |
| LOT 16        | Fast Food            |  |
|               |                      |  |
| LOT 17        | 4.268 AC             |  |

| LOT BREAKDOWN, CONT.                     |                                    |  |  |
|------------------------------------------|------------------------------------|--|--|
| LOT NUMBER                               | LOT SIZE                           |  |  |
| LOT 18                                   | Childcare                          |  |  |
| LOT 19                                   | 1.07 AC                            |  |  |
| LOT 20                                   | .986 AC                            |  |  |
| LOT 21                                   | Retail                             |  |  |
| LOT 22                                   | 1.01 AC                            |  |  |
| LOT 23                                   | 1.01 AC                            |  |  |
| LOT 24                                   | Fleet Farm Fuel Center             |  |  |
| LOT 25                                   | 1.914 AC                           |  |  |
| LOT 26                                   | 1.428 AC                           |  |  |
| LOT 27                                   | Fleet Farm                         |  |  |
| LOT 28                                   | Metonic Multifamily<br>Development |  |  |
| LOT 29                                   | 31.09 AC                           |  |  |
| PHASE 3 LOTS                             |                                    |  |  |
| ALL COMMERCIAL LOTS<br>CAN BE SUBDIVIDED | Contact for more<br>Information    |  |  |