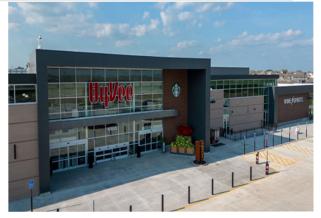

## **PROPERTY HIGHLIGHTS:**

- 150,000 SF HyVee on the NE corner
  - Over the last 12 Months, this HyVee has brought in foot traffic of over 1.3 Millionpeople and has created 628 local jobs
- Less than a mile away from new Gretna High School
- 1600+ residential lots under construction
- 192nd Street to be paved road from Giles to Hwy 370
- 192nd Street will be a future connection to I-80