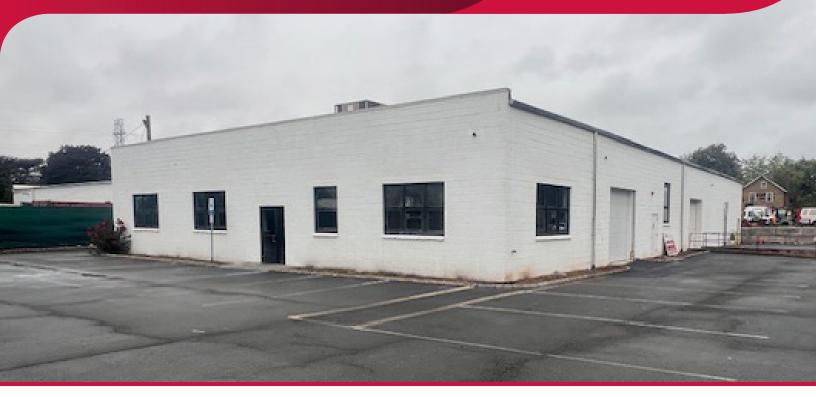

# INDUSTRIAL BUILDING FOR LEASE 36 4TH STREET SOMERVILLE, NJ 08876

### **PROPERTY OVERVIEW**

| BUILDING SF:    | 9,044 SF                                            |
|-----------------|-----------------------------------------------------|
| AVAILABLE SF:   | 9,044 SF                                            |
| ASKING RATE:    | New Pricing - CALL FOR PRICING                      |
| TAXES:          | \$2.18/SF                                           |
| CEILING HEIGHT: | 16' Clear                                           |
| LOADING:        | 2 Drive-Ins (1-12'x12'; 1 - 10'x10'),<br>1 Tailgate |
| AVAILABILITY:   | Immediate                                           |
| COMMENTS:       | • 20 Parking Spaces                                 |