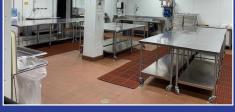

# FOOD PREP, KITCHEN, COMMISSARY AND WAREHOUSE/DISTRIBUTION CENTER

**CBRE** 

# **BUILDING SPECIFICATIONS**

| LOADING DOCKS              | DRIVE-INS                  | POWER                                |
|----------------------------|----------------------------|--------------------------------------|
| 5                          | 4                          | 2,000 AMPS                           |
| CEILING HEIGHTS<br>14'-18' | SPRINKLER<br>SYSTEM<br>WET | renovated<br>office<br>8,740 SQ. FT. |

## **SELECT BUILDING AMENITIES**

| cooler                | locker                                     |
|-----------------------|--------------------------------------------|
| space                 | room                                       |
| floor                 | commercial                                 |
| drains                | test kitchen                               |
| commercial<br>laundry | freezer                                    |
| usda<br>facility      | hand washing<br>& dish washing<br>stations |