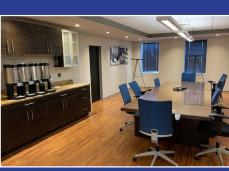

# **BUILDING SPECIFICATIONS**

| LOADING DOCKS              | DRIVE-INS                  | POWER                                |
|----------------------------|----------------------------|--------------------------------------|
| 5                          | 4                          | 2,000 AMPS                           |
| CEILING HEIGHTS<br>14'-18' | SPRINKLER<br>SYSTEM<br>WET | renovated<br>office<br>8,740 SQ. FT. |

## **SELECT BUILDING AMENITIES**

| cooler                | locker                                     |
|-----------------------|--------------------------------------------|
| space                 | room                                       |
| floor                 | commercial                                 |
| drains                | test kitchen                               |
| commercial<br>laundry | freezer                                    |
| usda<br>facility      | hand washing<br>& dish washing<br>stations |