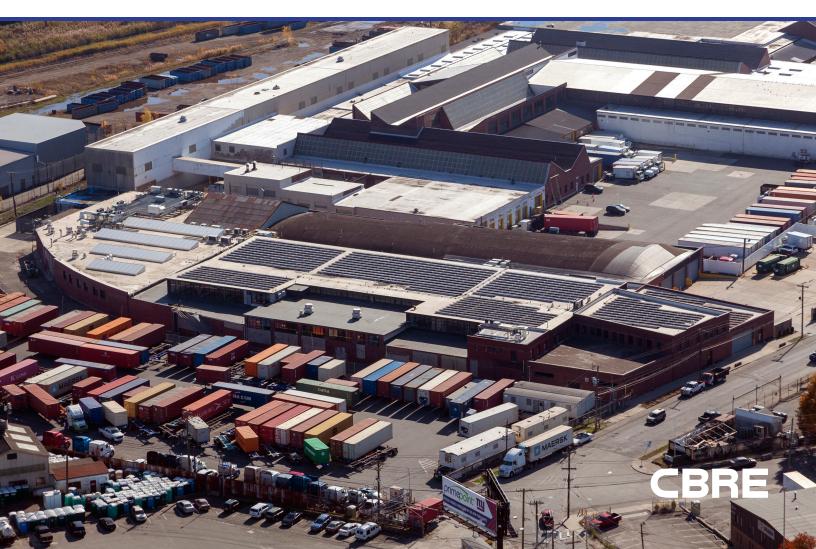

# ±135,000 SQ. FT. FOR SALE

183-205 AVENUE L, NEWARK, NJ

# FOOD PREP, KITCHEN, COMMISSARY AND WAREHOUSE/DISTRIBUTION CENTER

**CBRE** 

#### LOCATED IN NEWARK'S ROBUST IRONBOUND MARKET