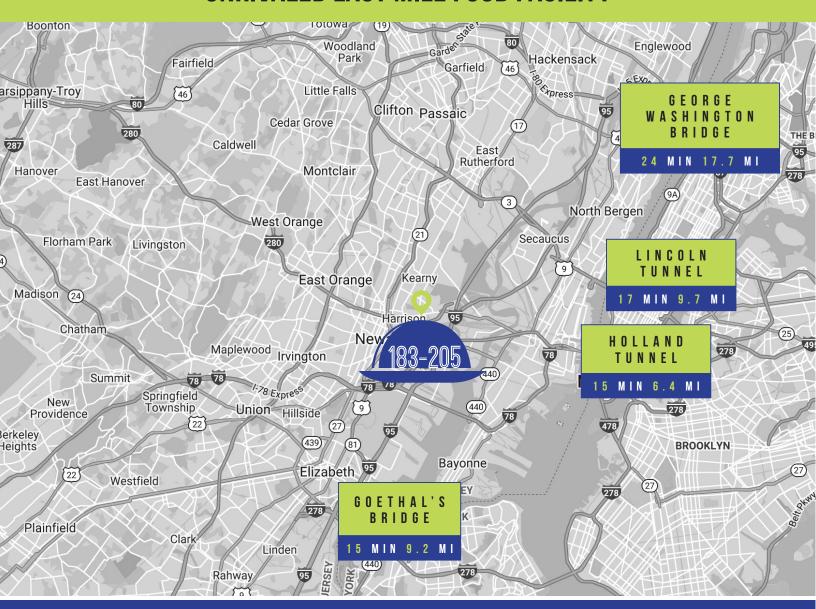

| 2,000 AMPS                           |
| CEILING HEIGHTS<br>14'-18' | SPRINKLER<br>SYSTEM<br>WET | renovated<br>office<br>8,740 SQ. FT. |

## **SELECT BUILDING AMENITIES**

| cooler                | locker                                     |
|-----------------------|--------------------------------------------|
| space                 | room                                       |
| floor                 | commercial                                 |
| drains                | test kitchen                               |
| commercial<br>laundry | freezer                                    |
| usda<br>facility      | hand washing<br>& dish washing<br>stations |















#### LOCATED IN NEWARK'S ROBUST IRONBOUND MARKET





#### UNRIVALED LAST MILE FOOD FACILITY



#### PLEASE CONTACT:

#### **KEVIN DUDLEY**

SENIOR VICE PRESIDENT +1 201 712 5837 KEVIN.DUDLEY@CBRE.COM

#### **NICHOLAS KLACIK**

VICE PRESIDENT +1 201 712 5615 Nicholas.Klacik@cbre.com





© 2020 CBRE, INC. ALL RIGHTS RESERVED. THIS INFORMATION HAS BEEN OBTAINED FROM SOURCES BELIEVED RELIABLE, BUT HAS NOT BEEN VERIFIED FOR ACCURACY OR COMPLETENESS. YOU SHOULD CONDUCT A CAREFUL, INDEPENDENT INVESTIGATION OF THE PROPERTY AND VERIFY ALL INFORMATION. ANY RELIANCE ON THIS INFORMATION IS SOLELY AT YOUR OWN RISK. CBRE AND THE CBRE LOGO ARE SERVICE MARKS OF CBRE, INC. ALL OTHER MARKS DISPLAYED ON THIS DOCUMENT ARE THE PROPERTY OF THEIR RESPECTIVE OWNERS, AND THE USE OF SUCH LOGOS DOES NOT IMPLY ANY AFFILIATION WITH OR ENDORSEMENT OF CBRE. PHOTOS HEREIN ARE THE PROPERTY OF THEIR RESPECTIVE OW