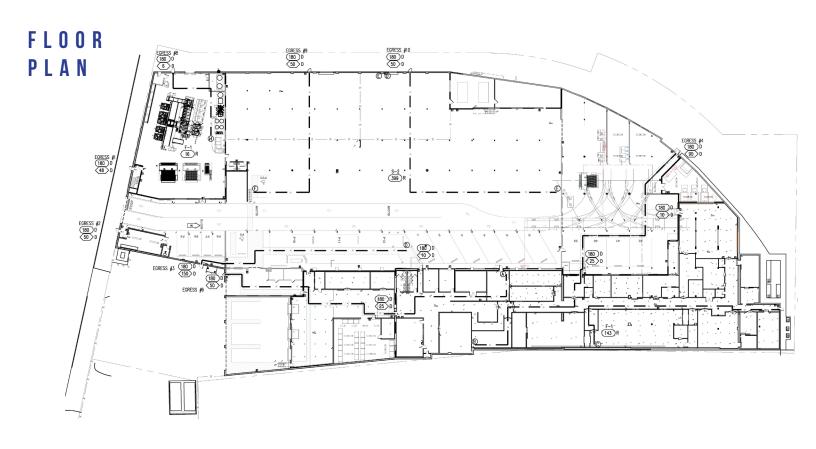

# ±135,000 SQ. FT. FOR SALE

183-205 AVENUE L, NEWARK, NJ

# **BUILDING SPECIFICATIONS**

| LOADING DOCKS              | DRIVE-INS                  | POWER                                |
|----------------------------|----------------------------|--------------------------------------|
| 5                          | 4                          | 2,000 AMPS                           |
| CEILING HEIGHTS<br>14'-18' | SPRINKLER<br>SYSTEM<br>WET | renovated<br>office<br>8,740 SQ. FT. |