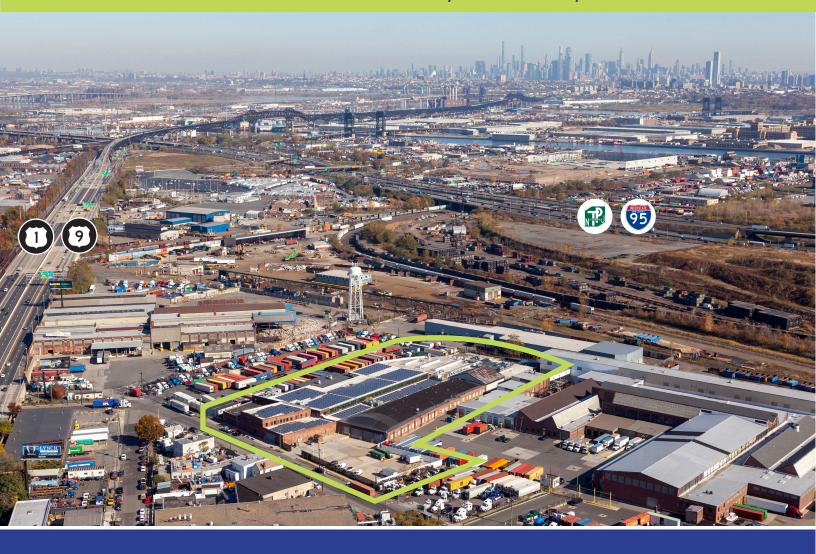

# ±135,000 SQ. FT. FOR SALE

183-205 AVENUE L, NEWARK, NJ

#### LOCATED IN NEWARK'S ROBUST IRONBOUND MARKET

#### UNRIVALED LAST MILE FOOD FACILITY