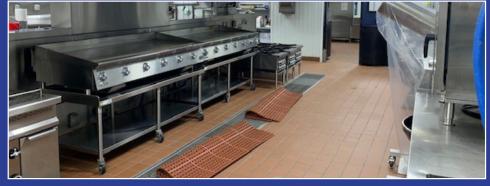

# FOOD PREP, KITCHEN, COMMISSARY AND WAREHOUSE/DISTRIBUTION CENTER

**CBRE** 

# **BUILDING SPECIFICATIONS**

| LOADING DOCKS              | DRIVE-INS                  | POWER                                |
|----------------------------|----------------------------|--------------------------------------|
| 5                          | 4                          | 2,000 AMPS                           |
| CEILING HEIGHTS<br>14'-18' | SPRINKLER<br>SYSTEM<br>WET | renovated<br>office<br>8,740 SQ. FT. |

## **SELECT BUILDING AMENITIES**

| cooler                | locker                                     |
|-----------------------|--------------------------------------------|
| space                 | room                                       |
| floor                 | commercial                                 |
| drains                | test kitchen                               |
| commercial<br>laundry | freezer                                    |
| usda<br>facility      | hand washing<br>& dish washing<br>stations |