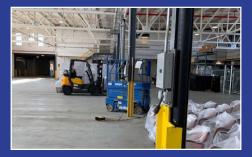

# FOOD PREP, KITCHEN, COMMISSARY AND WAREHOUSE/DISTRIBUTION CENTER

**CBRE** 

# **BUILDING SPECIFICATIONS**

| LOADING DOCKS              | DRIVE-INS                  | POWER                                |
|----------------------------|----------------------------|--------------------------------------|
| 5                          | 4                          | 2,000 AMPS                           |
| CEILING HEIGHTS<br>14'-18' | SPRINKLER<br>SYSTEM<br>WET | renovated<br>office<br>8,740 SQ. FT. |