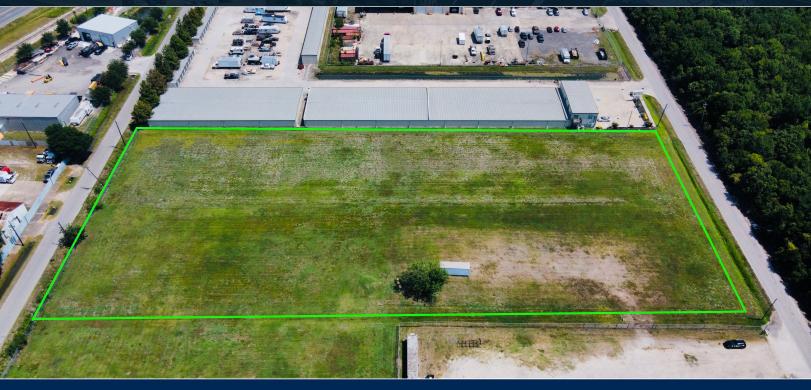

#### **Property Details:**

- +/- 3.64ac or 158,400sf of land
- Multi-use property with no restrictions
- · Located outside of the floodplain
- Major recent development in the area along the Beltway
- Easy access to 610, Beltway 8, & HWY 288
- Contact broker for pricing