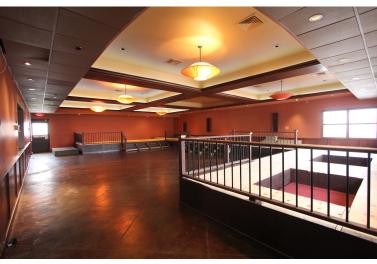

## 7315 S. MEMORIAL - TULSA, OK 7,791 SF FREE STANDING RESTAURANT

- High profile Freestanding Restaurant available, directly on Memorial Dr.

  At 73rd & Memorial.
- LOCATED IN THE HEART OF THE MEMORIAL RETAIL CORRIDOR
- 7,791 SF GROUND FLOOR, ADDITIONAL BASEMENT SPACE
- FULLY BUILT OUT RESTAURANT FEATURING VENT HOODS, WALK-IN COOLERS AND FREEZERS, WAIT STATIONS, TWO BAR AREAS, PRIVATE DINING, ETC.