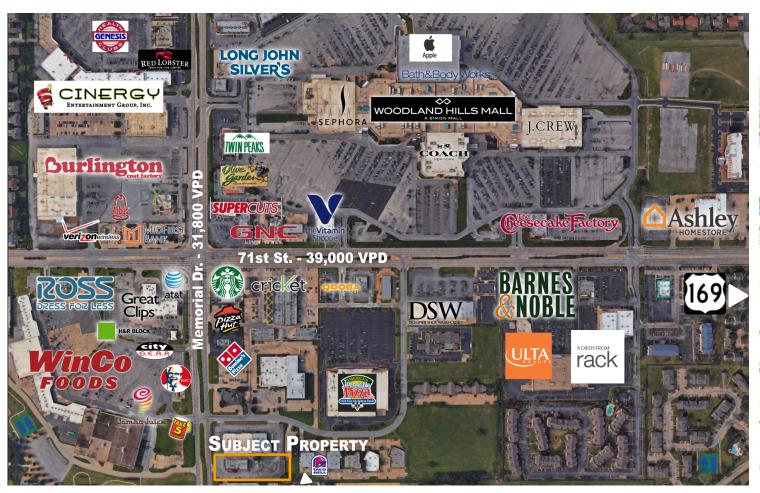

## 7315 S. MEMORIAL - TULSA, OK 7,791 SF FREE STANDING RESTAURANT

- High profile Freestanding Restaurant available, directly on Memorial Dr.

  At 73rd & Memorial.
- LOCATED IN THE HEART OF THE MEMORIAL RETAIL CORRIDOR
- 7,791 SF GROUND FLOOR, ADDITIONAL BASEMENT SPACE
- FULLY BUILT OUT RESTAURANT FEATURING VENT HOODS, WALK-IN COOLERS AND FREEZERS, WAIT STATIONS, TWO BAR AREAS, PRIVATE DINING, ETC.

- POPULATION 243,000 (5 MILE)
- AVG. INCOME \$96,160 (5 MILE)
- POTENTIAL FOR DRIVE-THRU
- 95 Parking Spaces
- 1.56 ACRES
- ZONED CS