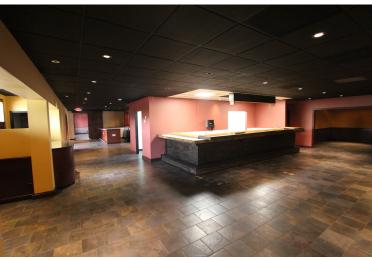

## 7315 S. MEMORIAL - TULSA, OK 7,791 SF FREE STANDING RESTAURANT

- High profile Freestanding Restaurant available, directly on Memorial Dr.

  At 73rd & Memorial.
- LOCATED IN THE HEART OF THE MEMORIAL RETAIL CORRIDOR
- 7,791 SF GROUND FLOOR, ADDITIONAL BASEMENT SPACE
- FULLY BUILT OUT RESTAURANT FEATURING VENT HOODS, WALK-IN COOLERS AND FREEZERS, WAIT STATIONS, TWO BAR AREAS, PRIVATE DINING, ETC.