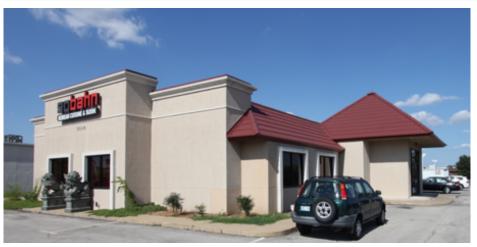

## 7315 S. MEMORIAL - TULSA, OK 7,791 SF FREE STANDING RESTAURANT

- High profile Freestanding Restaurant available, directly on Memorial Dr.

  At 73rd & Memorial.
- LOCATED IN THE HEART OF THE MEMORIAL RETAIL CORRIDOR
- 7,791 SF GROUND FLOOR, ADDITIONAL BASEMENT SPACE
- FULLY BUILT OUT RESTAURANT FEATURING VENT HOODS, WALK-IN COOLERS AND FREEZERS, WAIT STATIONS, TWO BAR AREAS, PRIVATE DINING, ETC.

## 7315 S. MEMORIAL – TULSA, OK 7,791 SF FREE STANDING RESTAURANT