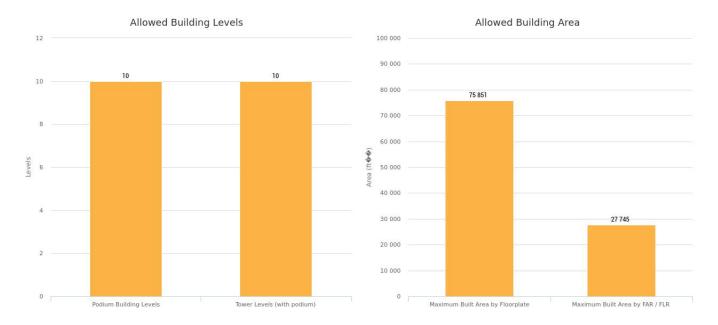

#### **BUILDING INTENSITY**

| FAR                        | 1.17       |
|----------------------------|------------|
| Maximum Built Area         | 27,745 ft² |
| Building Coverage          | 40 %       |
| Maximum Building Footprint | 9,485 ft²  |
| Maximum Commercial Area    | 27,745 ft² |
| Maximum Office Area        | 27,745 ft² |
| Minimum Open Space         | 18 %       |

#### **HEIGHT LIMITATIONS (LEVELS)**

| Total Building Height                  | 10 Levels |
|----------------------------------------|-----------|
| Principal Building Max. Level (Podium) | 10 Levels |