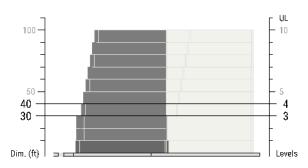

#### Illustrations

| Folio Number<br>Address | Multiple              | Lot Area<br>Zoning Code<br>Unincorporated M | 23714 sqft iami Dade County (September 2016) | Remax 360<br>4217 Ponce de Leon blvd<br>Coral Gables, FL |
|-------------------------|-----------------------|---------------------------------------------|----------------------------------------------|----------------------------------------------------------|
| City                    | Unincorporated County | Parcel Zoning                               | BU-2                                         |                                                          |

NORTH ELEVATION EAST ELEVATION