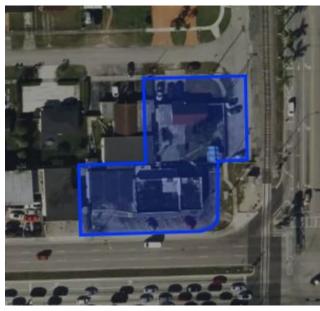

# ZONING ALLOWANCES Property Location

Folio Number Multiple Lot Area 23714 sqft
Address Multiple Zoning Code

Unincorporated Miami Dade County (September 2016)

City Unincorporated County Parcel Zoning BU-2

Remax 360 4217 Ponce de Leon blvd Coral Gables, FL

AERIAL ZONING BU-2

**##**Gridics

The contents of these Results are provided for reference purposes only and any determinations the Miami Dade County Unincorporated, F.L makes related to the property included in these Results may differ from the Results shown. Any use of these Results is therefore expressly conditioned on the acknowledgement that the Miami Dade County Unincorporated, F.L does not guarantee the accuracy, adequacy, completeness or a visualiness of any information included in the Results. While every effort has been made the main Dade County Unincorporated, F.L assume no responsibility for errors or omissions, and explicitly disclaim any representations and warranties, including, without limitation, the implied warranties of merchantability and fitness for a particular purpose. Under no curcumstances that the Results is used for final design or development purposes or be considered to provide any form of approval or permitting for any project. Heavilt as near calculations that are rounded and are not intended to be given presentations of the depicted data. Furthermore, although the Results are intended to be size permitting to any project. Heavilt are standard, explained accurately any provider any form and approval or permitting for any project. Heavilt are addragated accurately any project in the project of the project in the project in