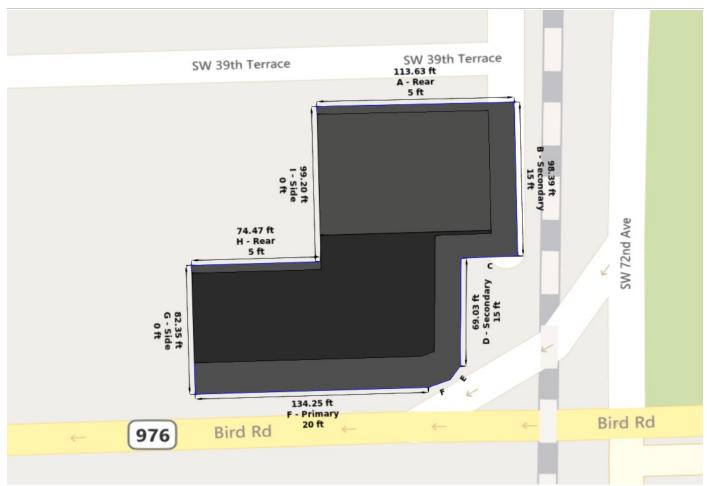

#### Illustrations

| Folio Number<br>Address | Multiple              | Lot Area<br>Zoning Code<br>Unincorporated M | 23714 sqft iami Dade County (September 2016) | Remax 360<br>4217 Ponce de Leon blvd<br>Coral Gables, FL |
|-------------------------|-----------------------|---------------------------------------------|----------------------------------------------|----------------------------------------------------------|
| City                    | Unincorporated County | Parcel Zoning                               | BU-2                                         |                                                          |