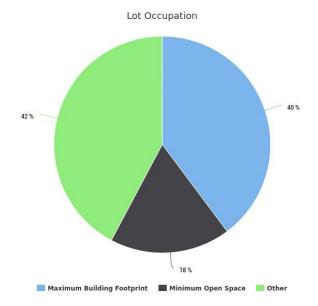

#### **BUILDING INTENSITY**

| FAR                        | 1.17       |
|----------------------------|------------|
| Maximum Built Area         | 27,745 ft² |
| Building Coverage          | 40 %       |
| Maximum Building Footprint | 9,485 ft²  |
| Maximum Commercial Area    | 27,745 ft² |
| Maximum Office Area        | 27,745 ft² |
| Minimum Open Space         | 18 %       |