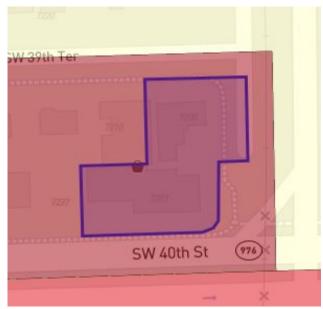

# ZONING ALLOWANCES Property Location

Folio Number Multiple Lot Area 23714 sqft
Address Multiple Zoning Code

Unincorporated Miami Dade County (September 2016)

City Unincorporated County Parcel Zoning BU-2

Remax 360 4217 Ponce de Leon blvd Coral Gables, FL

AERIAL ZONING BU-2

**##**Gridics

The contents of these Results are provided for reference purposes only and any determinations the Miami Dade County Unincorporated, F.L makes related to the property included in these Results may differ from the Results shown. Any use of these Results is therefore expressly conditioned on the acknowledgement that the Miami Dade County Unincorporated, F.L does not guarantee the accuracy, adequacy, completeness or a visualiness of any information included in the Results. While every effort has been made the main Dade County Unincorporated, F.L assume no responsibility for errors or omissions, and explicitly disclaim any representations and warranties, including, without limitation, the implied warranties of merchantability and fitness for a particular purpose. Under no curcumstances that the Results is used for final design or development purposes or be considered to provide any form of approval or permitting for any project. Heavilt as near calculations that are rounded and are not intended to be given presentations of the depicted data. Furthermore, although the Results are intended to be size permitting to any project. Heavilt are standard, explained accurately any provider any form and approval or permitting for any project. Heavilt are addragated accurately any project in the project of the project in the project in