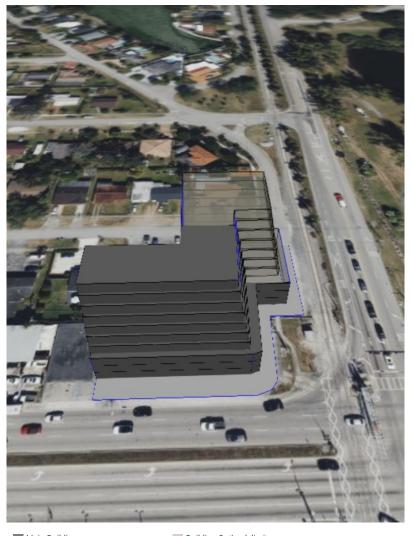

#### Illustrations

| Folio Number<br>Address | Multiple              | Lot Area<br>Zoning Code<br>Unincorporated M | 23714 sqft iami Dade County (September 2016) | Remax 360<br>4217 Ponce de Leon blvd<br>Coral Gables, FL |
|-------------------------|-----------------------|---------------------------------------------|----------------------------------------------|----------------------------------------------------------|
| City                    | Unincorporated County | Parcel Zoning                               | BU-2                                         |                                                          |

NORTH ELEVATION EAST ELEVATION