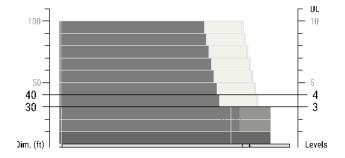

#### Illustrations

| Folio Number<br>Address | Multiple              | Lot Area<br>Zoning Code<br>Unincorporated M | 23714 sqft iami Dade County (September 2016) | Remax 360<br>4217 Ponce de Leon blvd<br>Coral Gables, FL |
|-------------------------|-----------------------|---------------------------------------------|----------------------------------------------|----------------------------------------------------------|
| City                    | Unincorporated County | Parcel Zoning                               | BU-2                                         |                                                          |

NORTH ELEVATION EAST ELEVATION