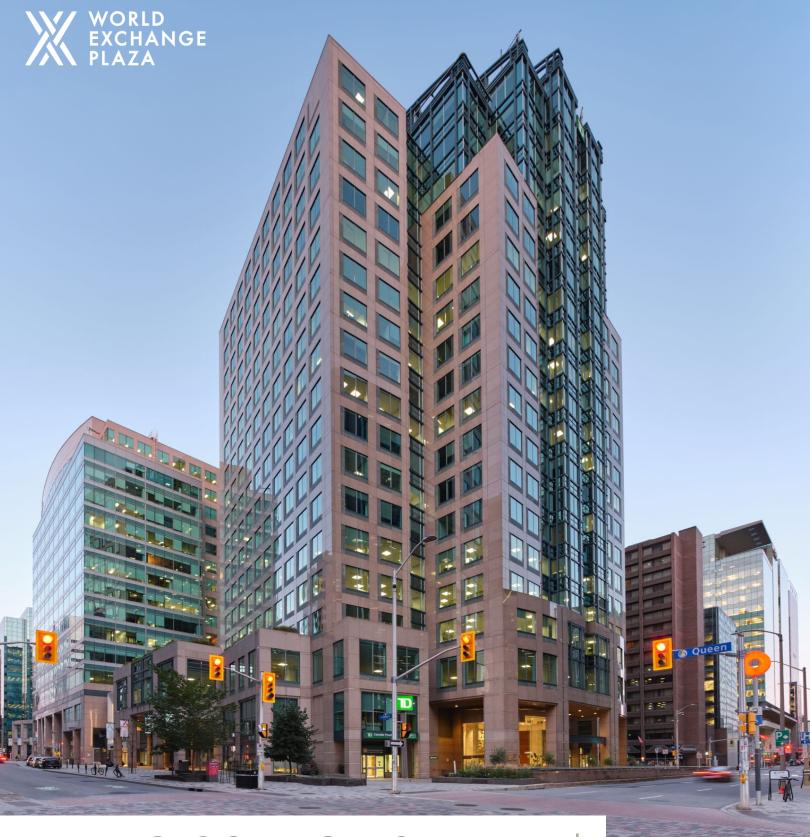

# **PROPERTY FEATURES**

**World Exchange Plaza** 

#### **LOCATION**

Triple "A" office complex, prominently located in Ottawa's downtown financial core, just steps from Parliament Hill.

WEP offers direct access to the Queensway and easy access to Parliament LRT. Exceptionally walkable with diverse restaurants & amenities.

#### **REVITALIZATION**

Brand new morden food court with a variety of different vendors. Beautifully renovated outdoor plaza where you can dine, network and experience cultural events.

Tenants of WEP can now enjoy a seamless commute via the LRT with a new and improved

#### **BEST-IN-CLASS**

WEP is now "Digitally SMART"

 people can enjoy hands free "wave and open" access
 points.

With high-speed Wi-Fi
available throughout the
public realm, and no dropout-zones, tenants and guests
will enjoy all the freedom of
today's technology.