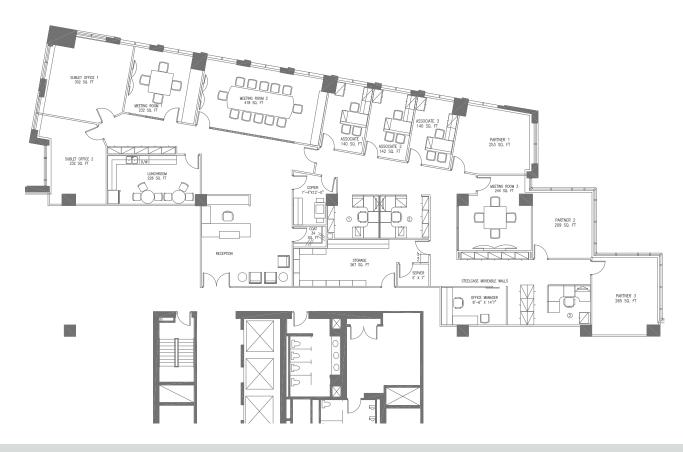

## FLOORPLAN & PHOTOS

**Suite 1900** 

#### **Suite Comments**

- Executive office space with commanding views of Parliament Hill
- Direct elevator lobby exposure
- Large closed, private offices
- Large boardroom (seats 14) with stunning views of Parliament Hill
- Kitchen, reception, meeting room, storage room, open work space
- 9 offices on windows