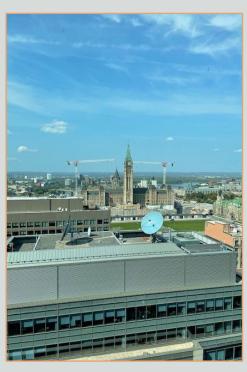

#### **Suite Comments**

- Executive office space with commanding views of Parliament Hill
- Direct elevator lobby exposure
- Large closed, private offices
- Large boardroom (seats 14) with stunning views of Parliament Hill
- Kitchen, reception, meeting room, storage room, open work space
- 9 offices on windows

| Furniture | Negotiable                                   |
|-----------|----------------------------------------------|
| Parking   | Underground on-site private & public parking |

THIS SPACE IS UNIQUE IN OTTAWA BECAUSE OF ITS SPECTACULAR LOCATION & UNEQUALED VIEWS OF PARLIAMENT HILL!