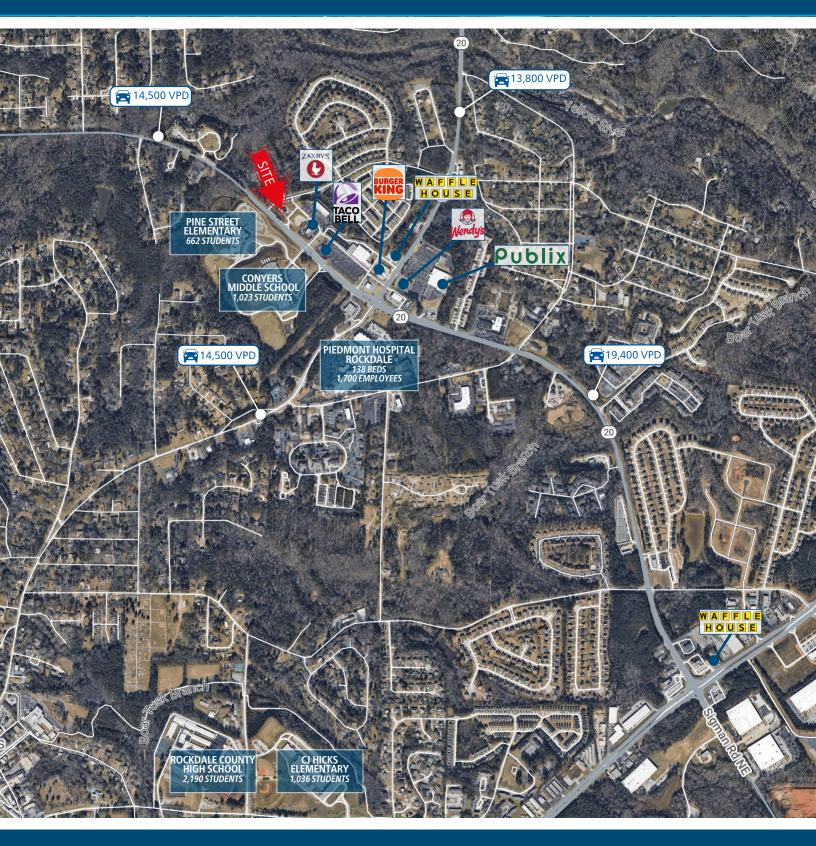

### **PROPERTY HIGHLIGHTS**

- Sale, Ground Lease, or Build to Suit available on remaining 1.1 acre outparcel
- Finished pad with existing mobile bank
- Located across from Conyers Middle and Pine Tree Elementary schools serving over 1,600 students combined
- Piedmont Hospital Rockdale is less than one mile away, with 138 beds and 1,700 employees and physicians on staff
- Surrounded by established neighborhoods, with additional planned residential developments nearby