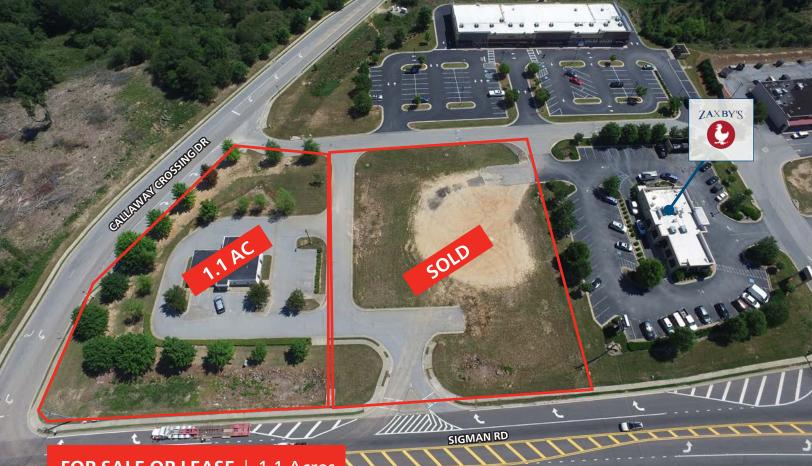

### FOR SALE OR LEASE | 1.1 Acres

### **PROPERTY HIGHLIGHTS**

- Sale, Ground Lease, or Build to Suit available on remaining 1.1 acre outparcel
- Finished pad with existing mobile bank
- Located across from Conyers Middle and Pine Tree Elementary schools serving over 1,600 students combined
- Piedmont Hospital Rockdale is less than one mile away, with 138 beds and 1,700 employees and physicians on staff
- Surrounded by established neighborhoods, with additional planned residential developments nearby