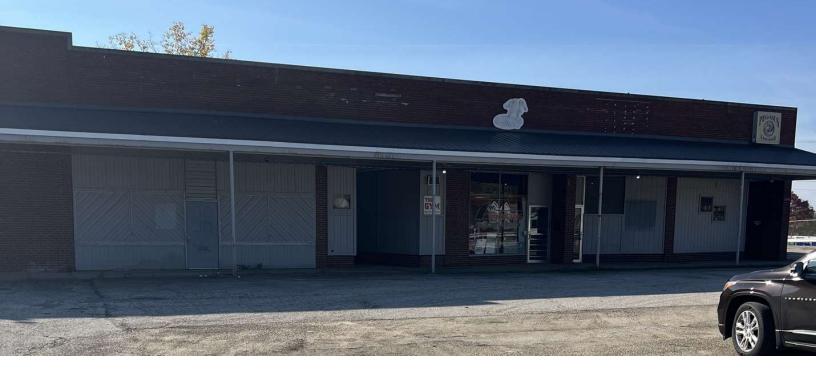

## Wilbeth Road Center FOR LEASE 866-898 WEST WILBETH ROAD, AKRON, OH 44314 Office Building

#### **PROPERTY DESCRIPTION**

Introducing an exceptional leasing opportunity at 866-898 West Wilbeth Road in Akron, OH. This Warehouse Retail Plaza offers a range of leasing options within its 31,820 SF building, providing the ideal space for businesses to thrive. With a total of 6 units available, tenants can benefit from the flexibility and adaptability this space provides. Zoned U-5 Ordinary Industry, this property offers diverse usage possibilities, ensuring it meets the needs of various tenants. Lease a space in this prime location and give your business the advantage of being situated in the heart of Akron's Kenmore community.

#### **PROPERTY HIGHLIGHTS**

- 31,820 SF Warehouse Retail Plaza Building
- 6 units for versatile leasing options
- Zoned U-5 Ordinary Industry for flexible business use
- Prime location in Kenmore Akron neighborhood
- Convenient access to major highways including I-76, I-77, and US Route 224