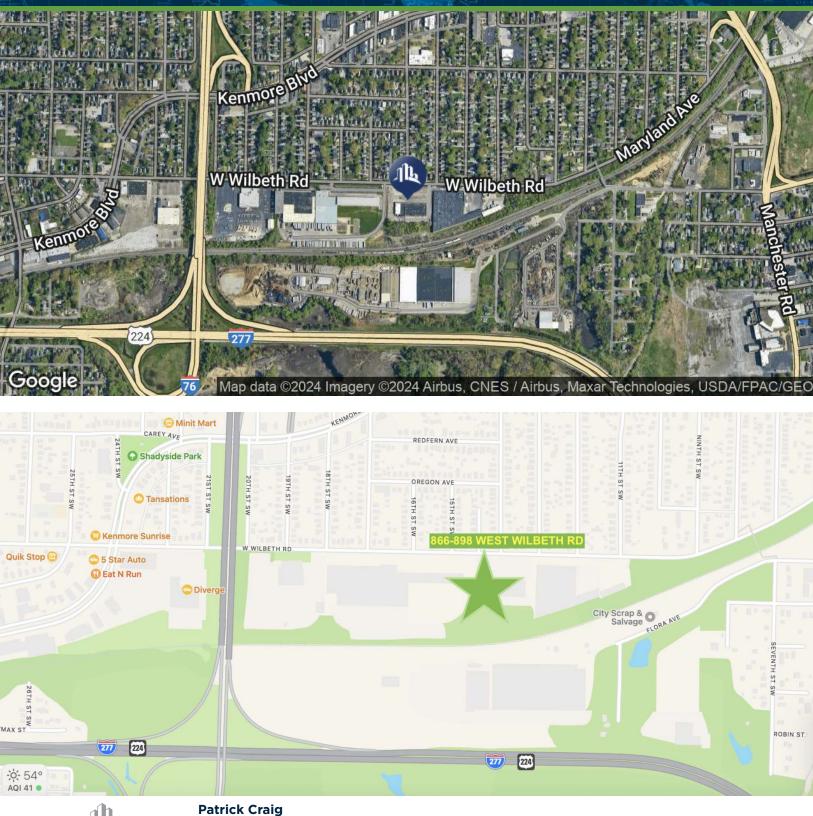

#### LOCATION DESCRIPTION

Located in the Kenmore neighborhood next to Fastenal Distribution. Its convenient access to major highways including I-76, I-77, and US Route 224 ensures efficient transportation and distribution. Nearby areas include Firestone Park a 7-minute drive and Barberton a 10-minute drive.