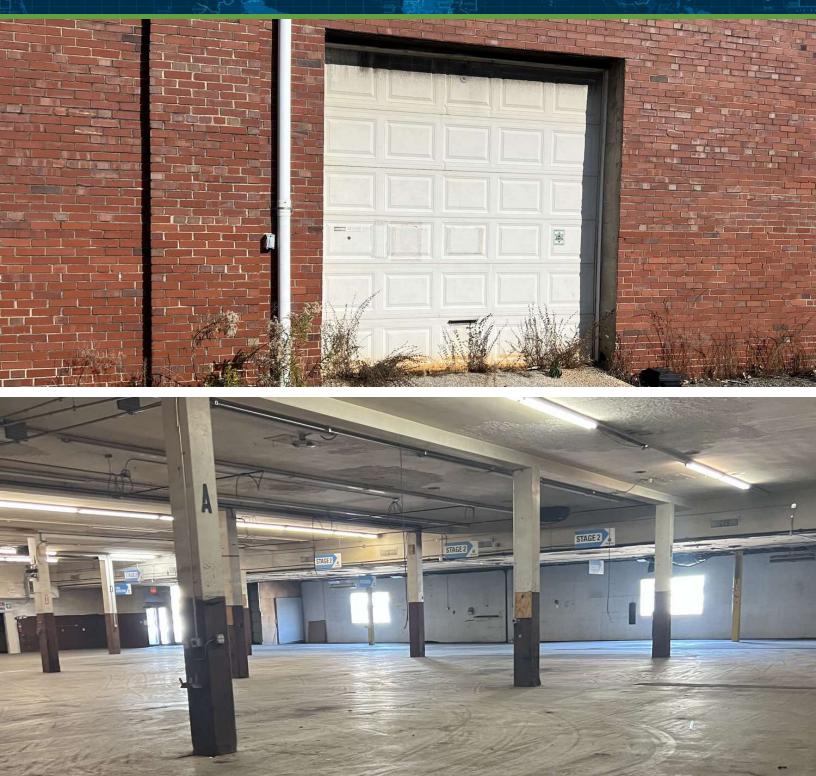

#### **PROPERTY DESCRIPTION**

Introducing an exceptional leasing opportunity at 866-898 West Wilbeth Road in Akron, OH. This Warehouse Retail Plaza offers a range of leasing options within its 31,820 SF building, providing the ideal space for businesses to thrive. With a total of 6 units available, tenants can benefit from the flexibility and adaptability this space provides. Zoned U-5 Ordinary Industry, this property offers diverse usage possibilities, ensuring it meets the needs of various tenants. Lease a space in this prime location and give your business the advantage of being situated in the heart of Akron's Kenmore community.

#### **PROPERTY HIGHLIGHTS**

- 31,820 SF Warehouse Retail Plaza Building
- 6 units for versatile leasing options
- Zoned U-5 Ordinary Industry for flexible business use
- Prime location in Kenmore Akron neighborhood
- Convenient access to major highways including I-76, I-77, and US Route 224