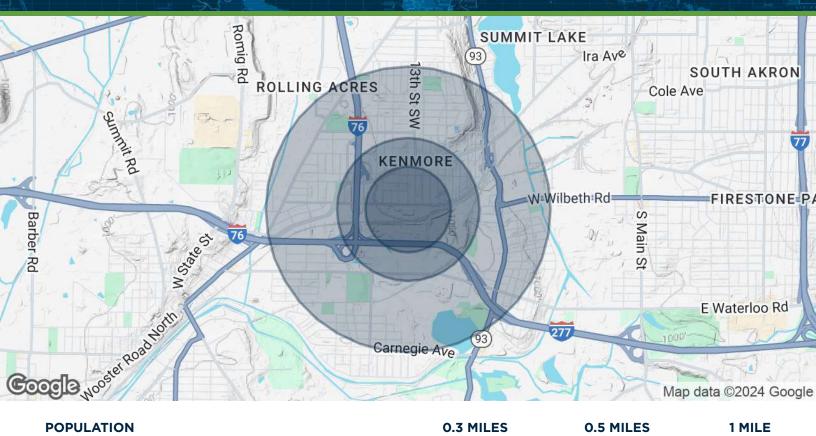

#### **OFFERING SUMMARY**

| Lease Rate:      | \$4.00 - 5.00 SF/yr (NNN)  |
|------------------|----------------------------|
| Number of Units: | 6                          |
| Available SF:    | 1,500 - 22,000 SF          |
| Lot Size:        | 3.21 Acres                 |
| Building Size:   | 31,820 SF                  |
| DEMOGRAPHICS     | 0.3 MILES 0.5 MILES 1 MILE |

| Total Households  | 307      | 995      | 5,169    |
|-------------------|----------|----------|----------|
| Total Population  | 761      | 2,463    | 12,008   |
| Average HH Income | \$62,533 | \$60,863 | \$57,298 |

# Wilbeth Road Center FOR LEASE

866-898 WEST WILBETH ROAD, AKRON, OH 44314

Office Building

| POPULATION           | 0.3 MILES | 0.5 MILES | 1 MILE    |
|----------------------|-----------|-----------|-----------|
| Total Population     | 761       | 2,463     | 12,008    |
| Average Age          | 38        | 38        | 39        |
| Average Age (Male)   | 37        | 37        | 38        |
| Average Age (Female) | 39        | 39        | 40        |
| HOUSEHOLDS & INCOME  | 0.3 MILES | 0.5 MILES | 1 MILE    |
| Total Households     | 307       | 995       | 5,169     |
| # of Persons per HH  | 2.5       | 2.5       | 2.3       |
| Average HH Income    | \$62,533  | \$60,863  | \$57,298  |
| Average House Value  | \$153,242 | \$125,896 | \$108,342 |
|                      |           |           |           |