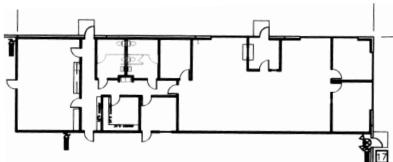

--------------------------------------|
| Available           | Suite 200   ±38,988 SF                 |
| Office              | ±3,488 SF                              |
| Clear Height        | 28' - 32'                              |
| Column Spacing      | 57′ x 57′                              |
| Dock Doors          | 8 (cross dock) with levelers and seals |
| Grade Level Doors   | 2                                      |

| Power        | 400 amps         |
|--------------|------------------|
| Yard         | Secured premises |
| Sprinklers   | ESFR             |
| Lighting     | LED              |
| Skylights    | Yes              |
| Construction | Concrete tilt-up |
| Lease Rate   | Contact Broker   |

### 1733 MORGAN ROAD, MODESTO, CA SITE PLAN



### SUITE 200 Office floor plan





## PROPERTY LOCATION & ACCESS











Although information has been obtained from sources deemed reliable, neither Owner nor JLL makes any guarantees, warranties or representations, express or implied, as to the completeness or accuracy as to the information contained herein. Any projections, opinions, assumptions or estimates used are for example only. There may be differences between projected and actual results, and those differences may be material. The Property may be withdrawn without notice. Neither Owner nor JLL accepts any liability for any loss or damage suffered by any party resulting from reliance on this information. If the recipient of this information has signed a confidentiality agreement regarding this matter, this information is subject to the terms of that agreeme