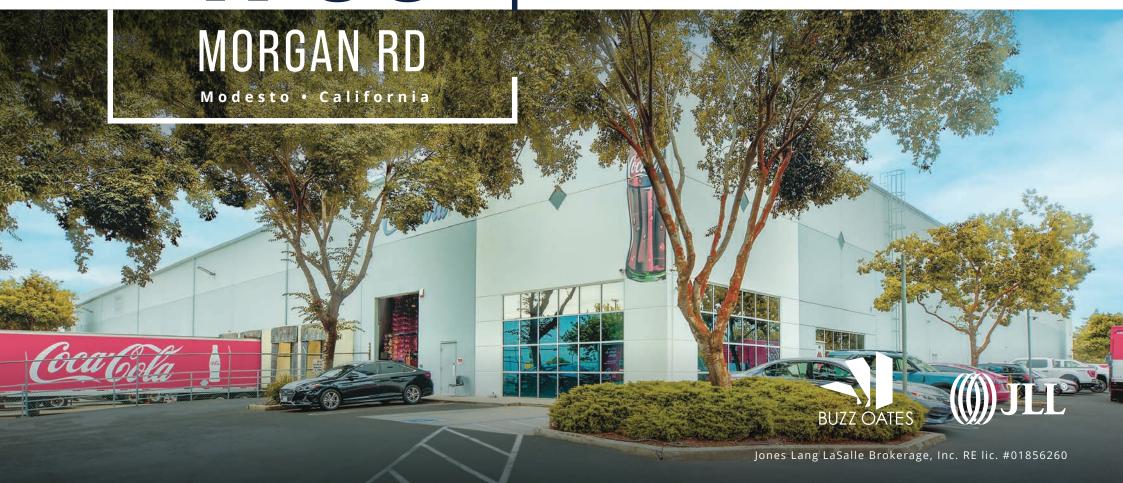

# 1733

# ±38,988 SF FOR LEASE



### **PROPERTY FEATURES**



| Total Building Size | ±116,964 SF                            |
|---------------------|----------------------------------------|
| Available           | Suite 200   ±38,988 SF                 |
| Office              | ±3,488 SF                              |
| Clear Height        | 28' - 32'                              |
| Column Spacing      | 57′ x 57′                              |
| Dock Doors          | 8 (cross dock) with levelers and seals |
| Grade Level Doors   | 2                                      |

| Power        | 400 amps         |
|--------------|------------------|
| Yard         | Secured premises |
| Sprinklers   | ESFR             |
| Lighting     | LED              |
| Skylights    | Yes              |
| Construction | Concrete tilt-u