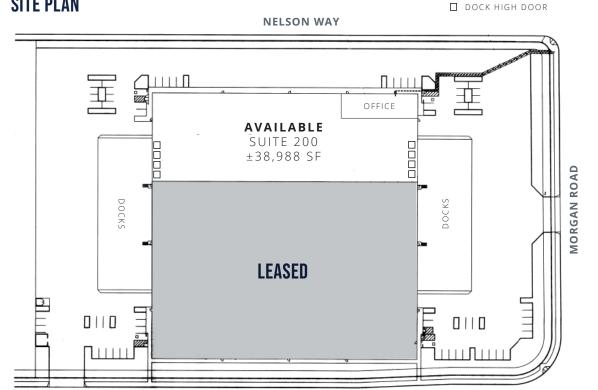

### 1733 MORGAN ROAD, MODESTO, CA SITE PLAN

### **PROPERTY FEATURES**

| Total Building Size | ±116,964 SF                            |
|---------------------|----------------------------------------|
| Available           | Suite 200   ±38,988 SF                 |
| Office              | ±3,488 SF                              |
| Clear Height        | 28' - 32'                              |
| Column Spacing      | 57′ x 57′                              |
| Dock Doors          | 8 (cross dock) with levelers and seals |
| Grade Level Doors   | 2                                      |