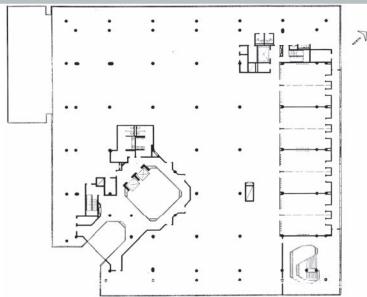

### **GENERAL**

Number of Floors Building Area

131,500 sq. ft.

Parking

1,457 spaces on campus

(always free)

Emergency Generator Yes

## **CEILING HEIGHT**

Feet

Meters

To Finished Ceiling

9'0"

..

**STRUCTURAL INFORMATION** Floor Loading 250 lbs./sq. ft.

iver Bend 5 Self-Sheet Bill 1/ Decind d 1