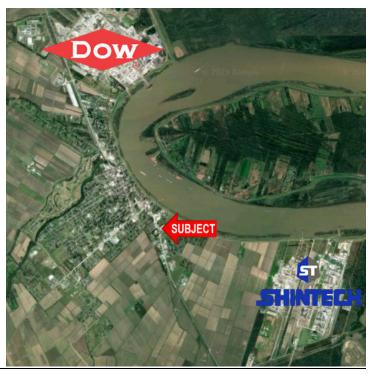

# FOR INDUSTRIAL LAND LEASE INDUSTRIAL SITE NEAR DOW & SHINTECH (IBERVILLE PARISH)

25035 LA-1, PLAQUEMINE, LA 70764

\$16,262 / MO. (NNN)

### PROPERTY HIGHLIGHTS

- 11.75 Acre Tract available for Industrial Land Lease.
- Property sits on Hwy 1 South in Iberville Parish, in between DOW Chemical and Shintech.
- Located 1 mile from Plaguemine Ferry.
- POTENTIAL USES INCLUDE:
- Stand Alone Industrial Facility [up to 150,000 SqFt]
- Industrial Facility with Large Laydown Yard (11.5 Acre Site)
- Storage Yard
- Cleared 11.75 Acre Tract 100% Ready for Development
- Not in the Flood Zone