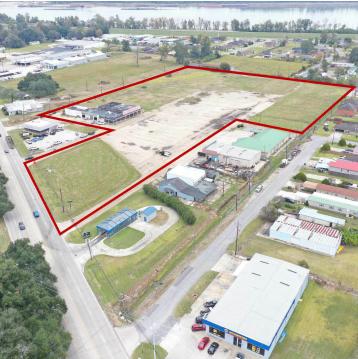

# FOR INDUSTRIAL LAND LEASE **INDUSTRIAL SITE NEAR DOW & SHINTECH (IBERVILLE PARISH)**

25035 LA-1, PLAQUEMINE, LA 70764

\$16,262 / MO. (NNN)

### PROPERTY HIGHLIGHTS

- 11.75 Acre Tract available for Industrial Land Lease.
- Property sits on Hwy 1 South in Iberville Parish, in between DOW Chemical and Shintech.
- Located 1 mile from Plaguemine Ferry.
- POTENTIAL USES INCLUDE:
- Stand Alone Industrial Facility [up to 150,000 SqFt]
- Industrial Facility with Large Laydown Yard (11.5 Acre Site)
- Storage Yard
- Cleared 11.75 Acre Tract 100% Ready for Development
- Not in the Flood Zone