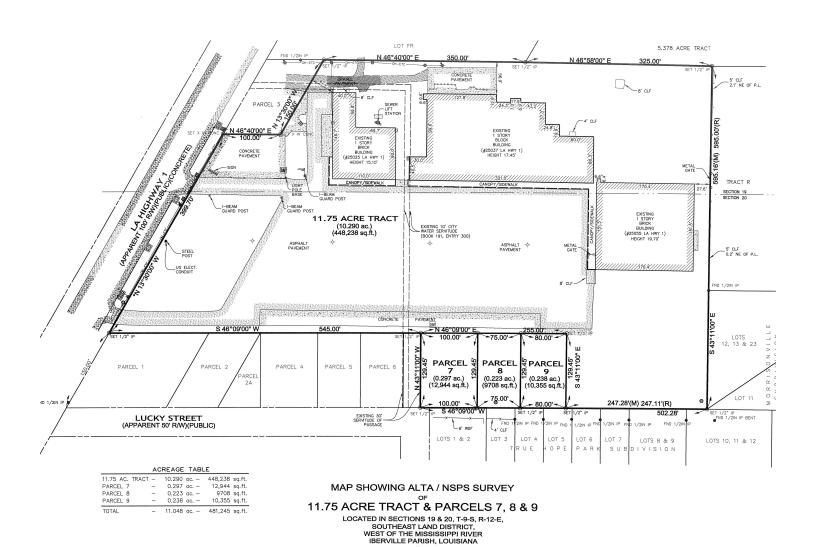

# Survey

# **OFFERING SUMMARY**

Industrial Land Lease Rate: \$16,262.00 per month (NNN)

Lot Size: 11.75 Acres

### PROPERTY HIGHLIGHTS

- 11.75 Acre Tract available for Industrial Land Lease.
- Property sits on Hwy 1 South in Iberville Parish, in between DOW Chemical and Shintech.
- Located 1 mile from Plaguemine Ferry.
- POTENTIAL USES INCLUDE:
- Stand Alone Industrial Facility [up to 150,000 SqFt]
- Industrial Facility with Large Laydown Yard (11.5 Acre Site)
- Storage Yard
- Cleared 11.75 Acre Tract 100% Ready for Development
- Not in the Flood Zone