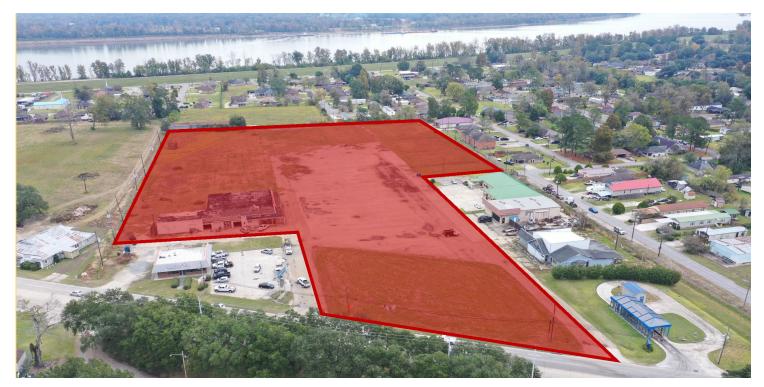

# FOR INDUSTRIAL LAND LEASE INDUSTRIAL SITE NEAR DOW & SHINTECH (IBERVILLE PARISH)

25035 LA-1, PLAQUEMINE, LA 70764

\$16,262 / MO. (NNN)

### PROPERTY HIGHLIGHTS

- 11.75 Acre Tract available for Industrial Land Lease.
- Property sits on Hwy 1 South in Iberville Parish, in between DOW Chemical and Shintech.
- Located 1 mile from Plaguemine Ferry.
- POTENTIAL USES INCLUDE:
- Stand Alone Industrial Facility [up to 150,000 SqFt]
- Industrial Facility with Large Laydown Yard (11.5 Acre Site)
- Storage Yard
- Cleared 11.75 Acre Tract 100% Ready for Development
- Not in the Flood Zone