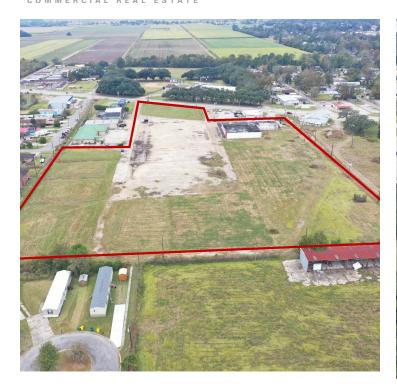

# FOR INDUSTRIAL LAND LEASE **INDUSTRIAL SITE NEAR DOW & SHINTECH (IBERVILLE PARISH)**

25035 LA-1, PLAQUEMINE, LA 70764

\$16,262 / MO. (NNN)

### PROPERTY HIGHLIGHTS

- 11.75 Acre Tract available for Industrial Land Lease.
- Property sits on Hwy 1 South in Iberville Parish, in between DOW Chemical and Shintech.
- Located 1 mile from Plaguemine Ferry.
- POTENTIAL USES INCLUDE:
- Stand Alone Industrial Facility [up to 150,000 SqFt]
- Industrial Facility with Large Laydown Yard (11.5 Acre Site)
- Storage Yard
- Cleared 11.75 Acre Tract 100% Ready for Development
- Not in the Flood Zone