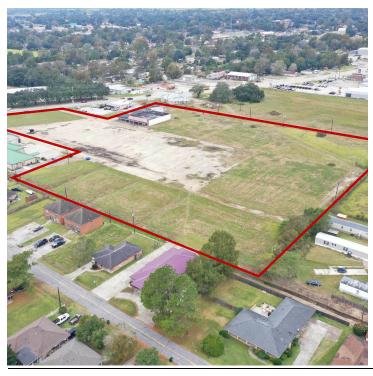

# Survey

### PROPERTY HIGHLIGHTS

- 11.75 Acre Tract available for Industrial Land Lease.
- Property sits on Hwy 1 South in Iberville Parish, in between DOW Chemical and Shintech.
- Located 1 mile from Plaguemine Ferry.
- POTENTIAL USES INCLUDE:
- Stand Alone Industrial Facility [up to 150,000 SqFt]
- Industrial Facility with Large Laydown Yard (11.5 Acre Site)
- Storage Yard
- Cleared 11.75 Acre Tract 100% Ready for Development
- Not in the Flood Zone