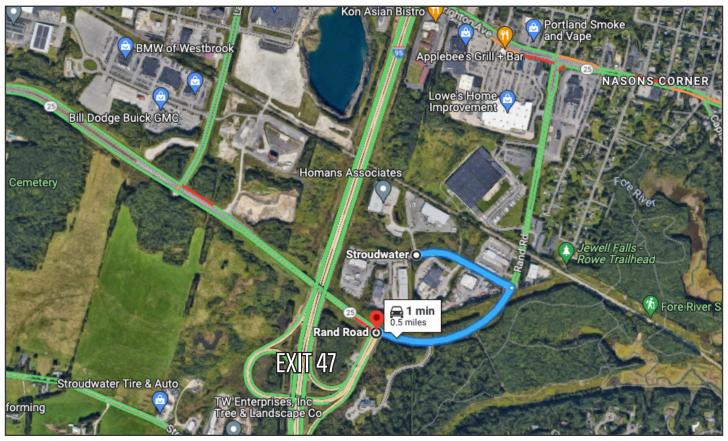

## **Property Highlights**

- Located ½ mile from Maine Turnpike/I-95, Exit 47
- Four (4) loading dock doors
- One (1) overhead doors
- Rail access

- Significant exterior paved lay down area
- 28' clear height
- Highway visibility

## **Property Description**

We are pleased to offer this  $47,336\pm$  SF industrial building on  $8.25\pm$  acres for sale or lease in Portland's Pine Tree Industrial Park. The property is visible from the Maine Turnpike and is less than a half-mile from I-95. IM zoning allows for warehousing, storage, manufacturing or distribution.