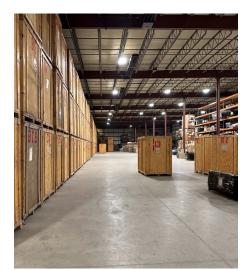

## **Property Description**

We are pleased to offer this  $47,336\pm$  SF industrial building on  $8.25\pm$  acres for sale or lease in Portland's Pine Tree Industrial Park. The property is visible from the Maine Turnpike and is less than a half-mile from I-95. IM zoning allows for warehousing, storage, manufacturing or distribution.

| Owner                        | 75 Pine Tree, LLC                                              |
|------------------------------|----------------------------------------------------------------|
| Assessor's Reference         | Map 253, Block A, Lot 2 and Map 254, Block A, Lot 6            |
| Deed Reference               | Book 39625, Page 242                                           |
| Building Size                | 47,336± SF                                                     |
| Lot Size                     | 8.25± acres                                                    |
| Space Breakdown              | Warehouse: 38,500± SF  Office: 4,418± SF  Mezzanine: 4,418± SF |
| Annual Taxes                 | \$52,829.94 (FY '23 - '24)                                     |
| Zoning                       | Industrial (I-M)                                               |
| Year Built                   | 1995                                                           |
| <b>Building Construction</b> | Pre-engineered steel frame with metal siding                   |
| Utilities                    | Municipal water & sewer, propane                               |
| Heat                         | New air rotation unit                                          |
| Ceiling Height               | 28'± clear height, 31'± to roof deck                           |
| Loading Docks                | Four (4)                                                       |
| Overhead Doors               | One (1), 12'x14'                                               |
| Sprinkler System             | Yes - fully sprinklered                                        |
| Rail Siding                  | CSX rail siding into site (not currently active)               |