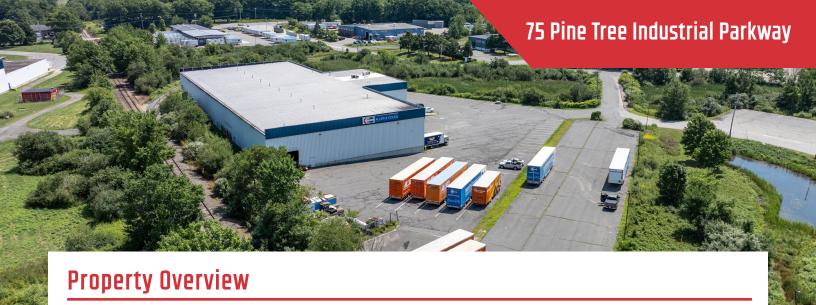

## 75 Pine Tree Industrial Parkway, Portland

## **Property Description**

We are pleased to offer this  $47,336\pm$  SF industrial building on  $8.25\pm$  acres for sale or lease in Portland's Pine Tree Industrial Park. The property is visible from the Maine Turnpike and is less than a half-mile from I-95. IM zoning allows for warehousing, storage, manufacturing or distribution.