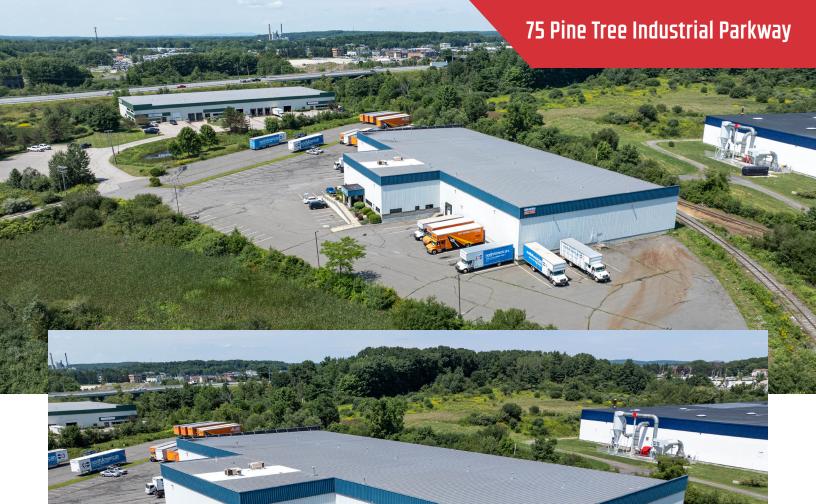

## 75 Pine Tree Industrial Parkway, Portland

## **Property Description**

We are pleased to offer this  $47,336\pm$  SF industrial building on  $8.25\pm$  acres for sale or lease in Portland's Pine Tree Industrial Park. The property is visible from the Maine Turnpike and is less than a half-mile from I-95. IM zoning allows for warehousing, storage, manufacturing or distribution.