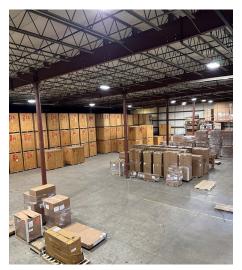

## **Property Description**

We are pleased to offer this  $47,336\pm$  SF industrial building on  $8.25\pm$  acres for sale or lease in Portland's Pine Tree Industrial Park. The property is visible from the Maine Turnpike and is less than a half-mile from I-95. IM zoning allows for warehousing, storage, manufacturing or distribution.

| Owner                        | 75 Pine Tree, LLC                                              |
|------------------------------|----------------------------------------------------------------|
| Assessor's Reference         | Map 253, Block A, Lot 2 and Map 254, Block A, Lot 6            |
| Deed Reference               | Book 39625, Page 242                                           |
| Building Size                | 47,336± SF                                                     |
| Lot Size                     | 8.25± acres                                                    |
| Space Breakdown              | Warehouse: 38,500± SF  Office: 4,418± SF  Mezzanine: 4,418± SF |
| Annual Taxes                 | \$52,829.94 (FY '23 - '24)                                     |
| Zoning                       | Industrial (I-M)                                               |
| Year Built                   | 1995                                                           |
| <b>Building Construction</b> | Pre-engineered steel frame with metal siding                   |
| Utilities                    | Municipal water & sewer, propane                               |
| Heat                         | New air rotation unit                                          |
| Ceiling Height               | 28'± clear height, 31'± to roof deck                           |
| Loading Docks                | Four (4)                                                       |
| Overhead Doors               | One (1), 12'x14'                                               |
| Sprinkler System             | Yes - fully sprinklered                                        |
| Rail Siding                  | CSX rail siding into site (not currently active)               |