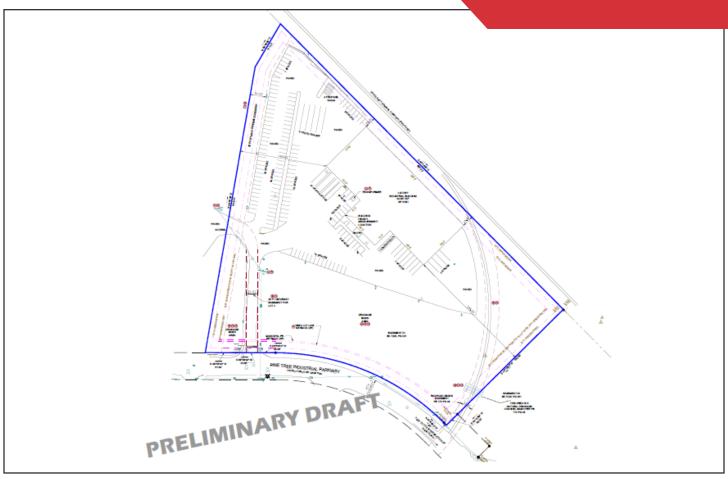

## **Property Description**

We are pleased to offer this  $47,336\pm$  SF industrial building on  $8.25\pm$  acres for sale or lease in Portland's Pine Tree Industrial Park. The property is visible from the Maine Turnpike and is less than a half-mile from I-95. IM zoning allows for warehousing, storage, manufacturing or distribution.

| Owner                        | 75 Pine Tree, LLC                                              |
|------------------------------|----------------------------------------------------------------|
| Assessor's Reference         | Map 253, Block A, Lot 2 and Map 254, Block A, Lot 6            |
| Deed Reference               | Book 39625, Page 242                                           |
| Building Size                | 47,336± SF                                                     |
| Lot Size                     | 8.25± acres                                                    |
| Space Breakdown              | Warehouse: 38,500± SF  Office: 4,418± SF  Mezzanine: 4,418± SF |
| Annual Taxes                 | \$52,829.94 (FY '23 - '24)                                     |
| Zoning                       | Industrial (I-M)                                               |
| Year Built                   | 1995                                                           |
| <b>Building Construction</b> | Pre-engineered steel frame with metal siding                   |
| Utilities                    | Municipal water & sewer, propane                               |
| Heat                         | New air rotation unit                                          |
| Ceiling Height               | 28'± clear height, 31'± to roof deck                           |
| Loading Docks                | Four (4)                                                       |
| Overhead Doors               | One (1), 12'x14'                                               |
| Sprinkler System             | Yes - fully sprinklered                                        |
| Rail Siding                  | CSX rail siding into site (not currently active)               |