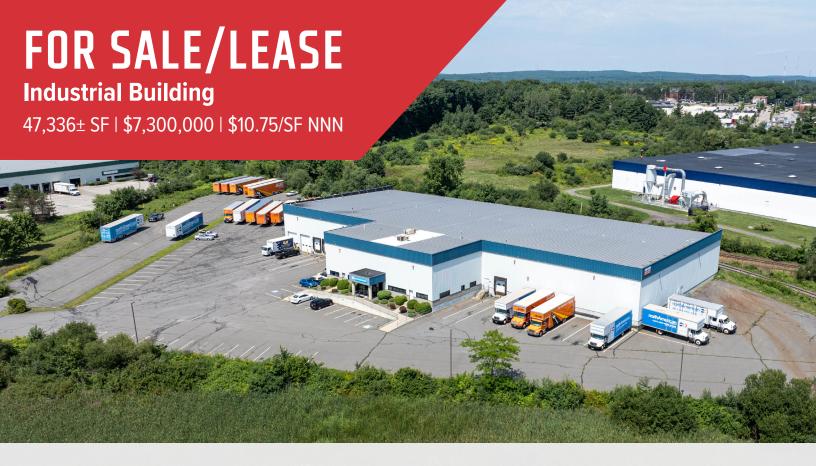

## **Property Description**

We are pleased to offer this  $47,336\pm$  SF industrial building on  $8.25\pm$  acres for sale or lease in Portland's Pine Tree Industrial Park. The property is visible from the Maine Turnpike and is less than a half-mile from I-95. IM zoning allows for warehousing, storage, manufacturing or distribution.

FOR SALE: \$7,300,000 - FOR LEASE: \$10.75/SF NNN