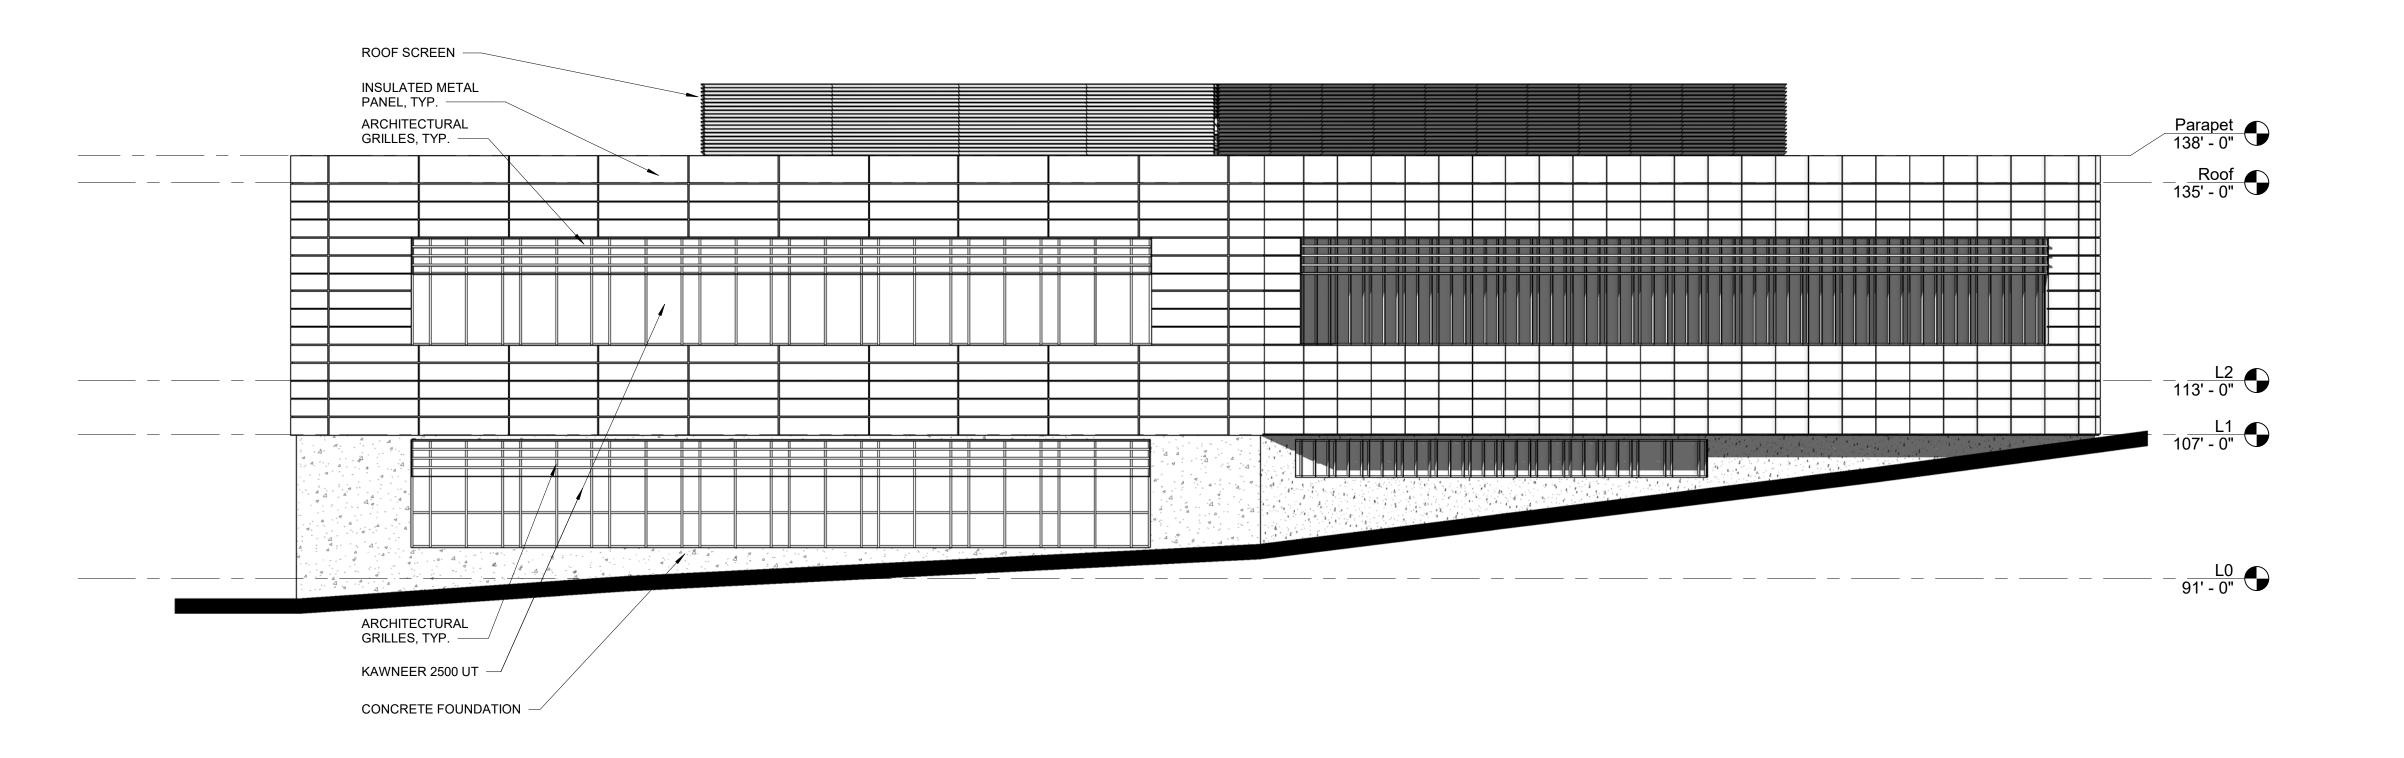

295 Canal Street, Suite 500 Malden, MA 02148

Tel: 781.321.7800 Fax: 781.321.5144 www.combinedproperties.com

CV
CHECKED BY
SB

Parapet 138' - 0"

Roof 135' - 0"

\_\_\_\_\_113' - 0"

## 17 Centennial Drive

Preliminary Design Set

Peabody, MA, 01960

- FIRST FLOOR ENTRY

6.2

ROOF SCREEN

- KAWNEER 2500 UT

GRILLES, TYP.

GARAGE DOORS

CONCRETE FOUNDATION WALL

- INSULATED METAL PANEL, TYP.

- ARCHITECTURAL GRILLES, TYP.

PROPOSED EXTERIOR ELEVATIONS

REVISIONS

DESCRIPTION

KEY PLAN

DATE

DATES ISSUED

DATE ISSUED

09/17/2021

1 SOUTH ELEVATIO 3/32" = 1'-0"

- KAWNEER 2500 UT

ARCHITECTURAL GRILLES, TYP.

GARAGE DOORS