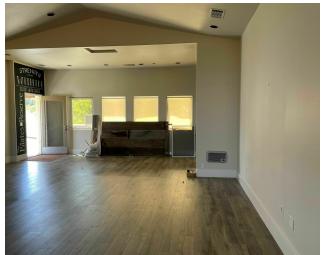

#### PROPERTY DESCRIPTION

Approximately ± 727.24 rentable square feet available to lease located in the Piazza Quercia in Yountville near R+D Kitchen, The Franch Laundry, Bistro Jeanty, Jessup Cellars, RH Yountville Restaurant, and more.

#### **AVAILABLE SPACES**

| SUITE                            | TENANT    | SIZE (SF) | LEASE TYPE | LEASE RATE        | DESCRIPTION                                             |
|----------------------------------|-----------|-----------|------------|-------------------|---------------------------------------------------------|
| 6484 Washington Street - Suite B | Available | 727 SF    | NNN        | \$2,700 per month | Suite B consists of approximately ± 727.24 rentable SF. |