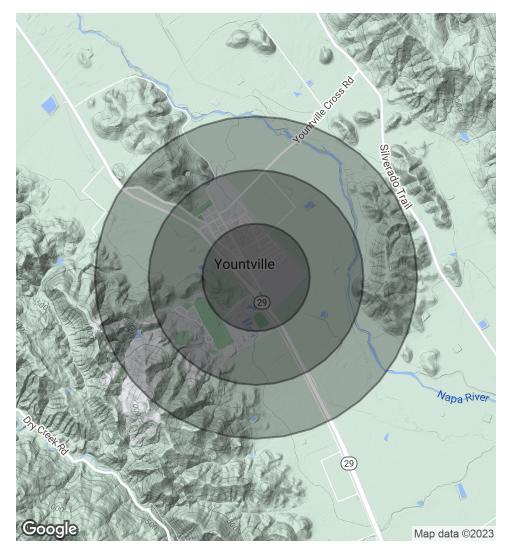

### RETAIL PROPERTY FOR LEASE

| POPULATION           | 0.5 MILES | 1 MILE | 1.5 MILES |
|----------------------|-----------|--------|-----------|
| Total Population     | 2,018     | 2,989  | 3,496     |
| Average Age          | 63.6      | 63.0   | 63.1      |
| Average Age (Male)   | 57.9      | 58.3   | 58.7      |
| Average Age (Female) | 64.9      | 64.4   | 64.7      |

| HOUSEHOLDS & INCOME | 0.5 MILES | 1 MILE    | 1.5 MILES |
|---------------------|-----------|-----------|-----------|
| Total Households    | 1,321     | 1,854     | 2,016     |
| # of Persons per HH | 1.5       | 1.6       | 1.7       |
| Average HH Income   | \$78,123  | \$83,544  | \$87,034  |
| Average House Value | \$481,033 | \$600,052 | \$635,995 |

<sup>\*</sup> Demographic data derived from 2020 ACS - US Census

MICHAEL HOLCOMB

707.332.2654 MHOLCOMB@WREALESTATE.NET CALDRE #01458995