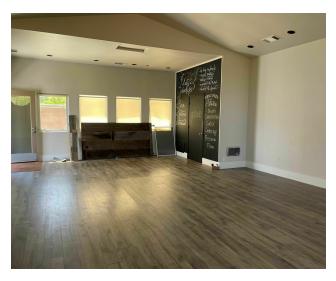

#### PROPERTY DESCRIPTION

Approximately ± 727.24 rentable square feet available to lease located in the Piazza Quercia in Yountville near R+D Kitchen, The Franch Laundry, Bistro Jeanty, Jessup Cellars, RH Yountville Restaurant, and more.

#### **AVAILABLE SPACES**

| SUITE                            | TENANT    | SIZE (SF) | LEASE TYPE | LEASE RATE        | DESCRIPTION                                             |
|----------------------------------|-----------|-----------|------------|-------------------|---------------------------------------------------------|
| 6484 Washington Street - Suite B | Available | 727 SF    | NNN        | \$2,700 per month | Suite B consists of approximately ± 727.24 rentable SF. |