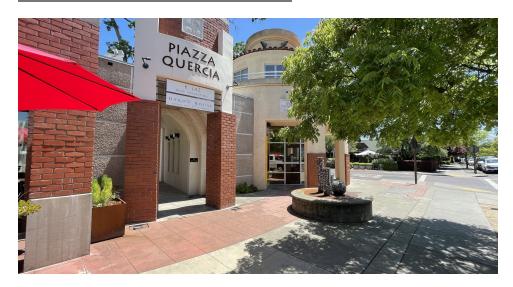

#### PROPERTY DESCRIPTION

Approximately ± 727.24 rentable square feet available to lease located in the Piazza Quercia in Yountville near R+D Kitchen, The Franch Laundry, Bistro Jeanty, Jessup Cellars, RH Yountville Restaurant, and more.

#### **AVAILABLE SPACES**

| SUITE                            | TENANT    | SIZE (SF) | LEASE TYPE | LEASE RATE        | DESCRIPTION                                             |
|----------------------------------|-----------|-----------|------------|-------------------|---------------------------------------------------------|
| 6484 Washington Street - Suite B | Available | 727 SF    | NNN        | \$2,700 per month | Suite B consists of approximately ± 727.24 rentable SF. |