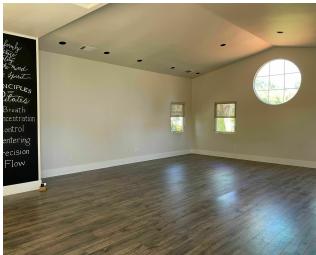

#### PROPERTY DESCRIPTION

Approximately ± 727.24 rentable square feet available to lease located in the Piazza Quercia in Yountville near R+D Kitchen, The Franch Laundry, Bistro Jeanty, Jessup Cellars, RH Yountville Restaurant, and more.

#### **AVAILABLE SPACES**

| SUITE                            | TENANT    | SIZE (SF) | LEASE TYPE | LEASE RATE        | DESCRIPTION                                             |
|----------------------------------|-----------|-----------|------------|-------------------|---------------------------------------------------------|
| 6484 Washington Street - Suite B | Available | 727 SF    | NNN        | \$2,700 per month | Suite B consists of approximately ± 727.24 rentable SF. |