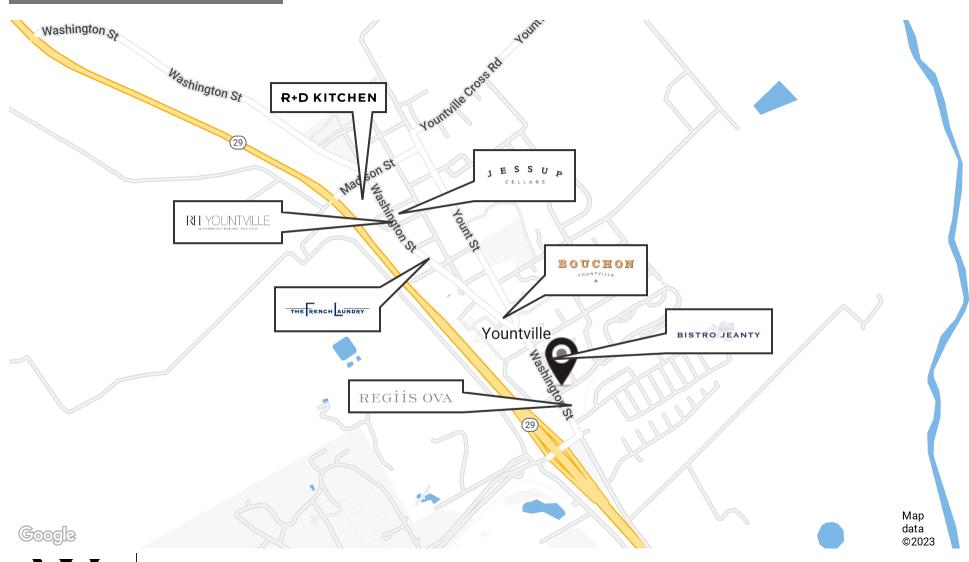

#### PROPERTY DESCRIPTION

Approximately ± 727.24 rentable square feet available to lease located in the Piazza Quercia in Yountville near R+D Kitchen, The Franch Laundry, Bistro Jeanty, Jessup Cellars, RH Yountville Restaurant, and more.

#### **AVAILABLE SPACES**

| SUITE                            | TENANT    | SIZE (SF) | LEASE TYPE | LEASE RATE        | DESCRIPTION                                             |
|----------------------------------|-----------|-----------|------------|-------------------|---------------------------------------------------------|
| 6484 Washington Street - Suite B | Available | 727 SF    | NNN        | \$2,700 per month | Suite B consists of approximately ± 727.24 rentable SF. |