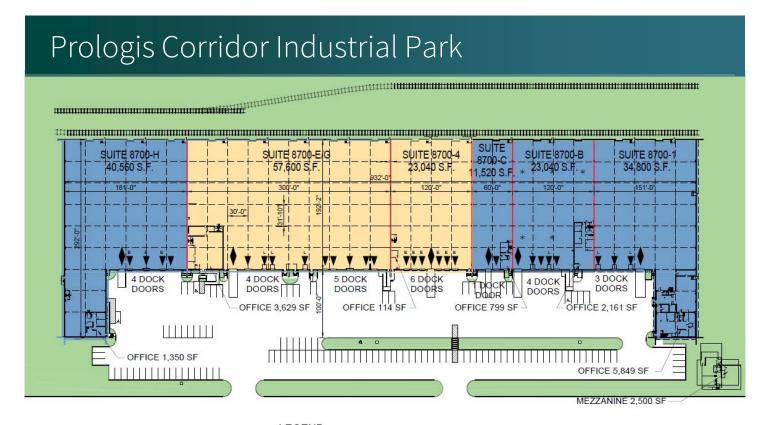

### **FACILITY**

- 23,040 80,640 SF available
- Suite E/G: 57,600 SF and 3,629 SF office space. 9 dock doors; 3 pit levelers; 1 drive-in door. 1400 amps
- Suite 4: 23,040 SF 114 SF office space. 6 dock doors with edge of docks; 1 drive-in door. 400 amps
- 24' clear height
- 30' x 32' column spacing
- Ample car parking spaces
- 277-480v electric service
- LED lighting

# LEGEND:

- DOCK POSITION
- DOCK POSITION W/ LEVELER
- DRIVE-IN DOOR
- LAND
- LEASED AREA
- **AVAILABLE AREA**