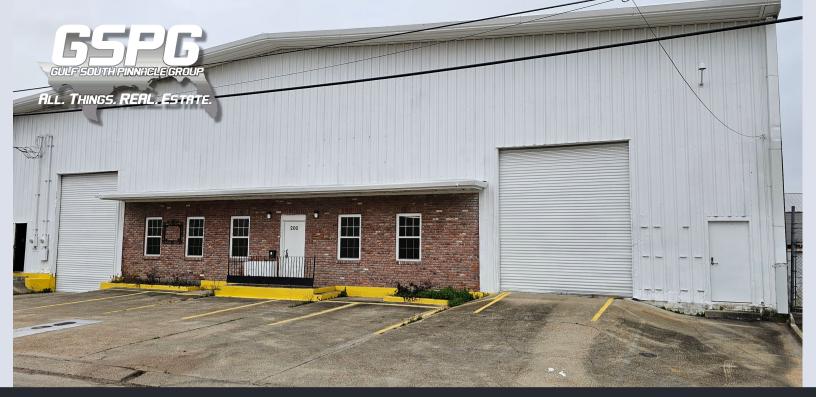

## WAREHOUSE FOR LEASE

\$9,000 PER MONTH FOR WHOLE PROPERTY, OR \$4,500 PER MONTH FOR EITHER SIDE

200 INDUSTRIAL AVE, JEFFERSON LA 70121

## **ABOUT THE PROPERTY**

VERY LARGE, NEARLY 16,000 SQFT WAREHOUSE WITH 2500 SQFT OF FINISHED OFFICE SPACE.

This large warehouse, situated in a highly convenient location near River Road and the Huey P Long Bridge, presents an enticing opportunity. Boasting approximately 15,500 square feet, it previously served as storage for movie props, indicating its spacious layout and versatility. The property offers the flexibility to be divided into two separate units, each available for rent at \$4,500 per side.