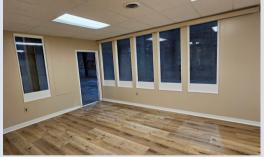

## **ABOUT THE PROPERTY**

VERY LARGE, NEARLY 16,000 SQFT WAREHOUSE WITH 2500 SQFT OF FINISHED OFFICE SPACE.

This large warehouse, situated in a highly convenient location near River Road and the Huey P Long Bridge, presents an enticing opportunity. Boasting approximately 15,500 square feet, it previously served as storage for movie props, indicating its spacious layout and versatility. The property offers the flexibility to be divided into two separate units, each available for rent at \$4,500 per side.