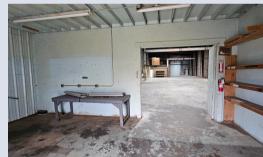

## **ABOUT THE PROPERTY**

VERY LARGE, NEARLY 16,000 SQFT WAREHOUSE WITH 2500 SQFT OF FINISHED OFFICE SPACE.

This large warehouse, situated in a highly convenient location near River Road and the Huey P Long Bridge, presents an enticing opportunity. Boasting approximately 15,500 square feet, it previously served as storage for movie props, indicating its spacious layout and versatility. The property offers the flexibility to be divided into two separate units, each available for rent at \$4,500 per side.