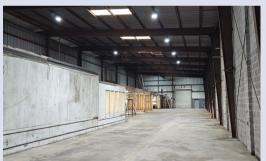

## **ABOUT THE PROPERTY**

VERY LARGE, NEARLY 16,000 SQFT WAREHOUSE WITH 2500 SQFT OF FINISHED OFFICE SPACE.

This large warehouse, situated in a highly convenient location near River Road and the Huey P Long Bridge, presents an enticing opportunity. Boasting approximately 15,500 square feet, it previously served as storage for movie props, indicating its spacious layout and versatility. The property offers the flexibility to be divided into two separate units, each available for rent at \$4,500 per side.