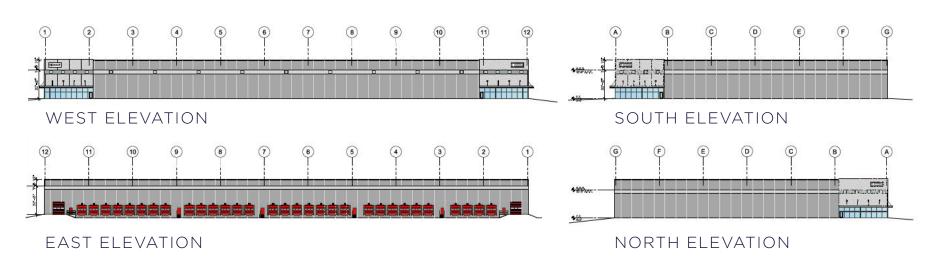

FOR LEASE

# LYON BUSINESS CENTER

GRAND RIVER AVENUE | LYON TOWNSHIP, MI

NW Corner of Grand River & South Hill Drive

## **SITE PLAN**





## **BUILDING 2**









#### **FEATURES**

- ±170,500 SF Class-A warehouse/
   distribution building
- Divisible to ±82,250 SF
- 32' clearance

- ESFR fire suppression
- Office finished to suite
- Up to (2) 12' x 14' overhead doors
- Up to (31) 10' x 10'6" truck docks
- Trailer staging for 35 trailers (expandable)
- 52' 4"x 50' bays with 60' speedbay
- +/- 219 auto parking spaces (expandable)
- 190' dedicated truck court

### **BUILDING 3**







#### **FEATURES**

- ±112,994 SF Class-A warehouse/ distribution building
- Up to (2) 12' x 14' overhead doors
- Up to (15) 10' x 10'6" truck docks
- 50' x 50' bays with 60' speedbay
- Office finished to suit
- Trailer staging for 26 trailers (expandable)
- +/- 104 auto parking spaces (expandable)
- 190' dedicated truck court
- 32' clearance
- ESFR fire suppression