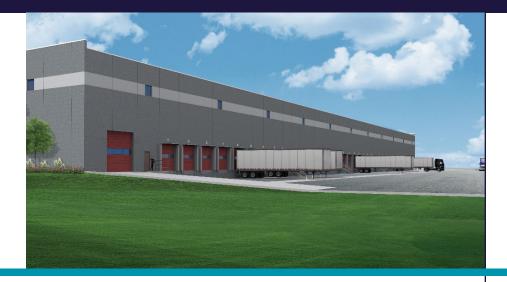

FOR LEASE

# LYON BUSINESS CENTER

GRAND RIVER AVENUE | LYON TOWNSHIP, MI

NW Corner of Grand River & South Hill Drive

## **SITE PLAN**





## **BUILDING 2**









#### **FEATURES**

- ±170,500 SF Class-A warehouse/
   distribution building
- Divisible to ±82,250 SF
- 32' clearance

- ESFR fire suppression
- Office finished to suite
- Up to (2) 12' x 14' overhead doors
- Up to (31) 10' x 10'6" truck docks
- Trailer staging for 35 trailers (expandable)
- 52' 4"x 50' bays with 60' speedbay
- +/- 219 auto parking spaces (expandable)
- 190' dedicated truck court

### **BUILDING 3**







#### **FEATURES**

- ±112,994 SF Class-A warehouse/ distribution building
- Up to (2) 12' x 14' overhead doors
- Up to (15) 10' x 10'6" truck docks
- 50' x 50' bays with 60' speedbay
- Office finished to suit
- Trailer staging for 26 trailers (expandable)
- +/- 104 auto parking spaces (expandable)
- 190' dedicated truck court
- 32' clearance
- ESFR fire suppression