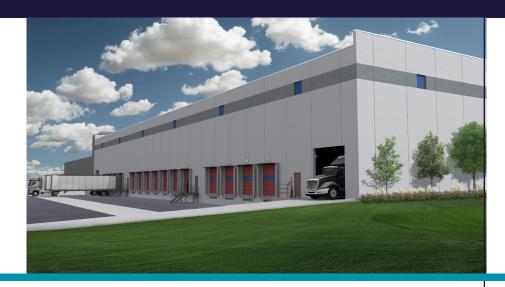

#### **FEATURES**

- ±170,500 SF Class-A warehouse/
   distribution building
- Divisible to ±82,250 SF
- 32' clearance

- ESFR fire suppression
- Office finished to suite
- Up to (2) 12' x 14' overhead doors
- Up to (31) 10' x 10'6" truck docks
- Trailer staging for 35 trailers (expandable)
- 52' 4"x 50' bays with 60' speedbay
- +/- 219 auto parking spaces (expandable)
- 190' dedicated truck court

#### **FEATURES**

- ±112,994 SF Class-A warehouse/ distribution building
- Up to (2) 12' x 14' overhead doors
- Up to (15) 10' x 10'6" truck docks
- 50' x 50' bays with 60' speedbay
- Office finished to suit
- Trailer staging for 26 trailers (expandable)
- +/- 104 auto parking spaces (expandable)
- 190' dedicated truck court
- 32' clearance
- ESFR fire suppression