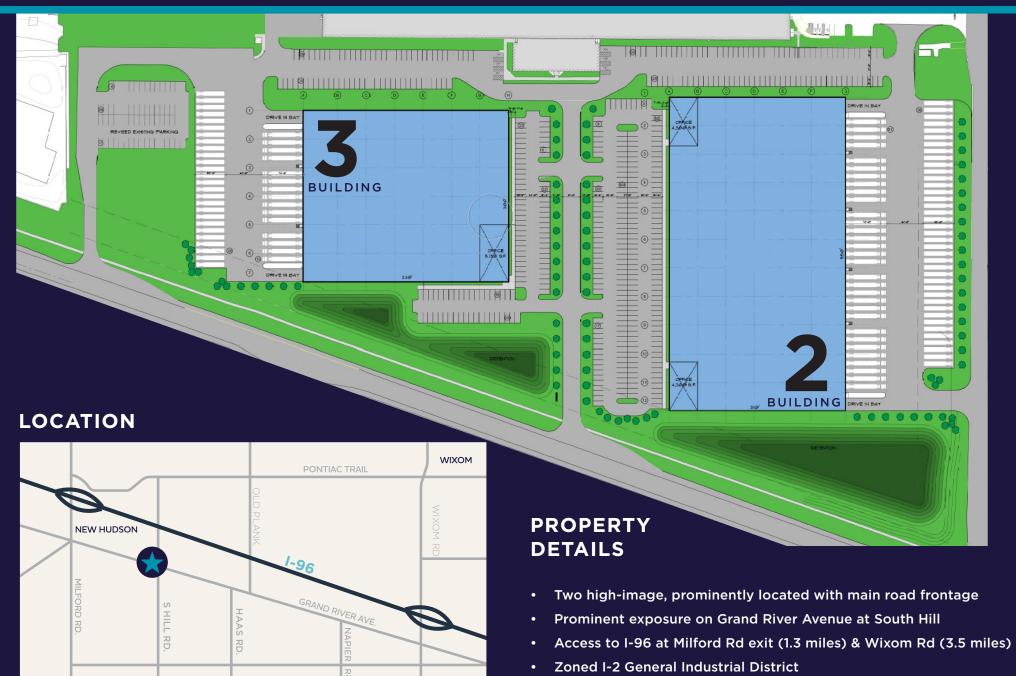

## **SITE PLAN**

## **BUILDING 2**

#### **FEATURES**

- ±170,500 SF Class-A warehouse/
   distribution building
- Divisible to ±82,250 SF
- 32' clearance

- ESFR fire suppression
- Office finished to suite
- Up to (2) 12' x 14' overhead doors
- Up to (31) 10' x 10'6" truck docks
- Trailer staging for 35 trailers (expandable)
- 52' 4"x 50' bays with 60' speedbay
- +/- 219 auto parking spaces (expandable)
- 190' dedicated truck court

### **BUILDING 3**

#### **FEATURES**

- ±112,994 SF Class-A warehouse/ distribution building
- Up to (2) 12' x 14' overhead doors
- Up to (15) 10' x 10'6" truck docks
- 50' x 50' bays with 60' speedbay
- Office finished to suit
- Trailer staging for 26 trailers (expandable)
- +/- 104 auto parking spaces (expandable)
- 190' dedicated truck court
- 32' clearance
- ESFR fire suppression