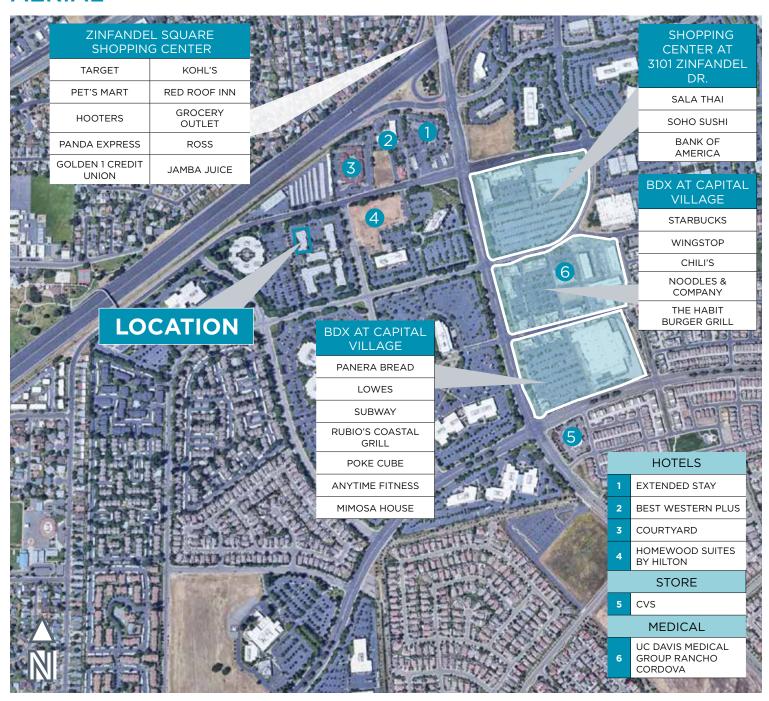

ENTAL OR OTHER CONDITIONS, WITHDRAWAL WITHOUT NOTICE, AND TO ANY SPECIAL LISTING CONDITIONS IMPOSED BY THE PROPERTY OWNER(S). ANY PROJECTIONS, OPINIONS OR ESTIMATES ARE SUBJECT TO UNCERTAINTY AND DO NOT SIGNIFY CURRENT OR FUTURE PROPERTY PERFORMANCE.



### 1<sup>ST</sup> FLOOR

SUITE 150 - ±3,805 RSF



#### **CHRIS SCHWARZE**

Executive Director +1 916 288 4803 chris.schwarze@cushwake.com LIC.# 01291261 400 Capitol Mall Suite 1800 Sacramento, California 95814 main +1 916 288 4800 cushmanwakefield.com



### 1<sup>ST</sup> FLOOR

AVAILABLE SPACE - ±1,647 TO ±2,158 RSF



#### **CHRIS SCHWARZE**

Executive Director +1 916 288 4803 chris.schwarze@cushwake.com LIC.# 01291261 400 Capitol Mall Suite 1800 Sacramento, California 95814 main +1 916 288 4800 cushmanwakefield.com



### **AERIAL**



#### **CHRIS SCHWARZE**

Executive Director +1 916 288 4803 chris.schwarze@cushwake.com LIC.# 01291261 400 Capitol Mall Suite 1800 Sacramento, California 95814 main +1 916 288 4800 cushmanwakefield.com