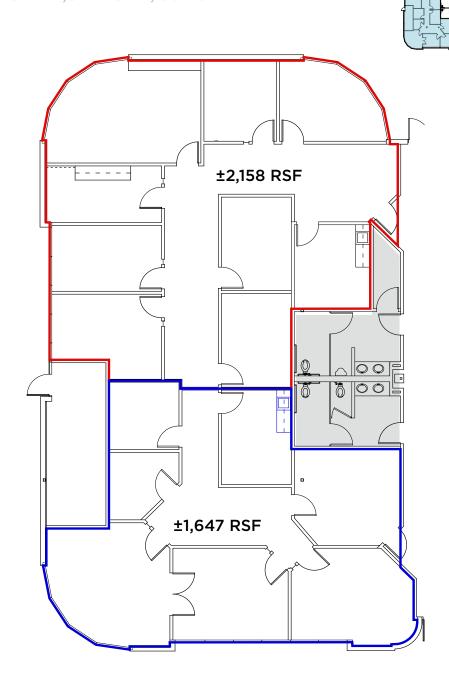

IS MADE AS TO THE CONDITION OF THE PROPERTY (OR PROPERTIES) REFERENCED HEREIN OR AS TO THE ACCURACY OR COMPLETENESS OF THE INFORMATION CONTAINED HEREIN, AND SAME IS SUBMITTED SUBJECT TO ERRORS, OMISSIONS, CHANGE OF PRICE, RENTAL OR OTHER CONDITIONS, WITHDRAWAL WITHOUT NOTICE, AND TO ANY SPECIAL LISTING CONDITIONS IMPOSED BY THE PROPERTY OWNER(S). ANY PROJECTIONS, OPINIONS OR ESTIMATES ARE SUBJECT TO UNCERTAINTY AND DO NOT SIGNIFY CURRENT OR FUTURE PROPERTY PERFORMANCE.



### 1<sup>ST</sup> FLOOR

SUITE 150 - ±3,805 RSF



#### **CHRIS SCHWARZE**

Executive Director +1 916 288 4803 chris.schwarze@cushwake.com LIC.# 01291261 400 Capitol Mall Suite 1800 Sacramento, California 95814 main +1 916 288 4800 cushmanwakefield.com



### 1<sup>ST</sup> FLOOR

AVAILABLE SPACE - ±1,647 TO ±2,158 RSF



#### **CHRIS SCHWARZE**

Executive Director +1 916 288 4803 chris.schwarze@cushwake.com LIC.# 01291261 400 Capitol Mall Suite 1800 Sacramento, California 95814 main +1 916 288 4800 cushmanwakefield.com



### **AERIAL**



#### **CHRIS SCHWARZE**

Executive Director +1 916 288 4803 chris.schwarze@cushwake.com LIC.# 01291261 400 Capitol Mall Suite 1800 Sacramento, California 95814 main +1 916 288 4800 cushmanwakefield.com