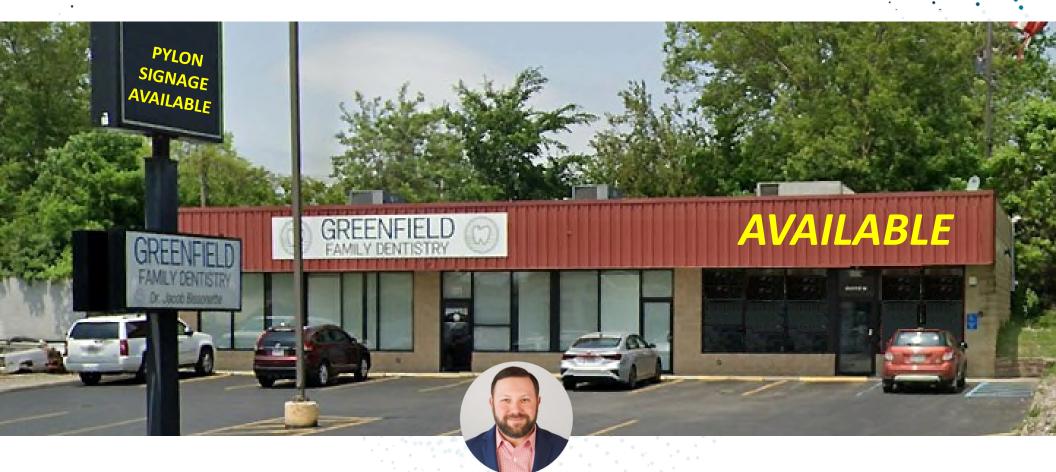

#### RETAIL FOR LEASE

1045 JEFFERSON STREET, GREENFIELD, OHIO 45123

JESSE SHKOLNIK ADVISOR

MOBILE 614.208.5360 | DIRECT 614.334.7818

JSHKOLNIK@EQUITY.NET

## PROPERTY HIGHLIGHTS

RETAIL FOR LEASE
1045 JEFFERSON STREET, GREENFIELD, OH 45123

- $\cdot$  +/- 1,200 SF end-cap space available
- Former carryout restaurant with kitchen in place
- · 6,968 vehicles per day on Jefferson Street
- · Built in 2002
- East access and plenty of parking (3.33 per 1,000 SF)
- · Pylon signage available
- · Lease rate: \$15.00 psf NNN