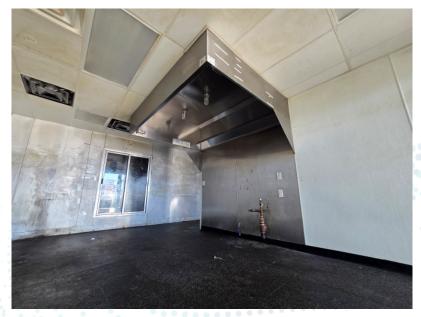

## PROPERTY HIGHLIGHTS

RETAIL FOR LEASE
1045 JEFFERSON STREET, GREENFIELD, OH 45123

- $\cdot$  +/- 1,200 SF end-cap space available
- Former carryout restaurant with kitchen in place
- · 6,968 vehicles per day on Jefferson Street
- · Built in 2002
- East access and plenty of parking (3.33 per 1,000 SF)
- · Pylon signage available
- · Lease rate: \$15.00 psf NNN

### INTERIOR

**equity**: brokerage