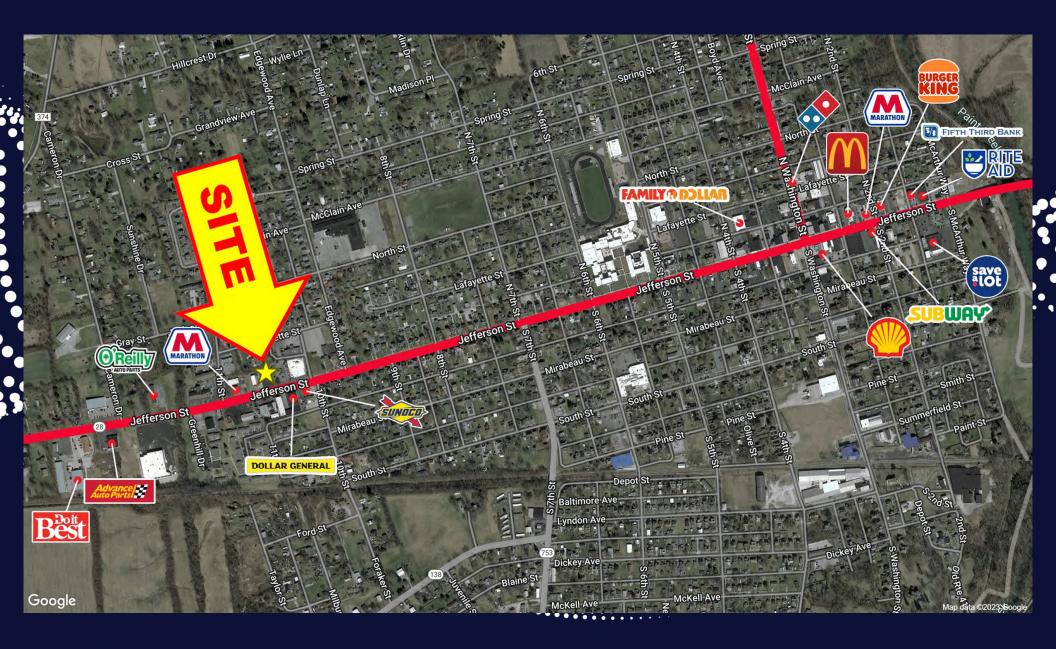

### GREENFIELD RETAIL

#### RETAIL FOR LEASE

1045 JEFFERSON STREET, GREENFIELD, OHIO 45123



JESSE SHKOLNIK ADVISOR

MOBILE 614.208.5360 | DIRECT 614.334.7818

JSHKOLNIK@EQUITY.NET



#### GREENFIELD RETAIL

## PROPERTY HIGHLIGHTS

RETAIL FOR LEASE
1045 JEFFERSON STREET, GREENFIELD, OH 45123

- $\cdot$  +/- 1,200 SF end-cap space available
- Former carryout restaurant with kitchen in place
- · 6,968 vehicles per day on Jefferson Street
- · Built in 2002
- East access and plenty of parking (3.33 per 1,000 SF)
- · Pylon signage available
- · Lease rate: \$15.00 psf NNN







### INTERIOR









**equity**: brokerage

#### MERCHANT AERIAL





#### DEMOGRAPHICS: 1-MILE RADIUS







# DEMOGRAPHICS: 3-MILE RADIUS







# DEMOGRAPHICS: 5-MILE RADIUS







www.equity.net

This infographic contains data provided by Esri, Esri and Infogroup. The vintage of the data is 2022, 2027.