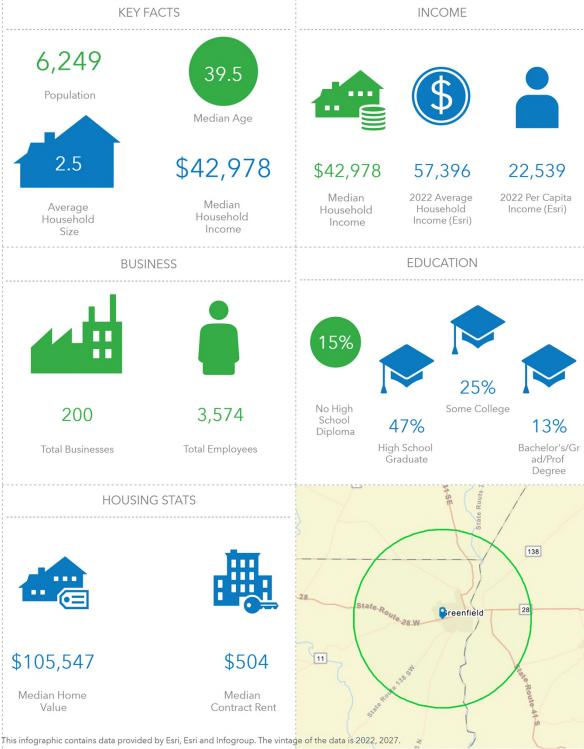

### GREENFIELD RETAIL

#### RETAIL FOR LEASE

1045 JEFFERSON STREET, GREENFIELD, OHIO 45123



JESSE SHKOLNIK ADVISOR

MOBILE 614.208.5360 | DIRECT 614.334.7818

JSHKOLNIK@EQUITY.NET



#### GREENFIELD RETAIL

## PROPERTY HIGHLIGHTS

RETAIL FOR LEASE
1045 JEFFERSON STREET, GREENFIELD, OH 45123

- $\cdot$  +/- 1,200 SF end-cap space available
- Former carryout restaurant with kitchen in place
- · 6,968 vehicles per day on Jefferson Street
- · Built in 2002
- East access and plenty of parking (3.33 per 1,000 SF)
- · Pylon signage available
- · Lease rate: \$15.00 psf NNN







### INTERIOR









**equity**: brokerage

#### MERCHANT AERIAL





#### DEMOGRAPHICS: 1-MILE RADIUS







# DEMOGRAPHICS: 3-MILE RADIUS







# DEMOGRAPHICS: 5-MILE RADIUS







www.equity.net

This infographic contains data provided by Esri, Esri and Infogroup. The vintage of the data is 2022, 2027.