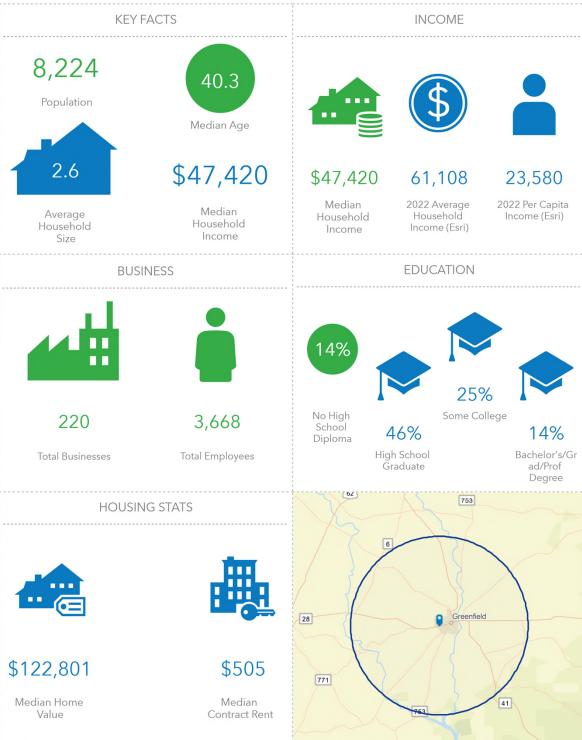

# DEMOGRAPHICS: 5-MILE RADIUS

www.equity.net

This infographic contains data provided by Esri, Esri and Infogroup. The vintage of the data is 2022, 2027.