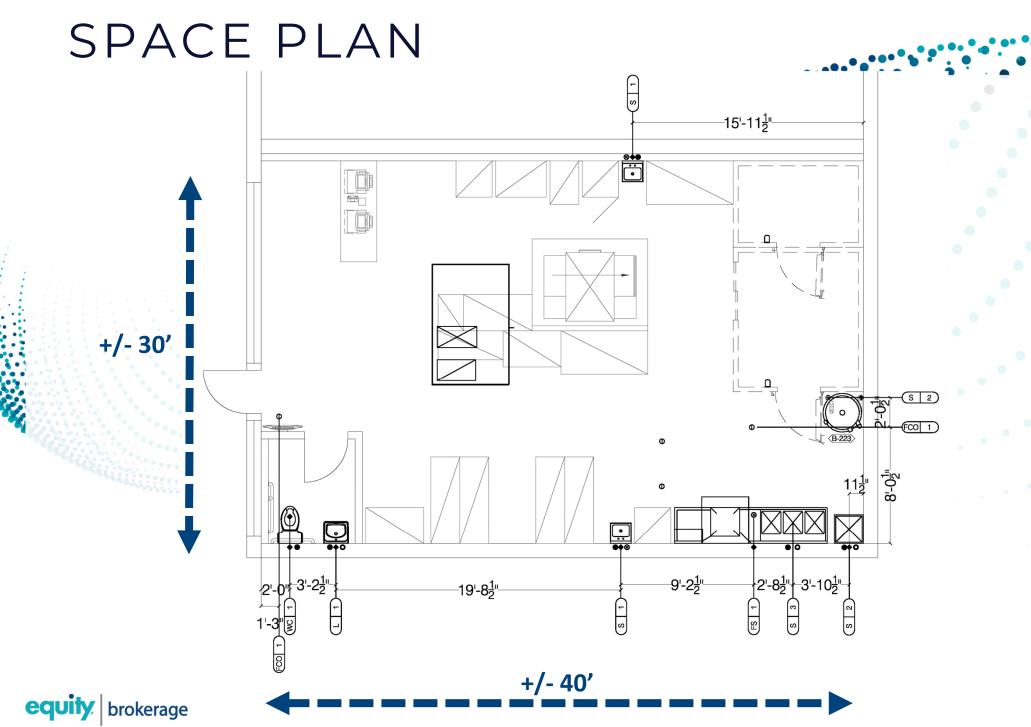

## PROPERTY HIGHLIGHTS

RETAIL FOR LEASE
1045 JEFFERSON STREET, GREENFIELD, OH 45123

- $\cdot$  +/- 1,200 SF end-cap space available
- Former carryout restaurant with kitchen in place
- · 6,968 vehicles per day on Jefferson Street
- · Built in 2002
- East access and plenty of parking (3.33 per 1,000 SF)
- · Pylon signage available
- · Lease rate: \$15.00 psf NNN

### INTERIOR

**equity**: brokerage