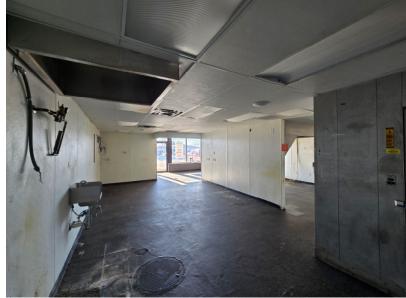

### GREENFIELD RETAIL

#### RETAIL FOR LEASE

1045 JEFFERSON STREET, GREENFIELD, OHIO 45123



JESSE SHKOLNIK ADVISOR

MOBILE 614.208.5360 | DIRECT 614.334.7818

JSHKOLNIK@EQUITY.NET



#### GREENFIELD RETAIL

## PROPERTY HIGHLIGHTS

RETAIL FOR LEASE
1045 JEFFERSON STREET, GREENFIELD, OH 45123

- $\cdot$  +/- 1,200 SF end-cap space available
- Former carryout restaurant with kitchen in place
- · 6,968 vehicles per day on Jefferson Street
- · Built in 2002
- East access and plenty of parking (3.33 per 1,000 SF)
- · Pylon signage available
- · Lease rate: \$15.00 psf NNN







### INTERIOR









**equity**: brokerage

#### MERCHANT AERIAL





#### DEMOGRAPHICS: 1-MILE RADIUS







# DEMOGRAPHICS: 3-MILE RADIUS







# DEMOGRAPHICS: 5-MILE RADIUS







www.equity.net

This infographic contains data provided by Esri, Esri and Infogroup. The vintage of the data is 2022, 2027.