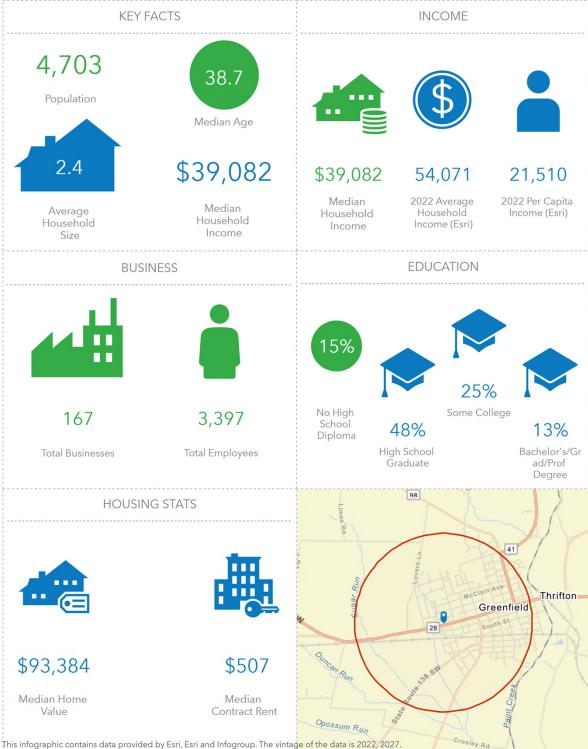

### GREENFIELD RETAIL

#### RETAIL FOR LEASE

1045 JEFFERSON STREET, GREENFIELD, OHIO 45123



JESSE SHKOLNIK ADVISOR

MOBILE 614.208.5360 | DIRECT 614.334.7818

JSHKOLNIK@EQUITY.NET



#### GREENFIELD RETAIL

## PROPERTY HIGHLIGHTS

RETAIL FOR LEASE
1045 JEFFERSON STREET, GREENFIELD, OH 45123

- $\cdot$  +/- 1,200 SF end-cap space available
- Former carryout restaurant with kitchen in place
- · 6,968 vehicles per day on Jefferson Street
- · Built in 2002
- East access and plenty of parking (3.33 per 1,000 SF)
- · Pylon signage available
- · Lease rate: \$15.00 psf NNN







### INTERIOR









**equity**: brokerage

#### MERCHANT AERIAL





#### DEMOGRAPHICS: 1-MILE RADIUS







# DEMOGRAPHICS: 3-MILE RADIUS







# DEMOGRAPHICS: 5-MILE RADIUS







www.equity.net

This infographic contains data provided by Esri, Esri and Infogroup. The vintage of the data is 2022, 2027.