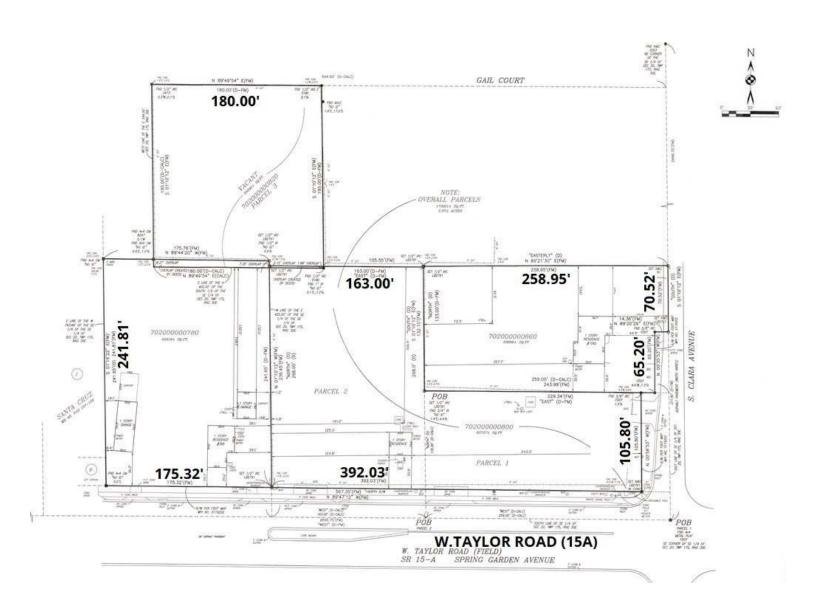

#### OFFERING SUMMARY

**SALE PRICE:** 

| LOT SIZE:                |                         |                                                                          | 4.1+/- Acres |
|--------------------------|-------------------------|--------------------------------------------------------------------------|--------------|
| PARCEL NO:               |                         | 7020-00-00-0780<br>7020-00-00-0800<br>7020-00-00-0820<br>7020-00-00-0860 |              |
| TRAFFIC COUNT: 25,000 AA |                         | 5,000 AADT                                                               |              |
| ZONING:                  | C-2, General Commercial |                                                                          |              |
| DEMOGRAPHICS             | 1 MILE                  | 3 MILES                                                                  | 5 MILES      |
| TOTAL HOUSEHOLDS         | 2,326                   | 18,390                                                                   | 33,512       |
| TOTAL POPULATION         | 6,024                   | 47,974                                                                   | 85,362       |
| AVERAGE HH INCOME        | \$75,127                | \$82,588                                                                 | \$86,695     |
|                          |                         |                                                                          |              |

### **LOCATION ADDRESS**

389 W. Tavlor Road (15A). DeLand. FL 32720

\$2.000.000