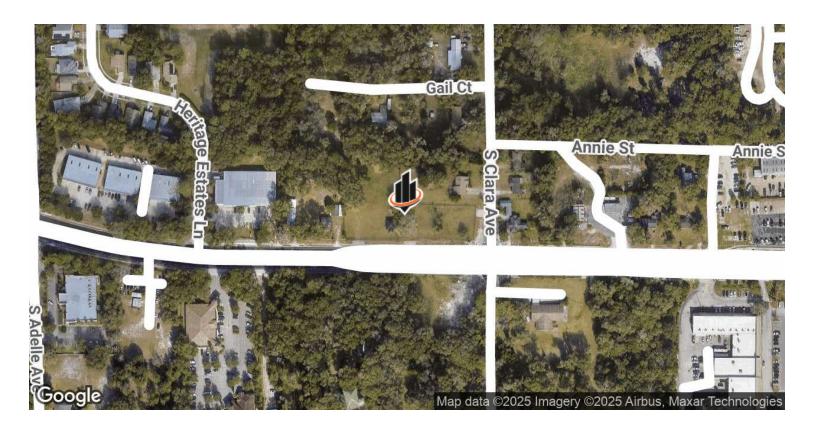

## LOCATION DESCRIPTION

Located at the signalized corner of W. Taylor Road (15A) and S. Clara Avenue approximately 0.3 miles to Woodland Boulevard, 4.5 miles to Interstate 4, and 2 miles to Downtown DeLand.

## **LOCATION MAPS**

JOHN W. TROST, CCIM

Principal | Senior Advisor

O: 386.301.4581 | C: 386.295.5723

john.trost@svn.com