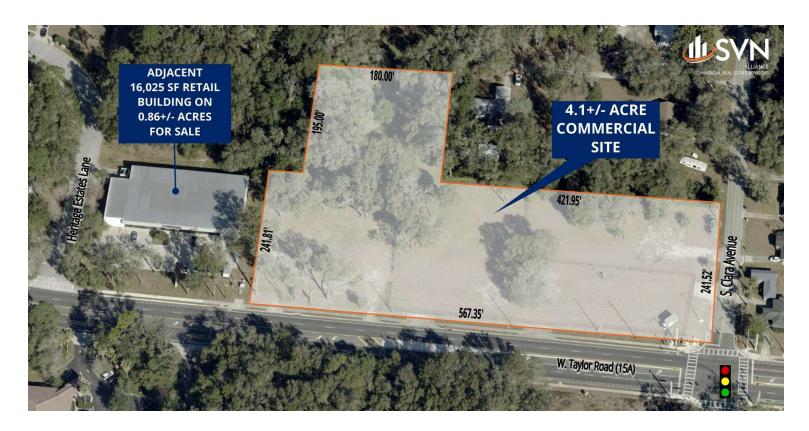

# 4.1+/- ACRE COMMERCIAL SITE

### PROPERTY DESCRIPTION

Prime Commercial Opportunity in Deland.

4.1+/- acres of highly visible commercial land at the signalized corner of W. Taylor Road (15A) and Clara Avenue.

Just around the corner from the Woodland Boulevard main business corridor with Publix, auto dealers, restaurants, and medical offices.

Additionally, the adjacent 16,025 SF freestanding retail building on 0.86+/- acres is available for purchase or lease. Combine both properties for an unbeatable investment or utilize them as standalone opportunities tailored to your needs.

Zoning permitted uses include Offices, Retail, Medical, Pharmacies, Funeral Homes, Restaurants, Fast Food w/Drive-Thru, Convenience w/o Gas, Nursing Homes, Churches, etc.

Don't miss this chance to position your business in one of DeLand's most desirable commercial hubs!