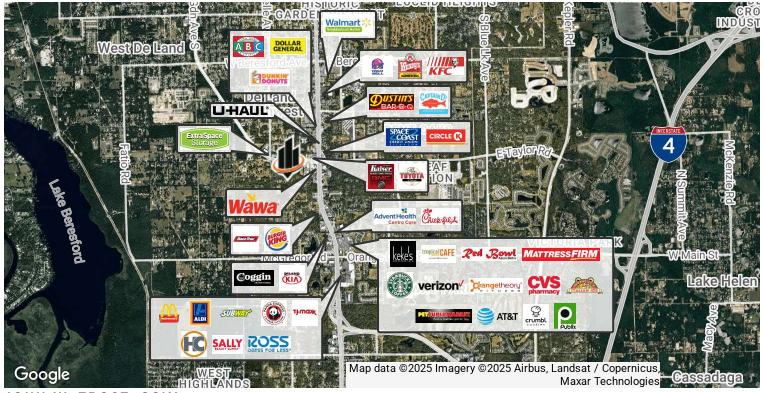

## LOCATION DESCRIPTION

Located at the signalized corner of W. Taylor Road (15A) and S. Clara Avenue approximately 0.3 miles to Woodland Boulevard, 4.5 miles to Interstate 4, and 2 miles to Downtown DeLand.

## **LOCATION MAPS**

JOHN W. TROST, CCIM

Principal | Senior Advisor

O: 386.301.4581 | C: 386.295.5723

john.trost@svn.com