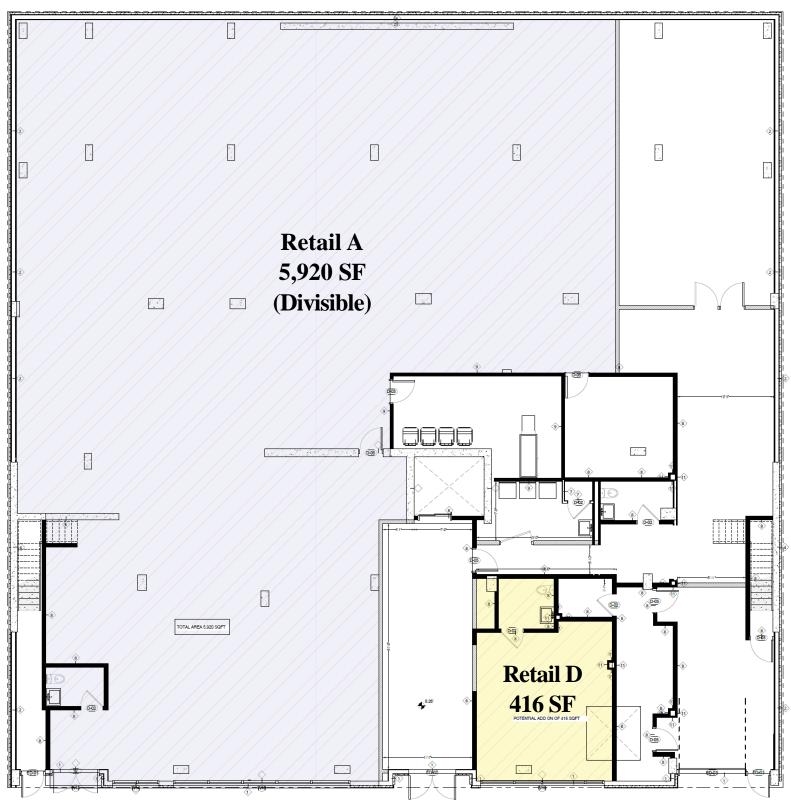

#### **Retail Available:**

Retail A: 5,920 SF Retail B: 2,391 SF Retail C: 3,529 SF Retail D: 416 SF

#### Frontage:

Retail A: 50 Feet on N 11<sup>th</sup> Street Retail B: 25 Feet on N 11<sup>th</sup> Street Retail C: 25 Feet on N 11<sup>th</sup> Street Retail D: 20 Feet on N 11<sup>th</sup> Street

**Ceiling Heights: 12 FT** 

#### **Ground Level Floorplan**