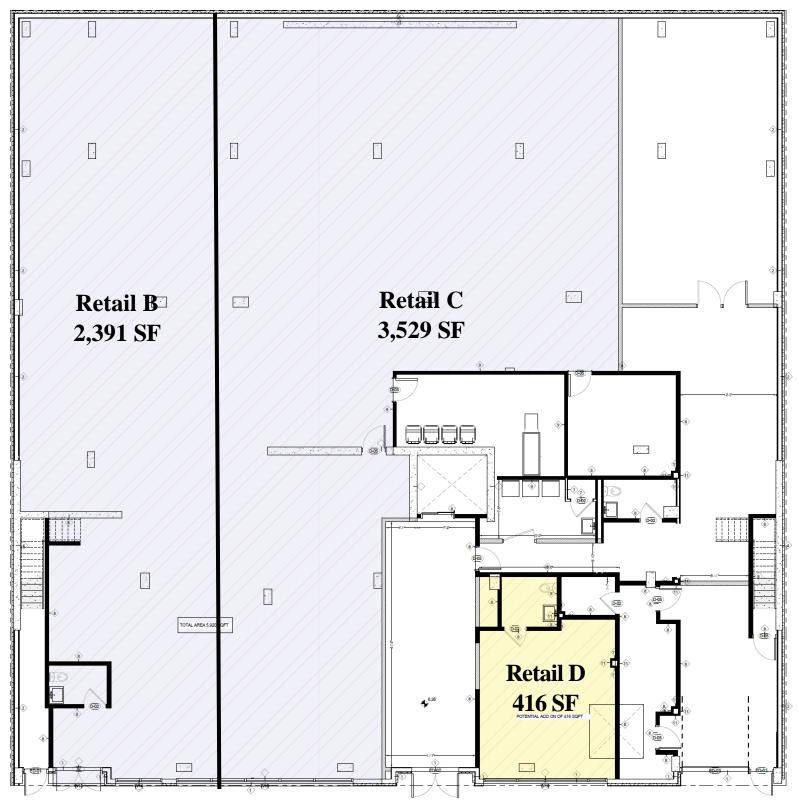

#### **Retail Available:**

Retail A: 5,920 SF Retail B: 2,391 SF Retail C: 3,529 SF Retail D: 416 SF

### **Ground Level – Potential Divisions**