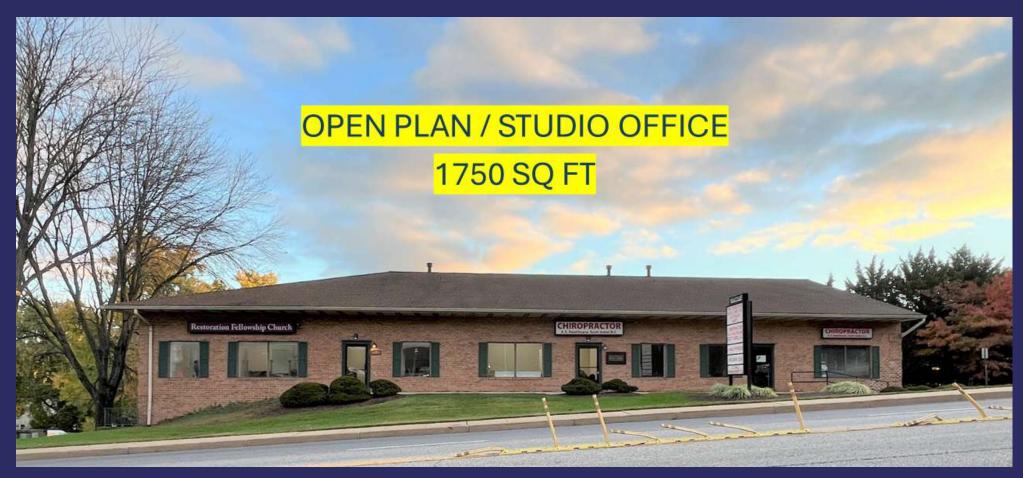

#### **Property Overview**

#### **PROPERTY HIGHLIGHTS**

| Lease Rate:             | Proposals Case by Case                                                                                               |
|-------------------------|----------------------------------------------------------------------------------------------------------------------|
| Lease Type:             | Triple Net Lease                                                                                                     |
| Building<br>Size:       | 10,500 Square Feet                                                                                                   |
| Available SF:           | 9611 - 1750 SF<br>9607- 1750 SF                                                                                      |
| Distance To<br>Highway: | 2 Miles from I-695<br>3.1 Miles from I-795                                                                           |
| Location:               | Located at the Western gateway into<br>Prestigious Greenspring Valley                                                |
| Education:              | Stevenson University,<br>Mcdonogh School,<br>Garrison Forest School,<br>Jemicy School,<br>and The St. Paul's Schools |

**PROPERTY DETAILS** 

- Availability estimated to be Within 60 days
- ADT in excess of 35,352 Vehicles Per Day
- Signalized intersection of Reisterstown Road & Greenspring Valley Road
- Vehicle Ingress & Egress to/from Property
- Tremendous Exposure with Signage on Reisterstown Road
- Easy Access to I-695, I-795, Falls Road and prestigious Greenspring Valley
- Ideal uses include businesses seeking commercial exposure, and a high level of convenience at a competitive rental rate.