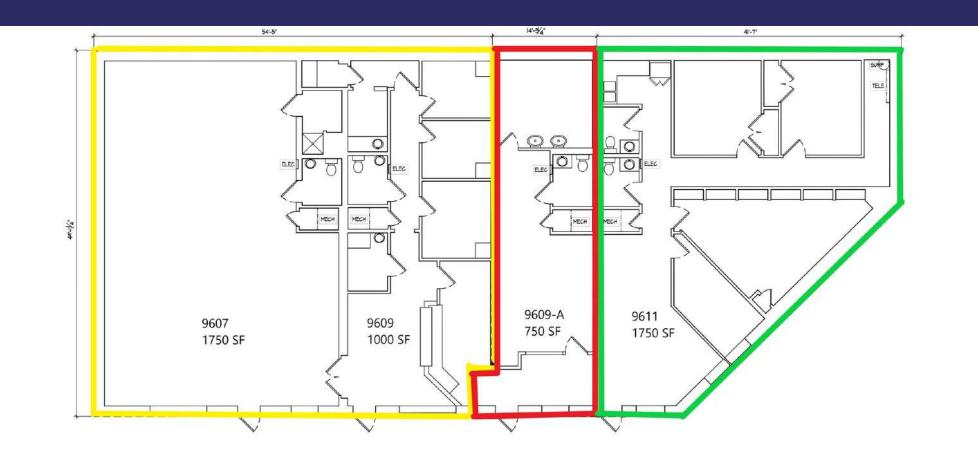

#### Floor Plans

**Steven L. Cornblatt** Principal 0: 443.921.9331  $\boxtimes$  $\bigoplus$ 

scornblatt@troutdaniel.com www.troutdaniel.com

#### **PROPERTY HIGHLIGHTS**

| Lease Rate:             | Proposals Case by Case                                                                                               |
|-------------------------|----------------------------------------------------------------------------------------------------------------------|
| Lease Type:             | Triple Net Lease                                                                                                     |
| Building<br>Size:       | 10,500 Square Feet                                                                                                   |
| Available SF:           | 9611 - 1750 SF<br>9607- 1750 SF                                                                                      |
| Distance To<br>Highway: | 2 Miles from I-695<br>3.1 Miles from I-795                                                                           |
| Location:               | Located at the Western gateway into<br>Prestigious Greenspring Valley                                                |
| Education:              | Stevenson University,<br>Mcdonogh School,<br>Garrison Forest School,<br>Jemicy School,<br>and The St. Paul's Schools |