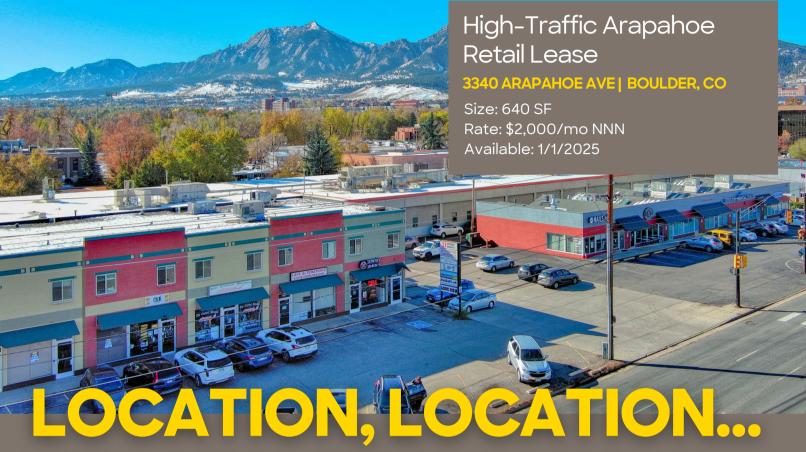

## market

REAL ESTATE

28,000 cars drive by per day. Countless pedestrians walk by. Bikes pedal by. Scooters scoot by. Busses stop by. Someone probably hops by on a pogo stick every now and again. The point is: this place has serious visibility and exposure. Arapahoe is one of Boulder's main drags, and now your business could make a home in the middle of the action. After all, being seen is a big part of being successful.

## **PROPERTY HIGHLIGHTS**

- High-traffic retail on Arapahoe
- Building and monument signage
- Open layout ready for buildout
- Plenty of parking
- Private restroom

**TODD WALSH, CCIM** 

303 444 5040 Todd@MarketBoulder.com