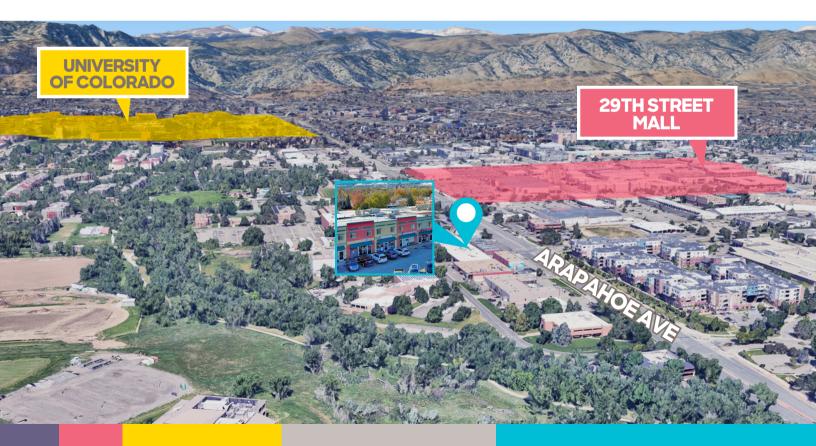

## market

REAL ESTATE

28,000 cars drive by per day. Countless pedestrians walk by. Bikes pedal by. Scooters scoot by. Busses stop by. Someone probably hops by on a pogo stick every now and again. The point is: this place has serious visibility and exposure. Arapahoe is one of Boulder's main drags, and now your business could make a home in the middle of the action. After all, being seen is a big part of being successful.