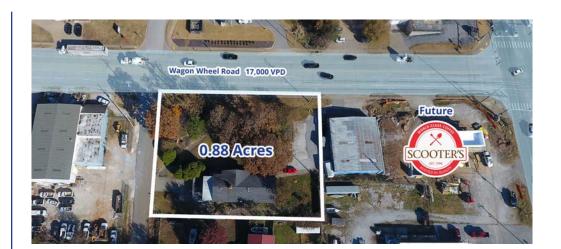

# 1029 Wagon Wheel Road Springdale, Arkansas

Property

### **Property Amenities**

000 VPD

Wagon Wheel Road 17.000 VPD

- +/- 0.88 acres
- Near the future Northern Bypass extension and Highway 71B exit
- Excellent redevelopment opportunity in high traffic area

Land for sale near the Wagon Wheel and N Thompson Street intersection (Highway 71B) in Springdale, Arkansas. Property has Wagon Wheel Road frontage with a traffic count of 17,000 cars per day, ideal for retail, office and service uses. Dense residential neighborhoods surround the property and is in a path of growth with future Northern Bypass spanning from Interstate 49 east and west to Highway 412.