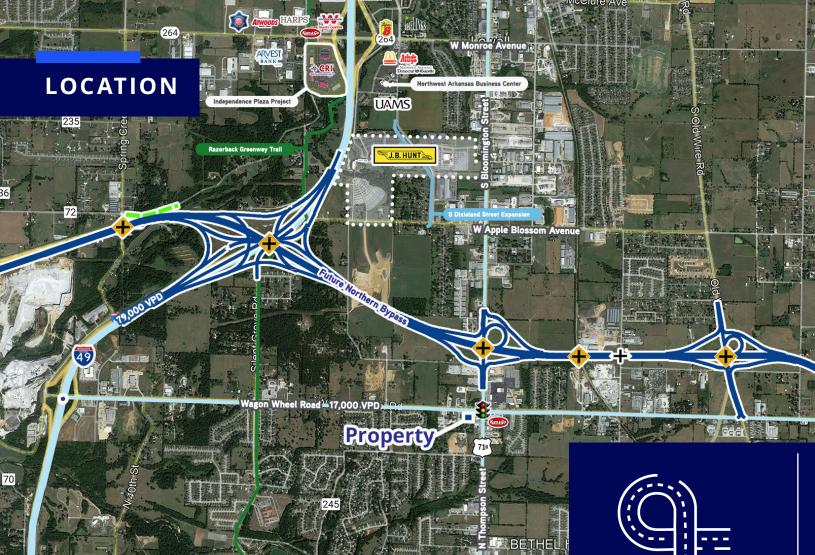

Land for sale near the Wagon Wheel and N Thompson Street intersection (Highway 71B) in Springdale, Arkansas. Property has Wagon Wheel Road frontage with a traffic count of 17,000 cars per day, ideal for retail, office and service uses. Dense residential neighborhoods surround the property and is in a path of growth with future Northern Bypass spanning from Interstate 49 east and west to Highway 412.

**Future Northern** Bypass just north of the property