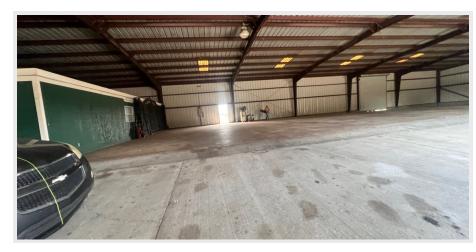

### **PROPERTY OVERVIEW**

Stand Alone Building with amazing visibility and parking perfect for dry storage. The space is currently vacant and is ready to be leased to the right tenant. The property offers over 9,000 sq. ft. of industrial product in one of the fastest growing counties in Florida (14% population growth between 2016-2021).

#### **PROPERTY HIGHLIGHTS**

- (2) 18' high doors
- Metal roofing
- Fenced Secured Property

Luis Cardenas O | 813.973.0214 luis@nyecommercial.com