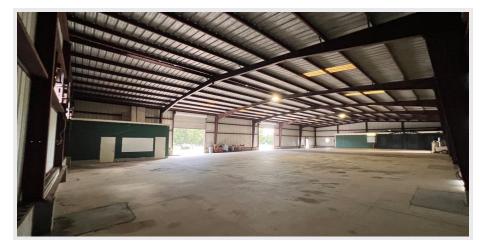

### **PROPERTY OVERVIEW**

Stand Alone Building with amazing visibility and parking perfect for dry storage. The space is currently vacant and is ready to be leased to the right tenant. The property offers over 9,000 sq. ft. of industrial product in one of the fastest growing counties in Florida (14% population growth between 2016-2021).

#### **PROPERTY HIGHLIGHTS**

- (2) 18' high doors
- Metal roofing
- Fenced Secured Property

Luis Cardenas O | 813.973.0214 luis@nyecommercial.com