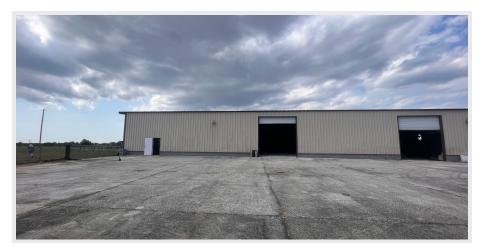

### **PROPERTY OVERVIEW**

Stand Alone Building with amazing visibility and parking perfect for dry storage. The space is currently vacant and is ready to be leased to the right tenant. The property offers over 9,000 sq. ft. of industrial product in one of the fastest growing counties in Florida (14% population growth between 2016-2021).

#### **PROPERTY HIGHLIGHTS**

- (2) 18' high doors
- Metal roofing
- Fenced Secured Property

Luis Cardenas O | 813.973.0214 luis@nyecommercial.com