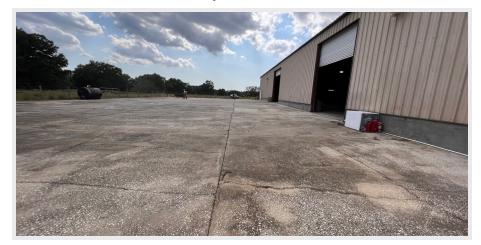

### **PROPERTY OVERVIEW**

Stand Alone Building with amazing visibility and parking perfect for dry storage. The space is currently vacant and is ready to be leased to the right tenant. The property offers over 9,000 sq. ft. of industrial product in one of the fastest growing counties in Florida (14% population growth between 2016-2021).

#### **PROPERTY HIGHLIGHTS**

- (2) 18' high doors
- Metal roofing
- Fenced Secured Property

Luis Cardenas O | 813.973.0214 luis@nyecommercial.com