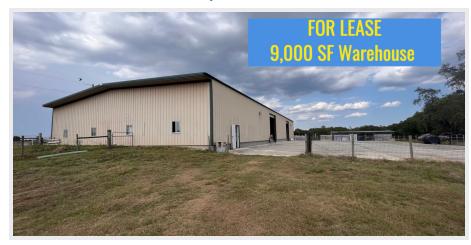

# FOR LEASE 9,000 SF Warehouse

**Property For Lease** 

# 9,000 SF WAREHOUSE

### **PROPERTY OVERVIEW**

Stand Alone Building with amazing visibility and parking perfect for dry storage. The space is currently vacant and is ready to be leased to the right tenant. The property offers over 9,000 sq. ft. of industrial product in one of the fastest growing counties in Florida (14% population growth between 2016-2021).

#### **PROPERTY HIGHLIGHTS**

- (2) 18' high doors
- Metal roofing
- Fenced Secured Property

Luis Cardenas O | 813.973.0214 luis@nyecommercial.com