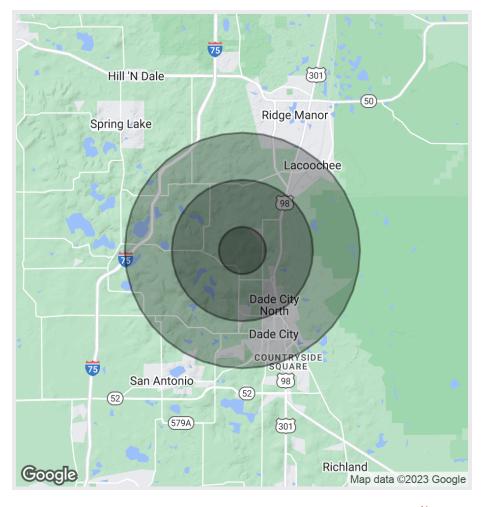

## 17340 Parrish Grove Rd Dade City, FL 33523

| POPULATION           | 1 MILE | 3 MILES | 5 MILES |
|----------------------|--------|---------|---------|
| Total Population     | 466    | 5,985   | 18,639  |
| Average Age          | 40.1   | 38.1    | 37.3    |
| Average Age (Male)   | 36.9   | 37.2    | 36.2    |
| Average Age (Female) | 46.3   | 41.4    | 40.6    |

| HOUSEHOLDS & INCOME | 1 MILE    | 3 MILES   | 5 MILES   |
|---------------------|-----------|-----------|-----------|
| Total Households    | 195       | 2,027     | 7,184     |
| # of Persons per HH | 2.4       | 3.0       | 2.6       |
| Average HH Income   | \$53,303  | \$65,542  | \$57,924  |
| Average House Value | \$177,410 | \$187,462 | \$174,534 |

<sup>\*</sup> Demographic data derived from 2020 ACS - US Census

Luis Cardenas O | 813.973.0214 luis@nyecommercial.com