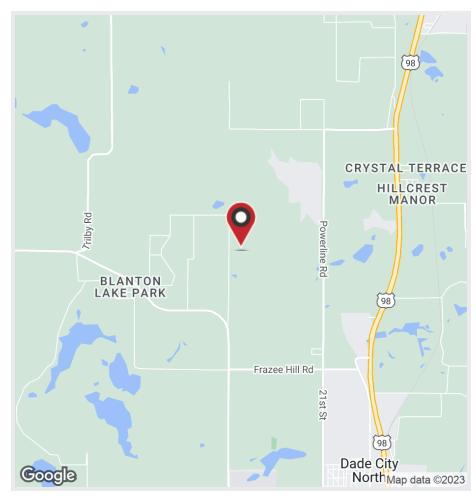

### 17340 Parrish Grove Rd Dade City, FL 33523

## 17340 Parrish Grove Rd Dade City, FL 33523

| POPULATION           | 1 MILE | 3 MILES | 5 MILES |
|----------------------|--------|---------|---------|
| Total Population     | 466    | 5,985   | 18,639  |
| Average Age          | 40.1   | 38.1    | 37.3    |
| Average Age (Male)   | 36.9   | 37.2    | 36.2    |
| Average Age (Female) | 46.3   | 41.4    | 40.6    |

| HOUSEHOLDS & INCOME | 1 MILE    | 3 MILES   | 5 MILES   |
|---------------------|-----------|-----------|-----------|
| Total Households    | 195       | 2,027     | 7,184     |
| # of Persons per HH | 2.4       | 3.0       | 2.6       |
| Average HH Income   | \$53,303  | \$65,542  | \$57,924  |
| Average House Value | \$177,410 | \$187,462 | \$174,534 |