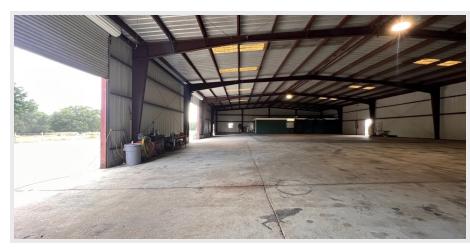

### **PROPERTY OVERVIEW**

Stand Alone Building with amazing visibility and parking perfect for dry storage. The space is currently vacant and is ready to be leased to the right tenant. The property offers over 9,000 sq. ft. of industrial product in one of the fastest growing counties in Florida (14% population growth between 2016-2021).

#### **PROPERTY HIGHLIGHTS**

- (2) 18' high doors
- Metal roofing
- Fenced Secured Property

Luis Cardenas O | 813.973.0214 luis@nyecommercial.com