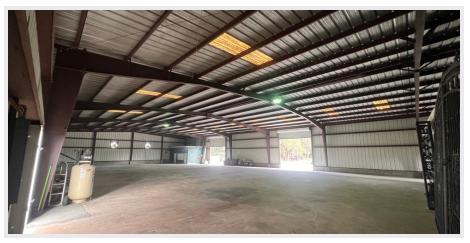

### **PROPERTY OVERVIEW**

Stand Alone Building with amazing visibility and parking perfect for dry storage. The space is currently vacant and is ready to be leased to the right tenant. The property offers over 9,000 sq. ft. of industrial product in one of the fastest growing counties in Florida (14% population growth between 2016-2021).

#### **PROPERTY HIGHLIGHTS**

- (2) 18' high doors
- Metal roofing
- Fenced Secured Property

Luis Cardenas O | 813.973.0214 luis@nyecommercial.com