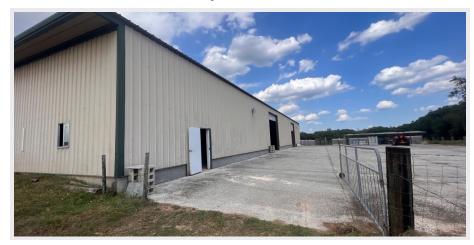

### **PROPERTY OVERVIEW**

Stand Alone Building with amazing visibility and parking perfect for dry storage. The space is currently vacant and is ready to be leased to the right tenant. The property offers over 9,000 sq. ft. of industrial product in one of the fastest growing counties in Florida (14% population growth between 2016-2021).

#### **PROPERTY HIGHLIGHTS**

- (2) 18' high doors
- Metal roofing
- Fenced Secured Property

Luis Cardenas O | 813.973.0214 luis@nyecommercial.com