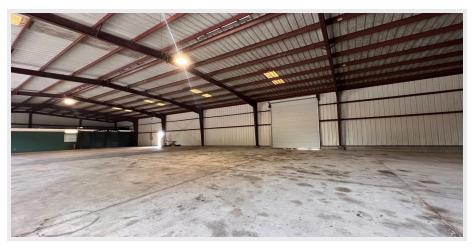

### **PROPERTY OVERVIEW**

Stand Alone Building with amazing visibility and parking perfect for dry storage. The space is currently vacant and is ready to be leased to the right tenant. The property offers over 9,000 sq. ft. of industrial product in one of the fastest growing counties in Florida (14% population growth between 2016-2021).

#### **PROPERTY HIGHLIGHTS**

- (2) 18' high doors
- Metal roofing
- Fenced Secured Property

Luis Cardenas O | 813.973.0214 luis@nyecommercial.com