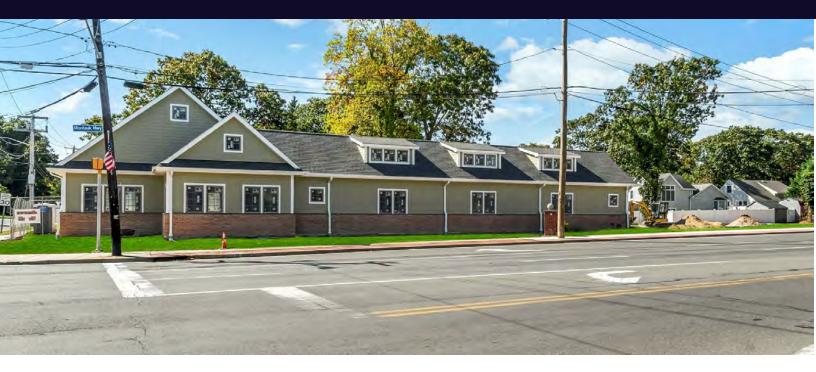

#### **Property Overview**

Brand New Professional/Medical Office Building for Sale or Lease. This 2,420 SF newly built building is strategically located at highly visible corner of Montauk Highway and Idle Hour Blvd. in the heart of Oakdale. Situated on a 0.25 Acre this location offers ample parking for 18 vehicles. Tremendous visibility with over 200 Feet of frontage on Montauk Highway. This site sees over 18,000 vehicles passing each day and is situated near major retailers and local businesses. Close proximity to Islip MacArthur Airport, Long Island Community Hospital in Bellport. Just minutes to Sunrise Highway. Ideal for Medical Office Use. Contact Broker for more info or a private tour.

#### **Property Highlights**

- Brand New Medical or Professional Office Building
- · Interior is Ready to be Built-out for Tenant
- Over 200 Feet of Frontage on Heavily Traveled Montauk Highway
- Ample Parking for 18 Vehicles on 0.25 Acre Corner Lot
- · Close Proximity to Local Hospital, Major Thoroughfares and National Retailers