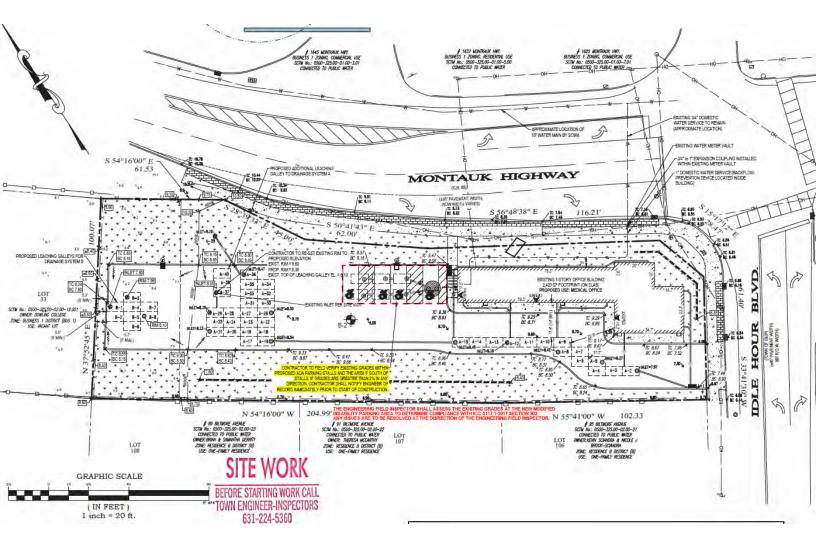

## Medical | Professional Office For Sale/Lease

| Offering Summary |                    |  |  |
|------------------|--------------------|--|--|
| Asking Price:    | Price Upon Request |  |  |
| Building Size:   | 2.420 SF           |  |  |
| Lot Size:        | 0.25 Acres         |  |  |
| Corner:          | Yes                |  |  |
| Traffic Counts:  | 18,000 Vehicles    |  |  |
| Frontage:        | 200 Feet           |  |  |
| Zoning:          | BUS 1              |  |  |

#### **Property Overview**

Brand New Professional/Medical Office Building for Sale or Lease. This 2,420 SF newly built building is strategically located at highly visible corner of Montauk Highway and Idle Hour Blvd. in the heart of Oakdale. Situated on a 0.25 Acre this location offers ample parking for 18 vehicles. Tremendous visibility with over 200 Feet of frontage on Montauk Highway. This site sees over 18,000 vehicles passing each day and is situated near major retailers and local businesses. Close proximity to Islip MacArthur Airport, Long Island Community Hospital in Bellport. Just minutes to Sunrise Highway. Ideal for Medical Office Use. Contact Broker for more info or a private tour.

#### **Property Highlights**

- Brand New Medical or Professional Office Building
- · Interior is Ready to be Built-out for Tenant
- Over 200 Feet of Frontage on Heavily Traveled Montauk Highway
- Ample Parking for 18 Vehicles on 0.25 Acre Corner Lot
- · Close Proximity to Local Hospital, Major Thoroughfares and National Retailers