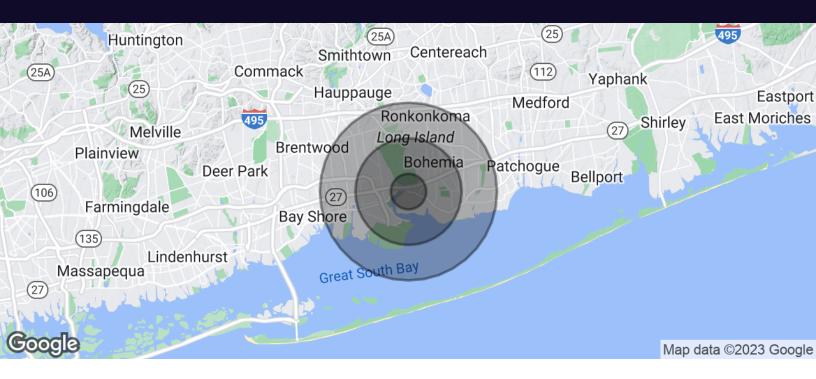

### 8 Montauk Hwy Oakdale, NY 11769

| Population           | 1 Mile | 3 Miles | 5 Miles |
|----------------------|--------|---------|---------|
| Total Population     | 4,601  | 47,083  | 158,240 |
| Average Age          | 45.5   | 43.6    | 40.2    |
| Average Age (Male)   | 43.0   | 40.2    | 38.7    |
| Average Age (Female) | 51.5   | 46.5    | 42.2    |

| Households & Income | 1 Mile    | 3 Miles   | 5 Miles   |
|---------------------|-----------|-----------|-----------|
| Total Households    | 1,975     | 17,950    | 55,792    |
| # of Persons per HH | 2.3       | 2.6       | 2.8       |
| Average HH Income   | \$115,908 | \$124,839 | \$117,919 |
| Average House Value | \$406,373 | \$414,614 | \$406,573 |