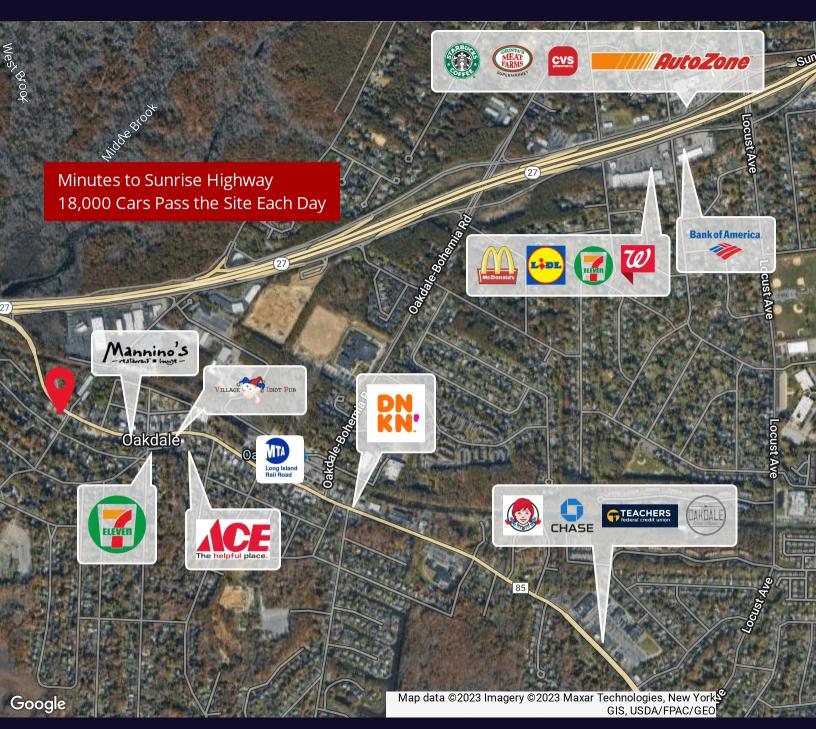

#### **Property Overview**

Brand New Professional/Medical Office Building for Sale or Lease. This 2,420 SF newly built building is strategically located at highly visible corner of Montauk Highway and Idle Hour Blvd. in the heart of Oakdale. Situated on a 0.25 Acre this location offers ample parking for 18 vehicles. Tremendous visibility with over 200 Feet of frontage on Montauk Highway. This site sees over 18,000 vehicles passing each day and is situated near major retailers and local businesses. Close proximity to Islip MacArthur Airport, Long Island Community Hospital in Bellport. Just minutes to Sunrise Highway. Ideal for Medical Office Use. Contact Broker for more info or a private tour.

#### **Property Highlights**

- Brand New Medical or Professional Office Building
- · Interior is Ready to be Built-out for Tenant
- Over 200 Feet of Frontage on Heavily Traveled Montauk Highway
- Ample Parking for 18 Vehicles on 0.25 Acre Corner Lot
- · Close Proximity to Local Hospital, Major Thoroughfares and National Retailers