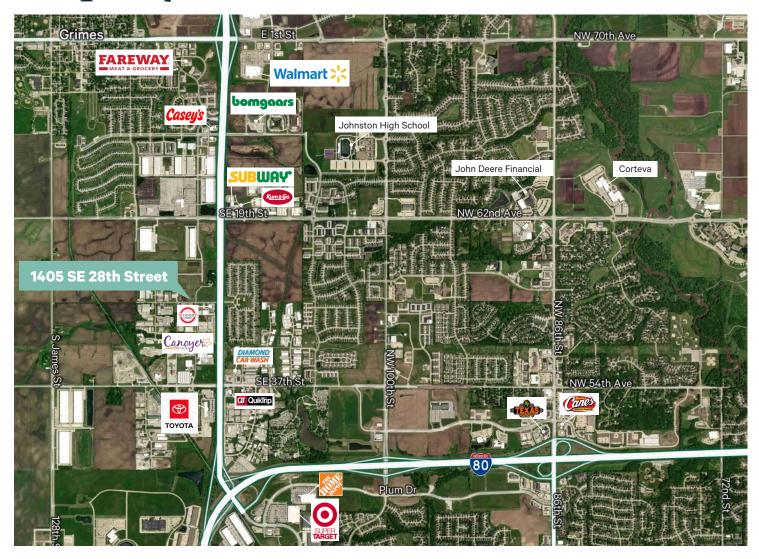

# 1405 SE 28th Street

### Easy Access to Hwy 141

Grimes, Iowa 50111

### **Property Details**

- + Available Space
  - Suite 103 2,400 SF\*
  - Suite 104 2,000 SF\*
  - Suite 105 1,600 SF\*
  - Suite 106 1.600 SF\*
- Suite 204 1,600 SF\*\*
- Suite 205 1,600 SF\*\*
- Suite 206 1,600 SF\*\*
- Suite 207 2,000 SF\*\*
- Suite 208 2,000 SF\*\*

- + Lease Rate
  - \$12.50/SF Modified Gross
- + Property Features
  - 80' bay depth
  - Spaces delivered with a Reznor heater and a restroom
  - 14' to 16' clear height
  - Floor drain in each bay

- \*Suites can be combined for 7,600 SF
- \*\*Suites can be combined for 8,800 SF



## Site Plan



# **Property Location**



### **Contact Us**

#### Ajdin Nadarevic

Senior Vice President +1 515 415 6114 ajdin.nadarevic@cbre.com Licensed in the State of Iowa

#### **Ben Probst**

Sales Associate +1 515 415 6108 ben.probst@cbre.com Licensed in the State of Iowa

© 2024 CBRE, Inc. All rights reserved. This information has been obtained from sources believed reliable, but has not been verified for accuracy or completeness. You should conduct a careful, independent investigation of the property and verify all information. Any reliance on this information is solely at your own risk. CBRE and the CBRE logo are service marks of CBRE, Inc. All other marks displayed on this document are the property of their respective owners, and the use of such logos does not imply any affiliation with or endorsement of CBRE. Photos