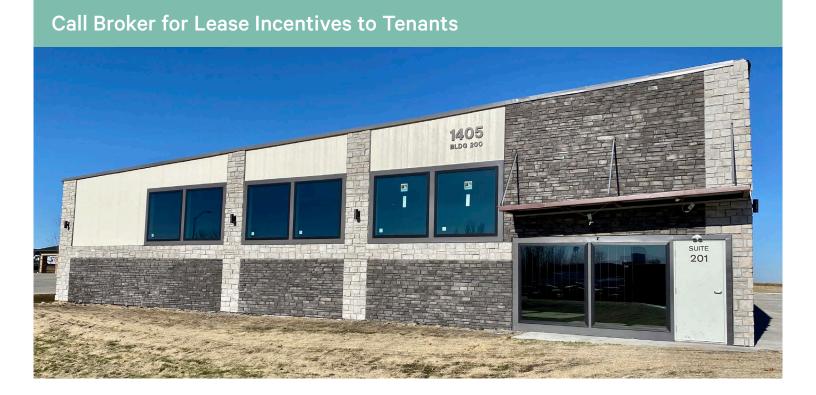

# 1405 SE 28th Street

### **Property Details**

- + Available Space
  - Suite 103 2,400 SF\*
  - Suite 104 2,000 SF\*
  - Suite 105 1,600 SF\*
  - Suite 106 1.600 SF\*
- Suite 204 1,600 SF\*\*
- Suite 205 1,600 SF\*\*
- Suite 206 1,600 SF\*\*
- Suite 207 2,000 SF\*\*
- Suite 208 2,000 SF\*\*

- + Lease Rate
  - \$12.50/SF Modified Gross
- + Property Features
  - 80' bay depth
  - Spaces delivered with a Reznor heater and a restroom
  - 14' to 16' clear height
  - Floor drain in each bay

- \*Suites can be combined for 7,600 SF
- \*\*Suites can be combined for 8,800 SF