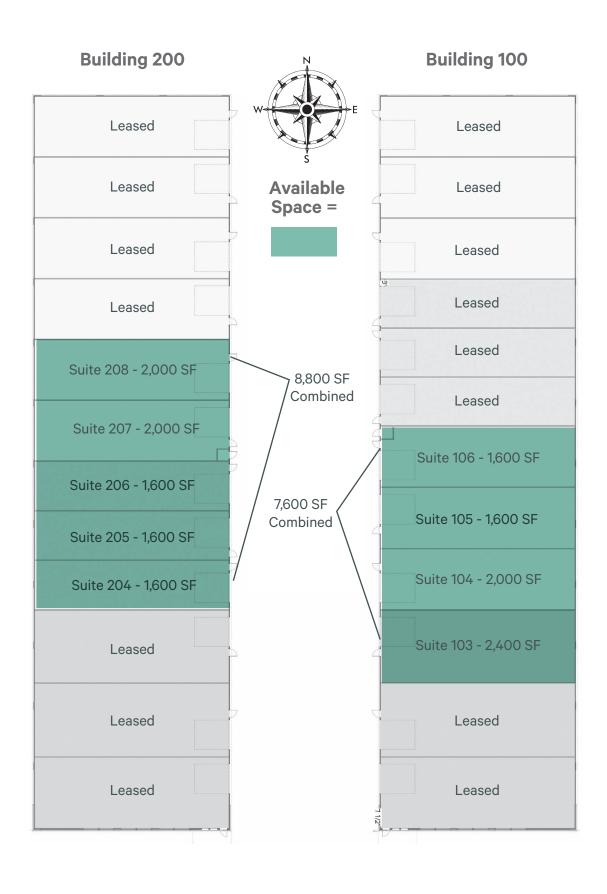

### **Property Details**

- + Available Space
  - Suite 103 2,400 SF\*
  - Suite 104 2,000 SF\*
  - Suite 105 1,600 SF\*
  - Suite 106 1.600 SF\*
- Suite 204 1,600 SF\*\*
- Suite 205 1,600 SF\*\*
- Suite 206 1,600 SF\*\*
- Suite 207 2,000 SF\*\*
- Suite 208 2,000 SF\*\*

- + Lease Rate
  - \$12.50/SF Modified Gross
- + Property Features
  - 80' bay depth
  - Spaces delivered with a Reznor heater and a restroom
  - 14' to 16' clear height
  - Floor drain in each bay

- \*Suites can be combined for 7,600 SF
- \*\*Suites can be combined for 8,800 SF

## Site Plan