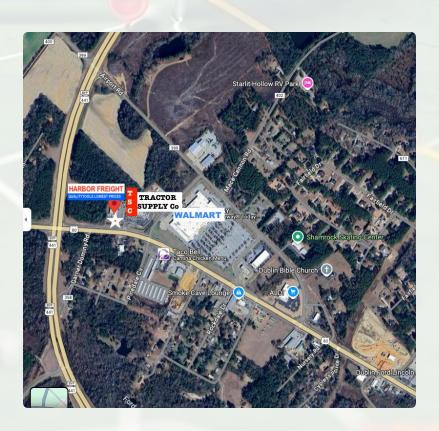

#### **Ideal Location**

Surrounded by other National retailers such as **Tractor Supply, Walmart, O'Reilly Auto Parts** 

Excellent frontage on main retail street

Newer construction/ built to suit in 2019

# **Aerial Overview**