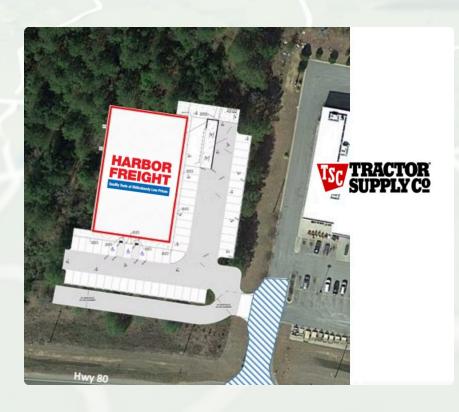

#### **Ideal Location**

Surrounded by other National retailers such as **Tractor Supply, Walmart, O'Reilly Auto Parts** 

Excellent frontage on main retail street

Newer construction/ built to suit in 2019

# **Aerial Overview**