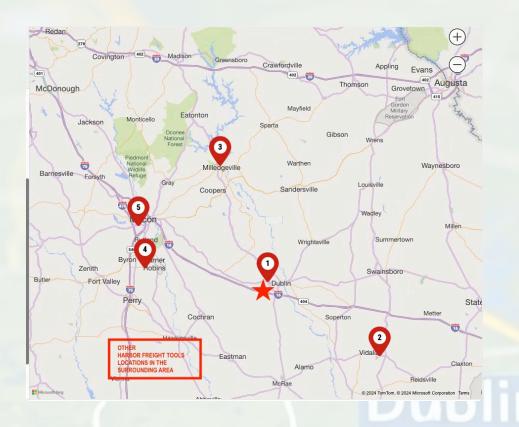

#### **Ideal Location**

Surrounded by other National retailers such as **Tractor Supply, Walmart, O'Reilly Auto Parts** 

Excellent frontage on main retail street

Newer construction/ built to suit in 2019

# **Aerial Overview**