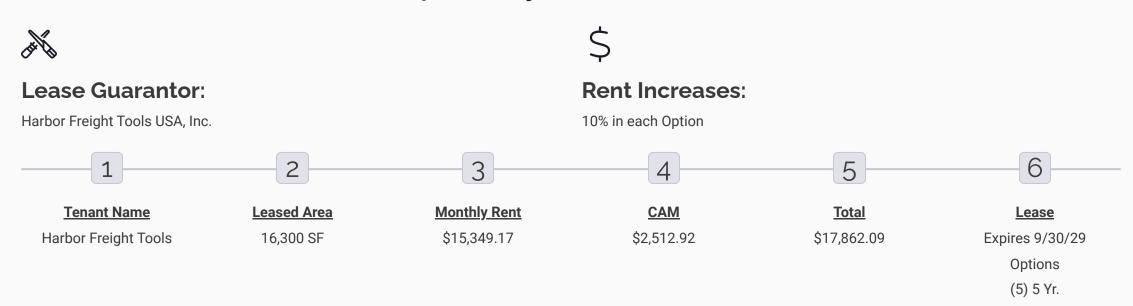

### Rent Roll and Occupancy

### **The Offering**

Price: \$2,750,000 \$2,632,000

CAP RATE: 6.7% 7%

**ANNUAL BASE RENT: \$184,190** 

LEASE EXPIRATION: September 30, 2029

**OPTIONS:** Five -5 Year Options

**RENT INCREASES:** 10% in each Option

**LEASE TYPE:** NN LEASE

Tenant is responsible for Property Tax, Insurance, utilities, HVAC maintenance, parking lot maintenance.

Landlord is responsible for roof, structure and capital improvements to parking lot.

YEAR BUILT: 2019

**BUILDING SIZE:** 16,300 SF **PARCEL SIZE:** 1.99 ACRES

QUALITY TOOLS LOWEST PRICES