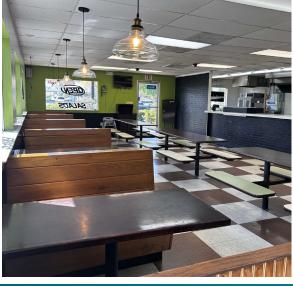

## PROPERTY OVERVIEW

- » Second-generation restaurant for sale or lease: 1,467 SF plus patio seating (possibility of recapturing additional space for up to 2,246 SF)
- » Preliminary approval for drive-thru
- » Located in Sanford on S. French Avenue, just north of W. 25th Street
- Site has 49 feet of frontage along S. French Ave., with a daily traffic volume of 25,000 vehicles
- » 40 dedicated parking spaces
- » Space includes: 2 walk-in coolers, 1 walk-in freezer, a proofer, pizza oven, a 2-well fryer, a 2-door refrigerator, an 8-foot hot bar, and a 750-gallon grease trap