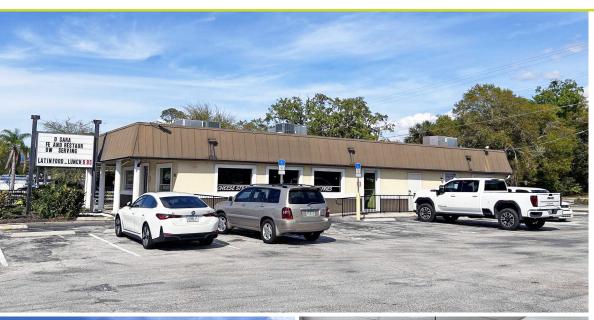

## PROPERTY OVERVIEW

- » Second-generation restaurant for sale or lease: 1,467 SF plus patio seating (possibility of recapturing additional space for up to 2,246 SF)
- » Preliminary approval for drive-thru
- » Located in Sanford on S. French Avenue, just north of W. 25th Street
- Site has 49 feet of frontage along S. French Ave., with a daily traffic volume of 25,000 vehicles
- » 40 dedicated parking spaces
- » Space includes: 2 walk-in coolers, 1 walk-in freezer, a proofer, pizza oven, a 2-well fryer, a 2-door refrigerator, an 8-foot hot bar, and a 750-gallon grease trap