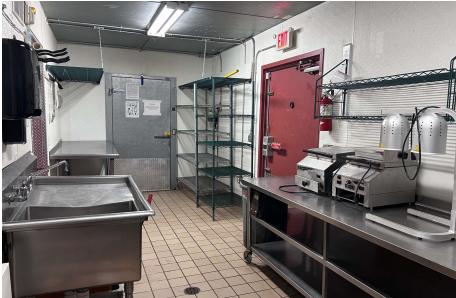

## PROPERTY OVERVIEW

- » Second-generation restaurant for sale or lease: 1,467 SF plus patio seating (possibility of recapturing additional space for up to 2,246 SF)
- » Preliminary approval for drive-thru
- » Located in Sanford on S. French Avenue, just north of W. 25th Street
- Site has 49 feet of frontage along S. French Ave., with a daily traffic volume of 25,000 vehicles
- » 40 dedicated parking spaces
- » Space includes: 2 walk-in coolers, 1 walk-in freezer, a proofer, pizza oven, a 2-well fryer, a 2-door refrigerator, an 8-foot hot bar, and a 750-gallon grease trap