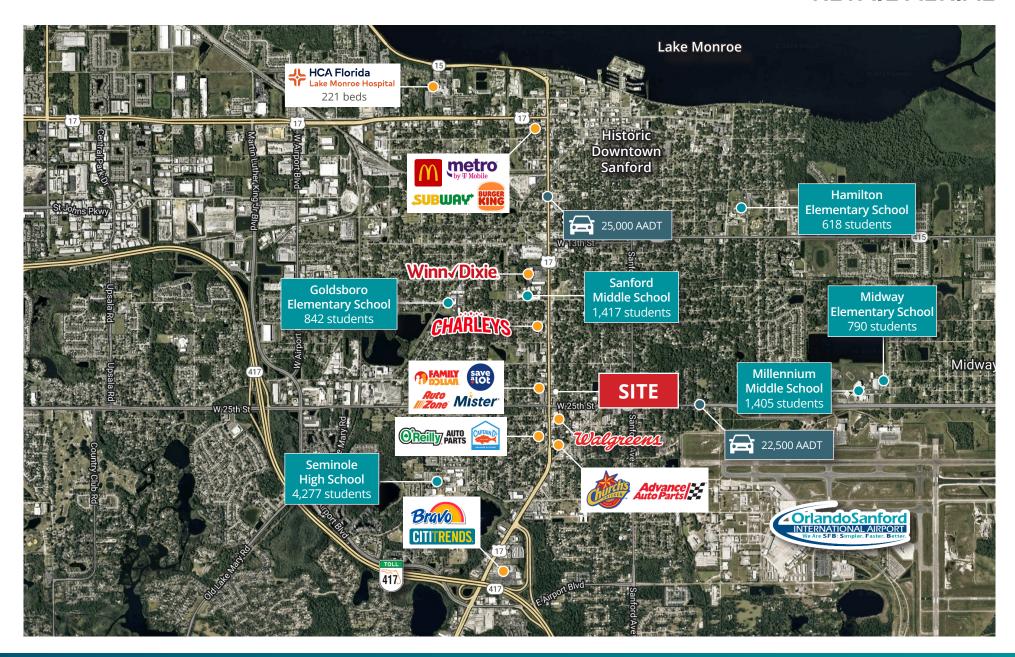

ed in Sanford on S. French Avenue, just north of W. 25th Street
- Site has 49 feet of frontage along S. French Ave., with a daily traffic volume of 25,000 vehicles
- » 40 dedicated parking spaces
- » Space includes: 2 walk-in coolers, 1 walk-in freezer, a proofer, pizza oven, a 2-well fryer, a 2-door refrigerator, an 8-foot hot bar, and a 750-gallon grease trap

## **DEMOGRAPHICS**

| Denulation 0.022 (1                 | .564 103,857   |
|-------------------------------------|----------------|
| Population 9,923 61,                | 103,037        |
| Households 3,665 23,                | .666 40,139    |
| <b>Daytime Pop.</b> 5,190 40,       | 955 81,103     |
| <b>Ave. HH Income</b> \$95,170 \$89 | ,142 \$101,390 |



ZACK MCNAMARA, CCIM SENIOR DIRECTOR











## **RETAIL AERIAL**