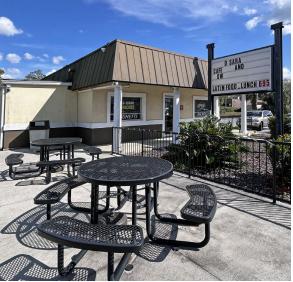

## PROPERTY OVERVIEW

- » Second-generation restaurant for sale or lease: 1,467 SF plus patio seating (possibility of recapturing additional space for up to 2,246 SF)
- » Preliminary approval for drive-thru
- » Located in Sanford on S. French Avenue, just north of W. 25th Street
- Site has 49 feet of frontage along S. French Ave., with a daily traffic volume of 25,000 vehicles
- » 40 dedicated parking spaces
- » Space includes: 2 walk-in coolers, 1 walk-in freezer, a proofer, pizza oven, a 2-well fryer, a 2-door refrigerator, an 8-foot hot bar, and a 750-gallon grease trap