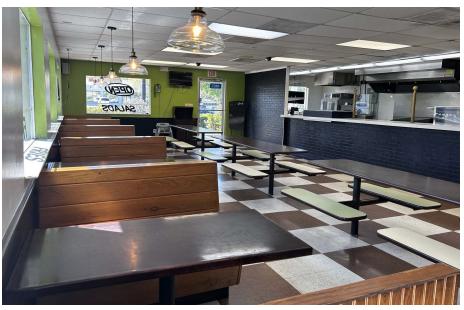

## PROPERTY OVERVIEW

- » Second-generation restaurant for sale or lease: 1,467 SF plus patio seating (possibility of recapturing additional space for up to 2,246 SF)
- » Preliminary approval for drive-thru
- » Located in Sanford on S. French Avenue, just north of W. 25th Street
- Site has 49 feet of frontage along S. French Ave., with a daily traffic volume of 25,000 vehicles
- » 40 dedicated parking spaces
- » Space includes: 2 walk-in coolers, 1 walk-in freezer, a proofer, pizza oven, a 2-well fryer, a 2-door refrigerator, an 8-foot hot bar, and a 750-gallon grease trap