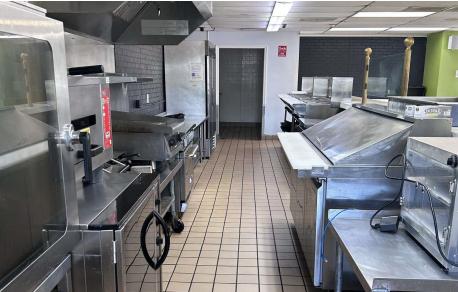

## PROPERTY OVERVIEW

- » Second-generation restaurant for sale or lease: 1,467 SF plus patio seating (possibility of recapturing additional space for up to 2,246 SF)
- » Preliminary approval for drive-thru
- » Located in Sanford on S. French Avenue, just north of W. 25th Street
- Site has 49 feet of frontage along S. French Ave., with a daily traffic volume of 25,000 vehicles
- » 40 dedicated parking spaces
- » Space includes: 2 walk-in coolers, 1 walk-in freezer, a proofer, pizza oven, a 2-well fryer, a 2-door refrigerator, an 8-foot hot bar, and a 750-gallon grease trap