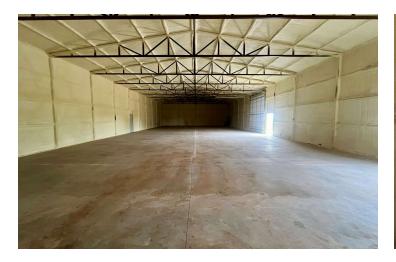

wner-occupants or the opportunity for investors to subdivide the units. Additionally, the property includes a generous yard area measuring approximately 2.5 acres. The entire premises is securely fenced and gated for enhanced protection.

The 1,680 square foot office space is being renovated and boasts modern amenities and comprises three offices, two full bathrooms, a kitchen, and a laundry/storage room.

#### **PROPERTY HIGHLIGHTS**

- 4 14' Grade level doors
- 3 Phase / 2400 Amps
- 16' Clear height with insulated warehouse space
- 11,000 SF warehouse space & 1,680 SF office space
- Large lot / yard with excess land (fenced and gated yard) and room to build

### JOHNNY STRADAL

405.990.0569 johnny@creekcre.com

## **ETHAN SLAVIN**

405.830.0252 ethan@creekcre.com



# ADDITIONAL PHOTOS









### JOHNNY STRADAL

405.990.0569 johnny@creekcre.com

## ETHAN SLAVIN

405.830.0252 ethan@creekcre.com



# LOCATION MAP



## JOHNNY STRADAL

405.990.0569 johnny@creekcre.com

### **ETHAN SLAVIN**

405.830.0252 ethan@creekcre.com



# DEMOGRAPHICS MAP & REPORT



| POPULATION           | 1 MILE | 3 MILES | 5 MILES |
|----------------------|--------|---------|---------|
| Total Population     | 2,245  | 16,723  | 45,913  |
| Average Age          | 38     | 39      | 39      |
| Average Age (Male)   | 37     | 38      | 38      |
| Average Age (Female) | 39     | 39      | 39      |
| HOUSEHOLDS & INCOME  | 1 MILE | 3 MILES | 5 MILES |

| HOUSEHOLDS & INCOME | 1 MILE    | 3 MILES   | 5 MILES   |
|---------------------|-----------|-----------|-----------|
| Total Households    | 680