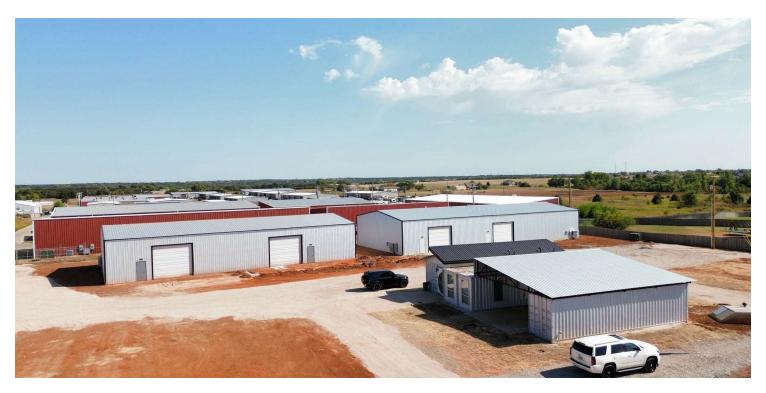

#### **PROPERTY OVERVIEW**

This industrial property situated in a vibrant community near North Edmond. It features two buildings offering 5,000 and 6,000 square feet of warehouse space, providing versatility for owner-occupants or the opportunity for investors to subdivide the units. Additionally, the property includes a generous yard area measuring approximately 2.5 acres. The entire premises is securely fenced and gated for enhanced protection.

The 1,680 square foot office space is being renovated and boasts modern amenities and comprises three offices, two full bathrooms, a kitchen, and a laundry/storage room.

#### **PROPERTY HIGHLIGHTS**

- 4 14' Grade level doors
- 3 Phase / 2400 Amps
- 16' Clear height with insulated warehouse space
- 11,000 SF warehouse space & 1,680 SF office space
- Large lot / yard with excess land (fenced and gated yard) and room to build