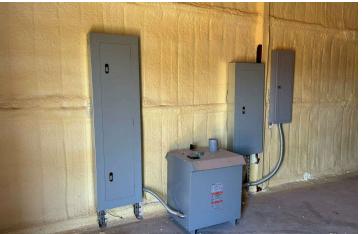

#### **PROPERTY HIGHLIGHTS**

- 4 14' Grade level doors
- 3 Phase / 2400 Amps
- 16' Clear height with insulated warehouse space
- 11,000 SF warehouse space & 1,680 SF office space
- Large lot / yard with excess land (fenced and gated yard) and room to build

# ADDITIONAL PHOTOS