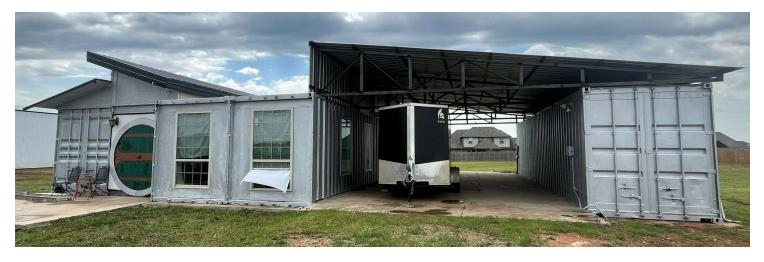

#### **PROPERTY OVERVIEW**

This industrial property situated in a vibrant community near North Edmond. It features two buildings offering 5,000 and 6,000 square feet of warehouse space, providing versatility for owner-occupants or the opportunity for investors to subdivide the units. Additionally, the property includes a generous yard area measuring approximately 2.5 acres. The entire premises is securely fenced and gated for enhanced protection.

The 1,680 square foot office space is being renovated and boasts modern amenities and comprises three offices, two full bathrooms, a kitchen, and a laundry/storage room.

#### **PROPERTY HIGHLIGHTS**

- 4 14' Grade level doors
- 3 Phase / 2400 Amps
- 16' Clear height with insulated warehouse space
- 11,000 SF warehouse space & 1,680 SF office space
- Large lot / yard with excess land (fenced and gated yard) and room to build