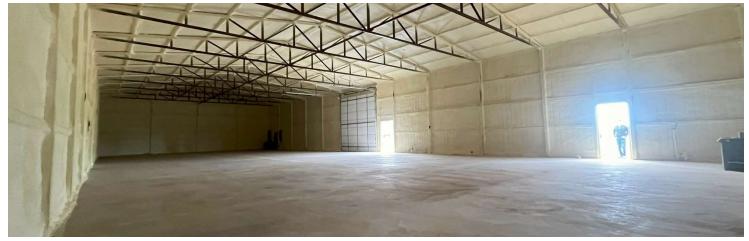

-occupants or the opportunity for investors to subdivide the units. Additionally, the property includes a generous yard area measuring approximately 2.5 acres. The entire premises is securely fenced and gated for enhanced protection.

The 1,680 square foot office space is being renovated and boasts modern amenities and comprises three offices, two full bathrooms, a kitchen, and a laundry/storage room.

#### **PROPERTY HIGHLIGHTS**

- 4 14' Grade level doors
- 3 Phase / 2400 Amps
- 16' Clear height with insulated warehouse space
- 11,000 SF warehouse space & 1,680 SF office space
- Large lot / yard with excess land (fenced and gated yard) and room to build

### JOHNNY STRADAL

405.990.0569 johnny@creekcre.com

## **ETHAN SLAVIN**

405.830.0252 ethan@creekcre.com



# ADDITIONAL PHOTOS









### JOHNNY STRADAL

405.990.0569 johnny@creekcre.com

## ETHAN SLAVIN

405.830.0252 ethan@creekcre.com



# LOCATION MAP



## JOHNNY STRADAL

405.990.0569 johnny@creekcre.com

### **ETHAN SLAVIN**

405.830.0252 ethan@creekcre.com



# DEMOGRAPHICS MAP & REPORT



| POPULATION           | 1 MILE | 3 MILES | 5 MILES |
|----------------------|--------|---------|---------|
| Total Population     | 2,245  | 16,723  | 45,913  |
| Average Age          | 38     | 39      | 39      |
| Average Age (Male)   | 37     | 38      | 38      |
| Average Age (Female) | 39     | 39      | 39      |
| HOUSEHOLDS & INCOME  | 1 MILE | 3 MILES | 5 MILES |

| HOUSEHOLDS & INCOME | 1 MILE    | 3 MILES   | 5 MILES   |
|---------------------|-----------|-----------|-----------|
| Total Households    | 680