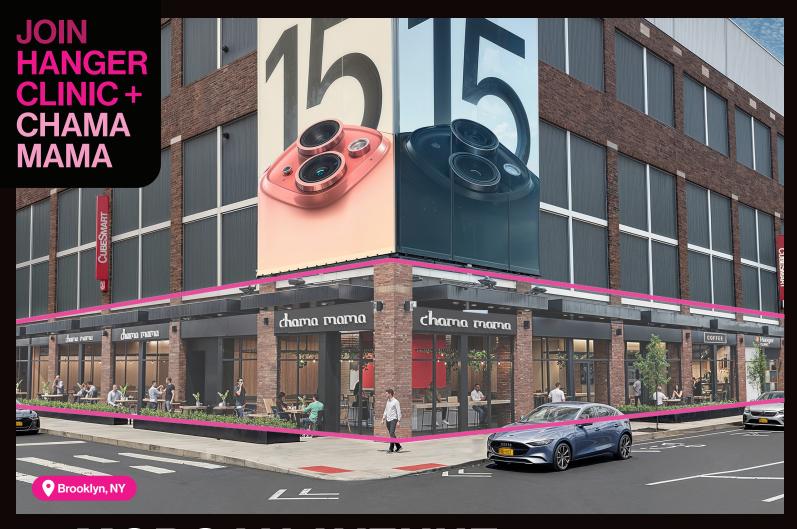

## 81 MORGAN AVENUE

Prominent Bushwick Retail Development, steps from the L Train. Ready for Immediate Occupancy!

**Size Ceiling Height/Delivery Frontage** 

Ground Floor 1: +/- 6,883 SF (Divisible) Ground Floor 2: +/- 1.200 SF

## **Space Highlights**

- Prime space in up-and-coming Bushwick for Small and Large Tenants
- · Perfect for pharmacies, retailers, f&b, grocers and all services.
- Can Deliver From 1,200 SF to 6,800+ SF
- One block from Netflix's 165,000 SF Studio Campus.
- One block from Netflix's 165,000 SF Studio Campus.
- Conveniently located between two Morgan Ave Subway entrances (L Train), offering easy access to Union Square, Chelsea and the East Village.

## **Surrounded by Eateries and Great Tenants**

Roberta's Otis Sobre Masa **Sey Coffee** 

**Swallow Cafe** Syndicated Bar/Theater/Kitchen **Brooklyn Natural Market & Cafe** Friends NYC

Rebel Cafe & Garden **Hangar Clinic Chama Mama** More+