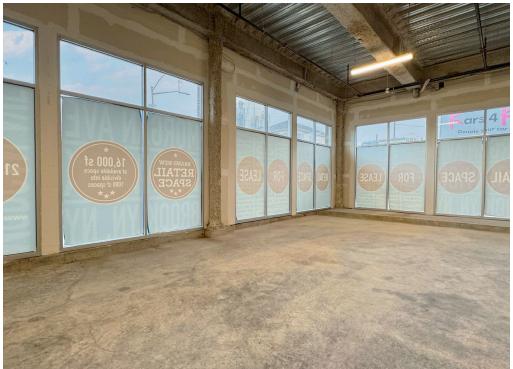

## 81 MORGAN AVENUE

Prominent Bushwick Retail Development, steps from the L Train. Ready for Immediate Occupancy!

**Size Ceiling Height/Delivery Frontage** 

Ground Floor 1: +/- 6,883 SF (Divisible) Ground Floor 2: +/- 1.200 SF

Morgan Ave: 100' Ingraham St: 90'

Ceiling Height: 14'

**Delivery: Immediate** 

## **Space Highlights**

- Prime space in up-and-coming Bushwick for Small and Large Tenants
- · Perfect for pharmacies, retailers, f&b, grocers and all services.
- Can Deliver From 1,200 SF to 6,800+ SF
- One block from Netflix's 165,000 SF Studio Campus.
- One block from Netflix's 165,000 SF Studio Campus.
- Conveniently located between two Morgan Ave Subway entrances (L Train), offering easy access to Union Square, Chelsea and the East Village.