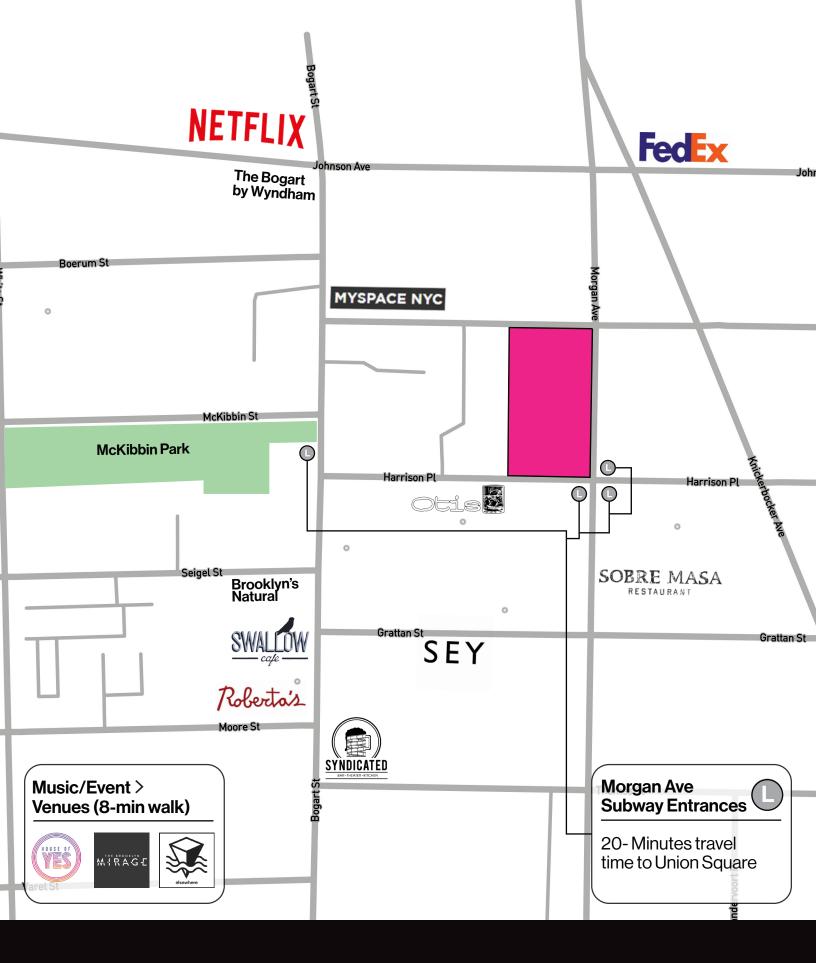

## **Space Highlights**

- Prime space in up-and-coming Bushwick for Small and Large Tenants
- · Perfect for pharmacies, retailers, f&b, grocers and all services.
- Can Deliver From 1,200 SF to 6,800+ SF
- One block from Netflix's 165,000 SF Studio Campus.
- One block from Netflix's 165,000 SF Studio Campus.
- Conveniently located between two Morgan Ave Subway entrances (L Train), offering easy access to Union Square, Chelsea and the East Village.

## **Surrounded by Eateries and Great Tenants**

Roberta's Otis Sobre Masa **Sey Coffee** 

**Swallow Cafe** Syndicated Bar/Theater/Kitchen **Brooklyn Natural Market & Cafe** Friends NYC

Rebel Cafe & Garden **Hangar Clinic Chama Mama** More+