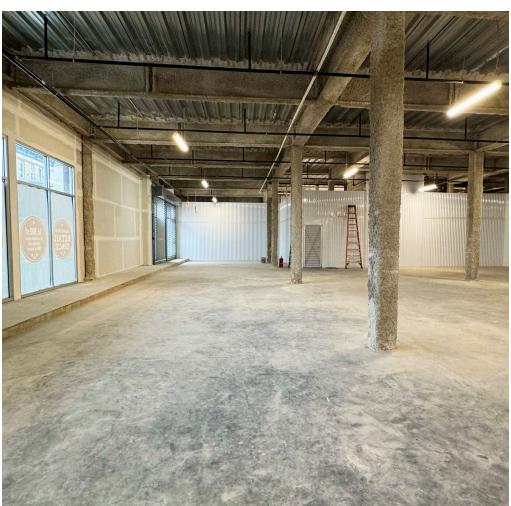

## 81 MORGAN AVENUE

Prominent Bushwick Retail Development, steps from the L Train. Ready for Immediate Occupancy!

**Size Ceiling Height/Delivery Frontage** 

Ground Floor 1: +/- 6,883 SF (Divisible) Ground Floor 2: +/- 1.200 SF

Morgan Ave: 100' Ingraham St: 90'

Ceiling Height: 14'

**Delivery: Immediate** 

## **Space Highlights**

- Prime space in up-and-coming Bushwick for Small and Large Tenants
- · Perfect for pharmacies, retailers, f&b, grocers and all services.
- Can Deliver From 1,200 SF to 6,800+ SF
- One block from Netflix's 165,000 SF Studio Campus.
- One block from Netflix's 165,000 SF Studio Campus.
- Conveniently located between two Morgan Ave Subway entrances (L Train), offering easy access to Union Square, Chelsea and the East Village.