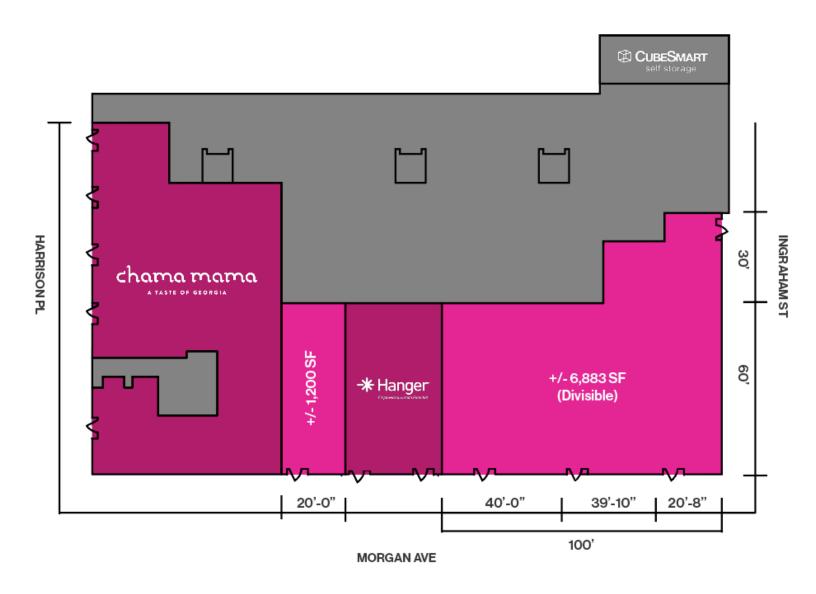

## 81 MORGAN AVENUE

Prominent Bushwick Retail Development, steps from the L Train. Ready for Immediate Occupancy!

**Size Ceiling Height/Delivery Frontage** 

Ground Floor 1: +/- 6,883 SF (Divisible) Ground Floor 2: +/- 1.200 SF

Morgan Ave: 100' Ingraham St: 90'

Ceiling Height: 14'

**Delivery: Immediate** 