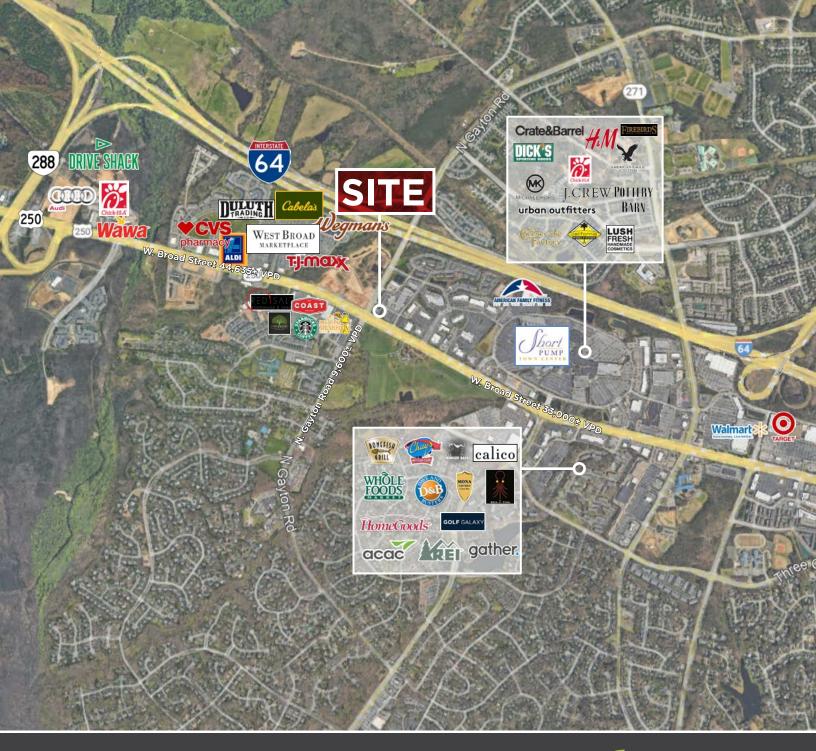

# FORLEASEProfessional Office Space 12090 W. Broad Street | Richmond, VA 23233

### PROPERTY HIGHLIGHTS

- 1,325± SF professional office space >
- 2 private offices and large open area >
- 3rd Floor (elevator served) >
- Building signage overlooking W. Broad Street and N. Gayton > Road (Excellent visibility)
- 44,635± VPD West Broad Street >
- 9,600± VPD N. Gayton Road >
- Ample parking spaces >
- Convenient access to Route 288, I-64, and I-295
- Local ownership

## **LOCATION MAP**

| N. T. T. | DEMOGRAPHICS       | 1 MILE    | 3 MILE    | 5 MILE    |
|----------|--------------------|-----------|-----------|-----------|
|          | TOTAL POPULATION   | 10,051    | 58,759    | 125,494   |
|          | AVERAGE HH INCOME  | \$174,398 | \$189,152 | \$164,633 |
|          | DAYTIME EMPLOYMENT | 4,028     | 23,687    | 66,001    |