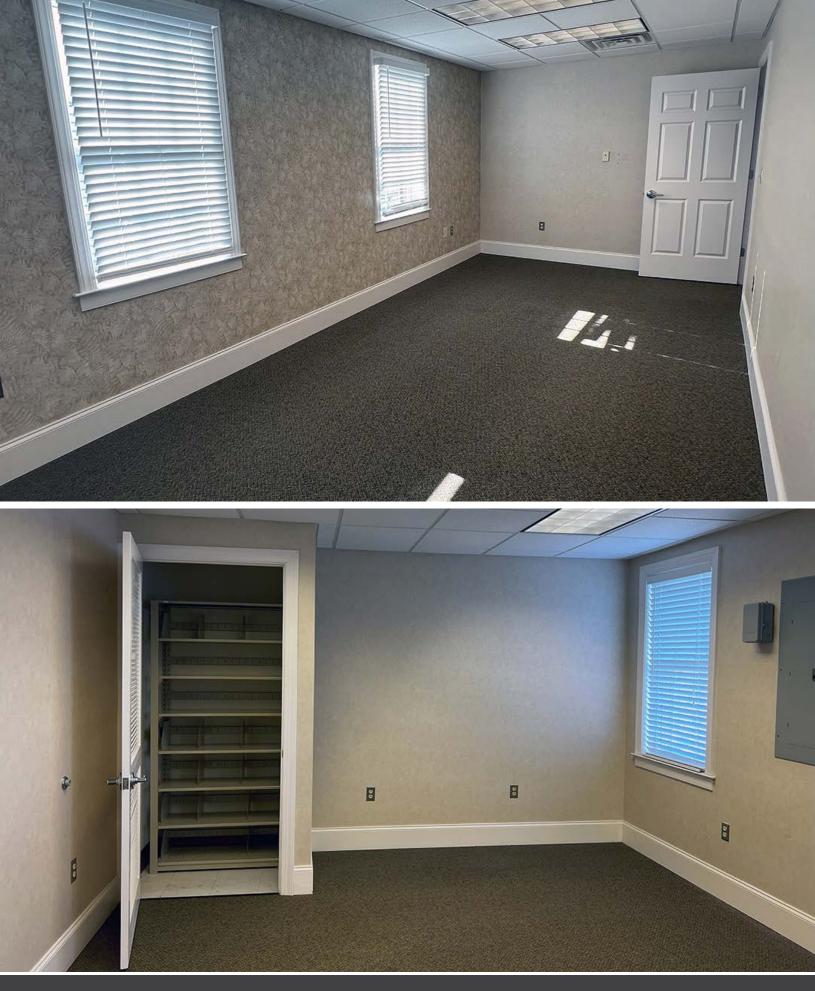

### PROPERTY HIGHLIGHTS

- 1,325± SF professional office space >
- 2 private offices and large open area >
- 3rd Floor (elevator served) >
- Building signage overlooking W. Broad Street and N. Gayton > Road (Excellent visibility)
- 44,635± VPD West Broad Street >
- 9,600± VPD N. Gayton Road >
- Ample parking spaces >
- Convenient access to Route 288, I-64, and I-295
- Local ownership