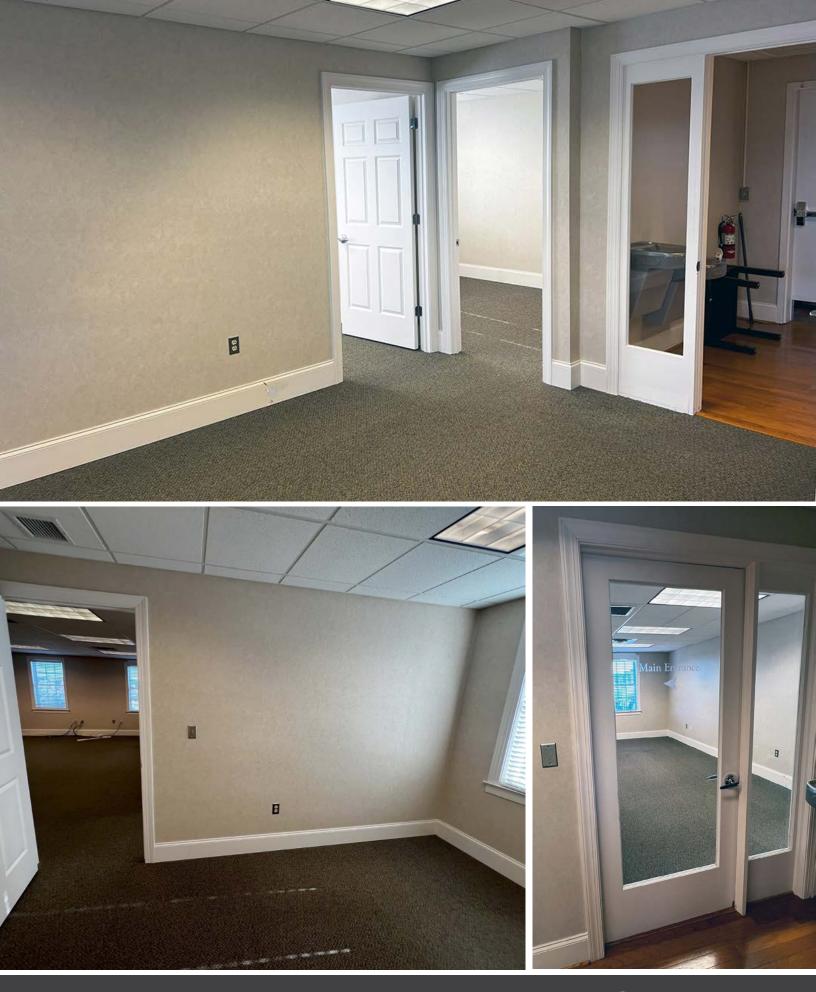

### PROPERTY HIGHLIGHTS

- 1,325± SF professional office space >
- 2 private offices and large open area >
- 3rd Floor (elevator served) >
- Building signage overlooking W. Broad Street and N. Gayton > Road (Excellent visibility)
- 44,635± VPD West Broad Street >
- 9,600± VPD N. Gayton Road >
- Ample parking spaces >
- Convenient access to Route 288, I-64, and I-295
- Local ownership