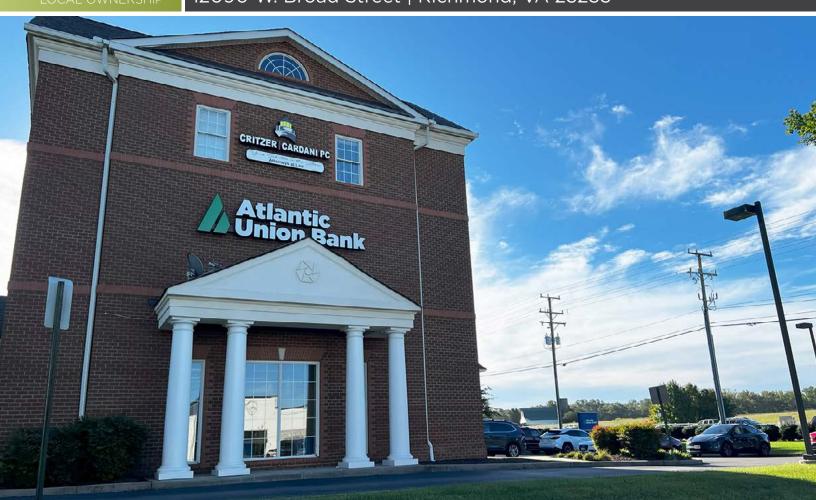

# FORLEASEProfessional Office Space 12090 W. Broad Street | Richmond, VA 23233

### PROPERTY HIGHLIGHTS

- 1,325± SF professional office space >
- 2 private offices and large open area >
- 3rd Floor (elevator served) >
- Building signage overlooking W. Broad Street and N. Gayton > Road (Excellent visibility)
- 44,635± VPD West Broad Street >
- 9,600± VPD N. Gayton Road >
- Ample parking spaces >
- Convenient access to Route 288, I-64, and I-295
- Local ownership