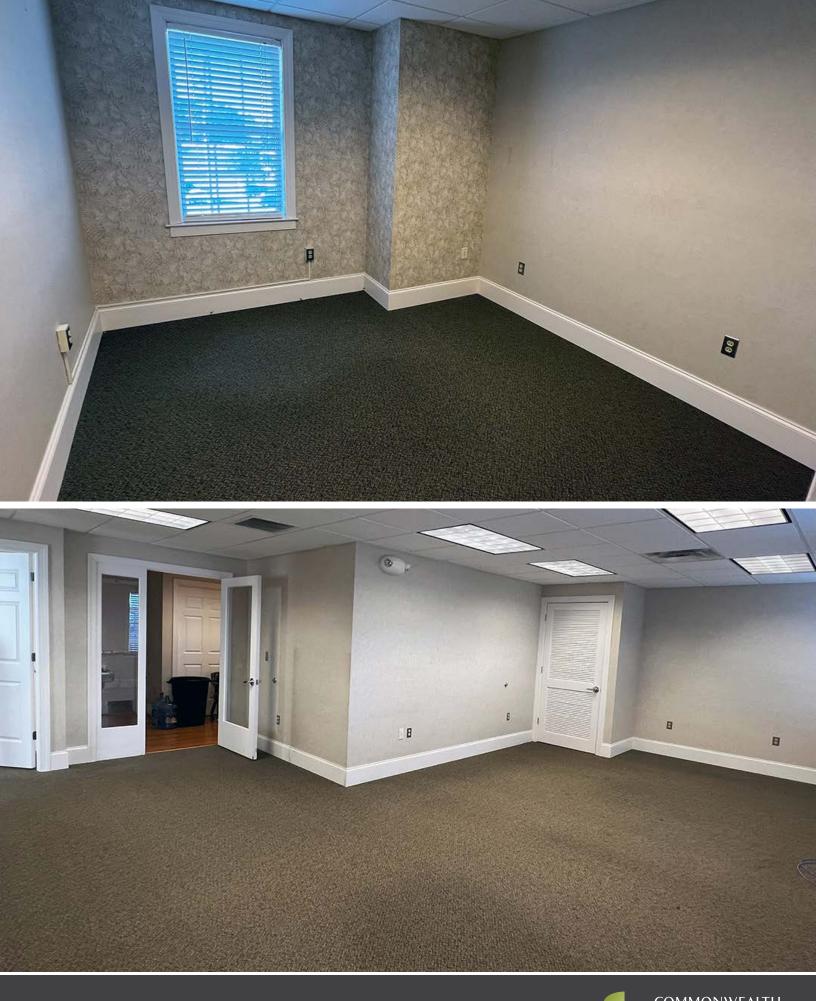

### PROPERTY HIGHLIGHTS

- 1,325± SF professional office space >
- 2 private offices and large open area >
- 3rd Floor (elevator served) >
- Building signage overlooking W. Broad Street and N. Gayton > Road (Excellent visibility)
- 44,635± VPD West Broad Street >
- 9,600± VPD N. Gayton Road >
- Ample parking spaces >
- Convenient access to Route 288, I-64, and I-295
- Local ownership