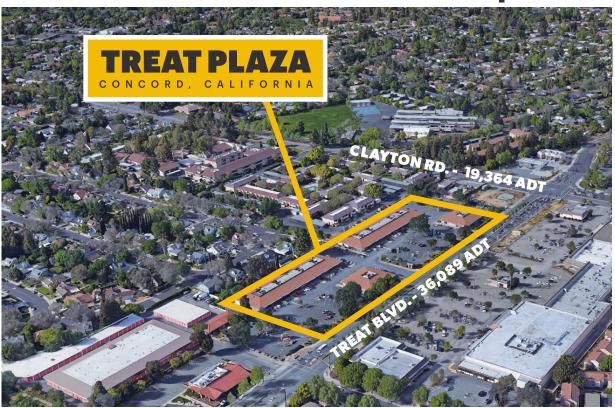

# TREAT PLAZA

# 4425 TREAT BOULEVARD CONCORD, CALIFORNIA

Treat Plaza pulls from a 365 degree trade area and is positioned on a highly trafficked intersection on Treat Blvd. at Clayton Rd. with around 55,453 (combined) vehicles per day. The location benefits from easy access to Treat Blvd, Ygnacio Valley Rd. and Clayton Rd.

#### **TREAT BOULEVARD 36,089 ADT**