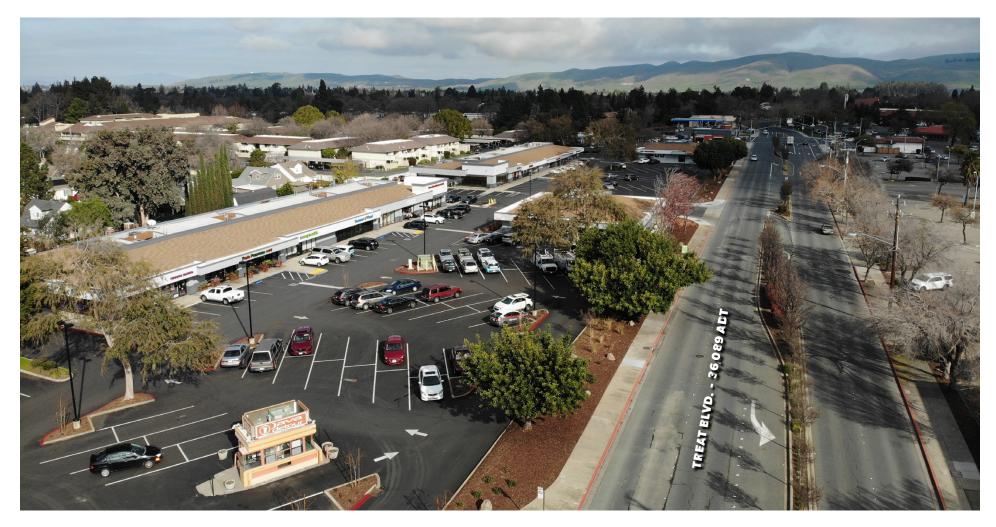

## **ABOUT TREAT PLAZA**

Treat Plaza has undergone an extensive renovation that has changed the identity of this highly visible 45,373 square foot shopping center. Now ready to serve the communities of Concord, Walnut Creek and Clayton.

#### **TREAT BOULEVARD 36,089 ADT**