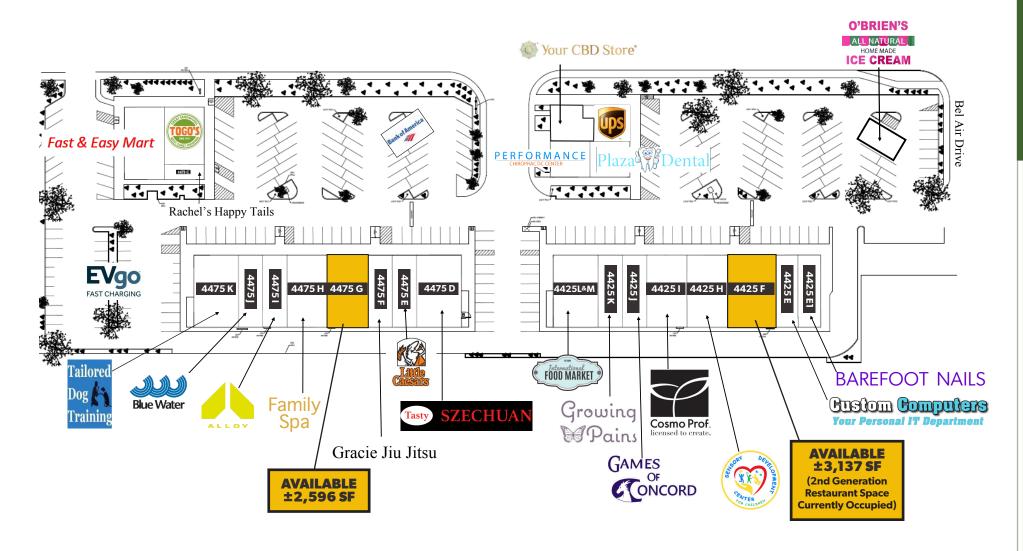

## **SITE PLAN**

#### **PROPERTY HIGHLIGHTS**

- Redeveloped 45,373 SF Shopping Center
- Two Spaces Available; 2,596 SF Retail Shop Space, and 3,137 SF 2nd Generation Restaurant Space (currently Pasta Primavera)
- Excellent Visibility
- Easy Access from Treat Blvd.
- Abundance of Parking
- Close Proximity to Treat Blvd., Clayton Rd. and Located on Treat Blvd.
- Monument Signage

Current tenants include The UPS Store, Togo's, Fast & Easy Mart, Pasta Primavera Cafe, Little Caesars Pizza, as well as regional tenants. Notable national credit retailers within close proximity to the center include: Starbucks, CVS, Staples and Safeway.