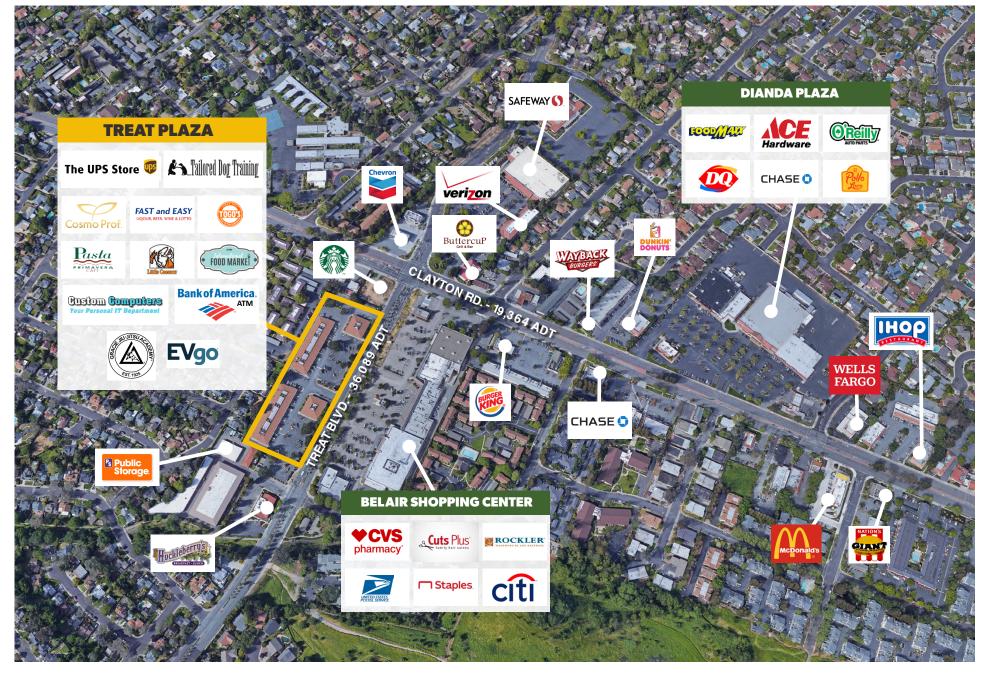

Current tenants include The UPS Store, Togo's, Fast & Easy Mart, Pasta Primavera Cafe, Little Caesars Pizza, as well as regional tenants. Notable national credit retailers within close proximity to the center include: Starbucks, CVS, Staples and Safeway.

Treat Plaza pulls from a 365 degree trade area and is positioned on a highly trafficked intersection on Treat Blvd. at Clayton Rd. with around 55,453 (combined) vehicles per day. The location benefits from easy access to Treat Blvd, Ygnacio Valley Rd. and Clayton Rd.

# **REGIONAL RETAIL MAP**