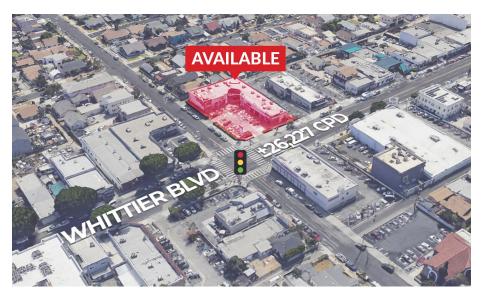

| DEMOS          | 1 Mile                | 3 Mile   | 5 Mile   |
|----------------|-----------------------|----------|----------|
| Population     | 47,335                | 256,850  | 924,714  |
| Avg. HH Income | \$64,895              | \$68,093 | \$73,739 |
| Daytime Pop    | 40,457                | 217,089  | 834,171  |
| Traffic Count  | ± 26,227 cars per day |          |          |

#### **SITE PLAN**

Whittier Blvd.

Spence St.

jbriggs@illicre.com · DRE#02204046

**TODD NATHANSON (818) 514-2204** 

3476 Whittier Boulevard, Los Angeles, CA 90023

**JASON BRIGGS (818) 697-9365** 

jbriggs@illicre.com · DRE#02204046