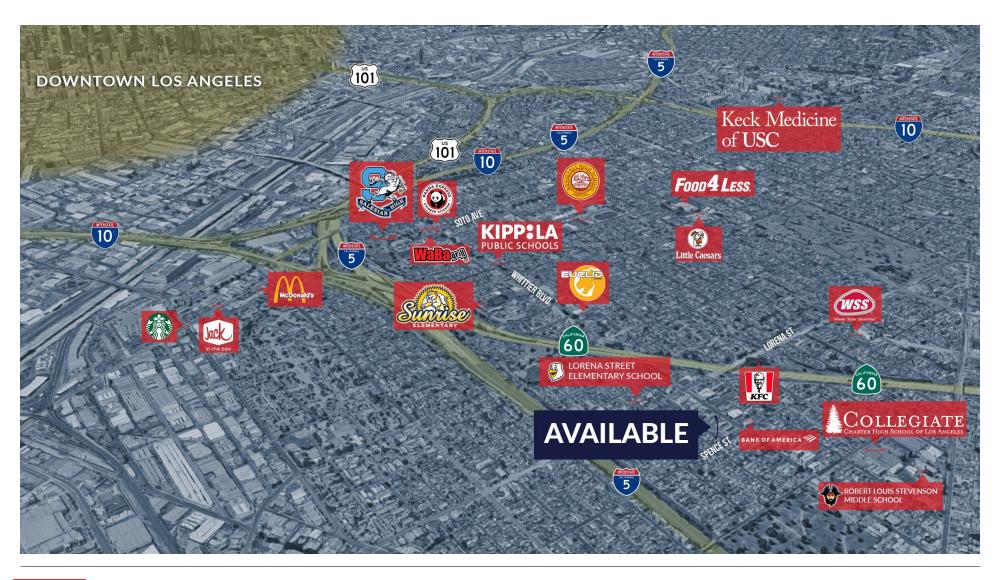

#### **AREA AMENITIES**

- Amazing demographics with about 1,000,000 people within 5 miles
- Adjacent to McDonalds, shared corner with Bank of America and Burger King
- Within half a block of approx. 150 apartment units
- Convenient access to 5, 10, 60 and 710 freeways
- In close vicinity to 6 schools: Salesian High, Sunrise Elementary School, KIPP LA Public School, Lorena Street Elementary School, Collegiate Charter High School of Los Angeles, and R.L.S Middle School