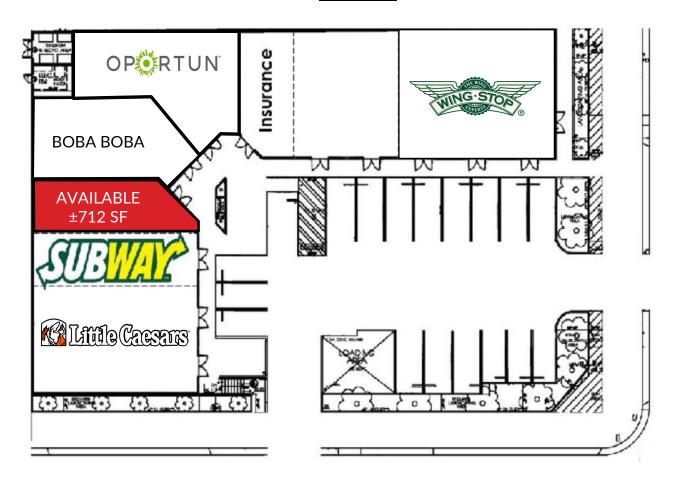

#### **PROPERTY FEATURES**

- ± 712 SF available
- Center's tenants include Wingstop, Little Caesar's, Subway, and Boba Boba
- Located in a state enterprise zone on a signalized intersection
- Signage on monument available & heavy foot traffic
- In addition to a dedicated parking lot, the tenants benefit from 20-minute street parking spaces adjacent to the center

#### **SITE PLAN**

Whittier Blvd.

Spence St.

jbriggs@illicre.com · DRE#02204046

**TODD NATHANSON (818) 514-2204** 

3476 Whittier Boulevard, Los Angeles, CA 90023

**JASON BRIGGS (818) 697-9365** 

jbriggs@illicre.com · DRE#02204046