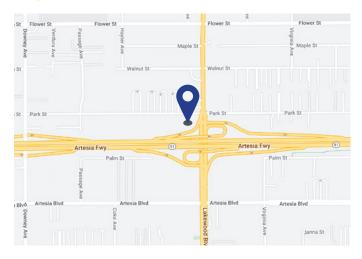

### **Space Profile**

**Premises** 6,675 SF

Rental Rate \$2.00 NNN

NNNs \$1,500 per month

**Lease Expiration Date** February 28, 2031

Parking 15 spaces

Land 0.36 AC

### Map



#### **Features**

- No automotive uses permitted, per city ordinance
- Allowable uses: retail, food service, and office
- General commercial zoning
- 3 drive-in doors/bays
- Freestanding building
- Secured fenced yard
- Close proximity to 91, 710 & 605 Freeways



#### **For More Information**

#### **Paul Park**

213.431.6384 direct 818.939.6181 mobile ppark@cresa.com BRE# 01277743

#### **Anthony Kim**

213.430.2457 direct 949.910.4619 mobile akim@cresa.com BRE# 01902993

555 South Flower Street, Suite 4650, Los Angeles, CA 90071







# **Property Photos**











# **For More Information**

# Paul Park 213.431.6384 direct 818.939.6181 mobile ppark@cresa.com BRE# 01277743

## **Anthony Kim** 213.430.2457 direct 949.910.4619 mobile akim@cresa.com BRE# 01902993