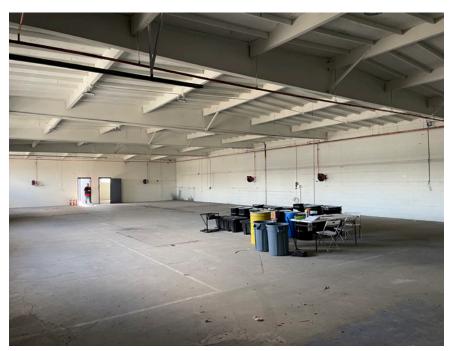

### **Space Profile**

**Premises** 6,675 SF

Rental Rate \$2.00 NNN

NNNs \$1,500 per month

**Lease Expiration Date** February 28, 2031

Parking 15 spaces

Land 0.36 AC

### Map



#### **Features**

- No automotive uses permitted, per city ordinance
- Allowable uses: retail, food service, and office
- General commercial zoning
- 3 drive-in doors/bays
- Freestanding building
- Secured fenced yard
- Close proximity to 91, 710 & 605 Freeways



#### **For More Information**

#### **Paul Park**

213.431.6384 direct 818.939.6181 mobile ppark@cresa.com BRE# 01277743

#### **Anthony Kim**

213.430.2457 direct 949.910.4619 mobile akim@cresa.com BRE# 01902993

555 South Flower Street, Suite 4650, Los Angeles, CA 90071







# **Property Photos**











# **For More Information**

# Paul Park 213.431.6384 direct 818.939.6181 mobile ppark@cresa.com BRE# 01277743

## **Anthony Kim** 213.430.2457 direct 949.910.4619 mobile akim@cresa.com BRE# 01902993