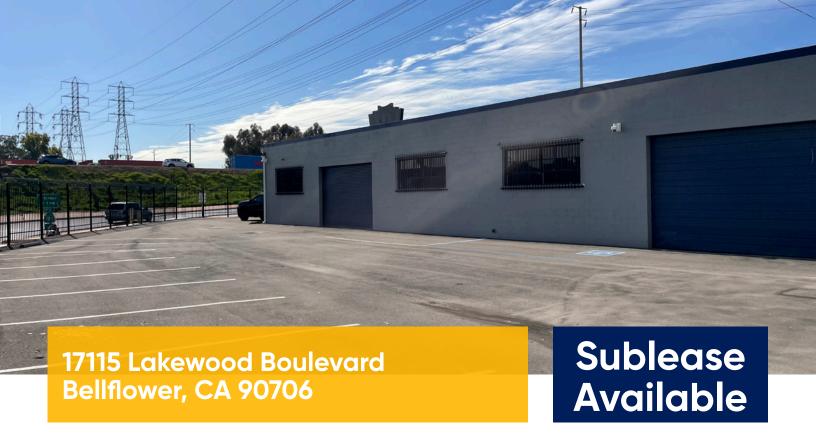

### **Space Profile**

**Premises** 6,675 SF

Rental Rate \$2.00 NNN

NNNs \$1,500 per month

**Lease Expiration Date** February 28, 2031

Parking 15 spaces

Land 0.36 AC