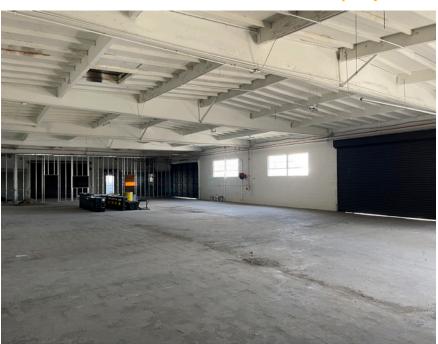

### **Space Profile**

**Premises** 6,675 SF

Rental Rate \$2.00 NNN

NNNs \$1,500 per month

**Lease Expiration Date** February 28, 2031

Parking 15 spaces

Land 0.36 AC

### Map



#### **Features**

- No automotive uses permitted, per city ordinance
- Allowable uses: retail, food service, and office
- General commercial zoning
- 3 drive-in doors/bays
- Freestanding building
- Secured fenced yard
- Close proximity to 91, 710 & 605 Freeways



#### **For More Information**

#### **Paul Park**

213.431.6384 direct 818.939.6181 mobile ppark@cresa.com BRE# 01277743

#### **Anthony Kim**

213.430.2457 direct 949.910.4619 mobile akim@cresa.com BRE# 01902993

555 South Flower Street, Suite 4650, Los Angeles, CA 90071







# **Property Photos**











# **For More Information**

# Paul Park 213.431.6384 direct 818.939.6181 mobile ppark@cresa.com BRE# 01277743

## **Anthony Kim** 213.430.2457 direct 949.910.4619 mobile akim@cresa.com BRE# 01902993